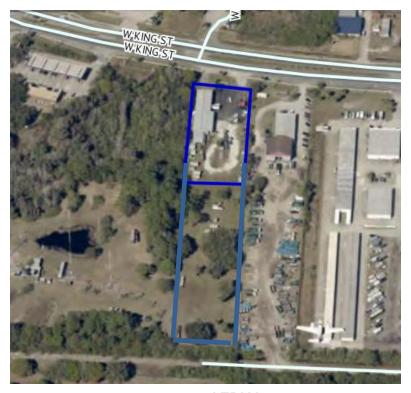

## **Heavy Duty Truck Repair with 3.36 Acres**

**Business & Real Estate Offered at \$950,000** 

Capstone Commercial of Brevard, Inc. P.O. Box 320945, Cocoa Beach, Fl. 32932 Kent Cooper CCIM CMAP CBI CVA, Broker Office: 321-784-4222 Cell: 321-720-0429