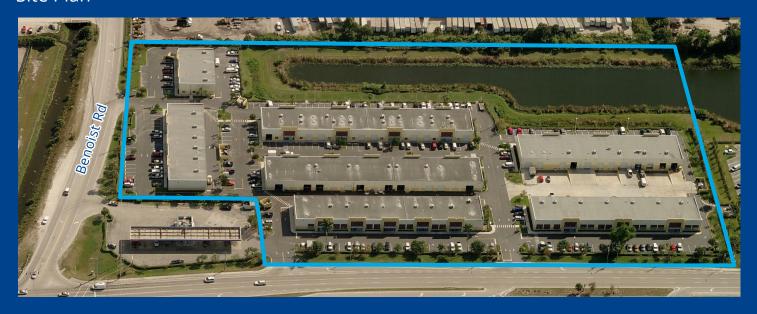

lass business park comprised of seven buildings in West Palm Beach. Offering tilt-up solid concrete construction, and signage on the door, as well as the wall above the door entrance. The business park is ideally positioned at corner of Benoist Farms Road and Belvedere Road, and minutes to Florida Turnpike.

### Floor Plan

### **Available Space**

| 8100 - Suite 13 | ±1,300 SF   |
|-----------------|-------------|
| Term            | Negotiable  |
| Available       | Immediately |





### Site Highlights

- ±1,3000 SF available
- Individual signage
- Hurricane impact glass
- Upgraded interior finishes

- Grade and dock loading
- 18' clear ceiling height
- Abundant parking
- Easy ingress / egress to FL Turnpike

8060 - 8140 Belvedere Road





8060 - 8140 Belvedere Road



### Site Plan





### **Contact Us**

#### **Scott Weprin**

Executive Director +1 561 239 9386 scott.weprin@colliers.com

# Michael Falk, sior ccim

Executive Managing Director +1 561 662 2624 michael.falk@colliers.com

### **Jason Weprin**

Associate +1 561 558 7709 jason.weprin@colliers.com

# Colliers International Florida, LLC

901 Northpoint Parkway Suite 109 West Palm Beach, FL 33407 P: +1 561 478 6400



This document has been prepared by Colliers International for advertising and general information only. Colliers International makes no guarantees, representations or warranties of any kind, expressed or implied, regarding the information including, but not limited to, warranties of content, accuracy and reliability. Any interested party should undertake their own inquiries as to the accuracy of