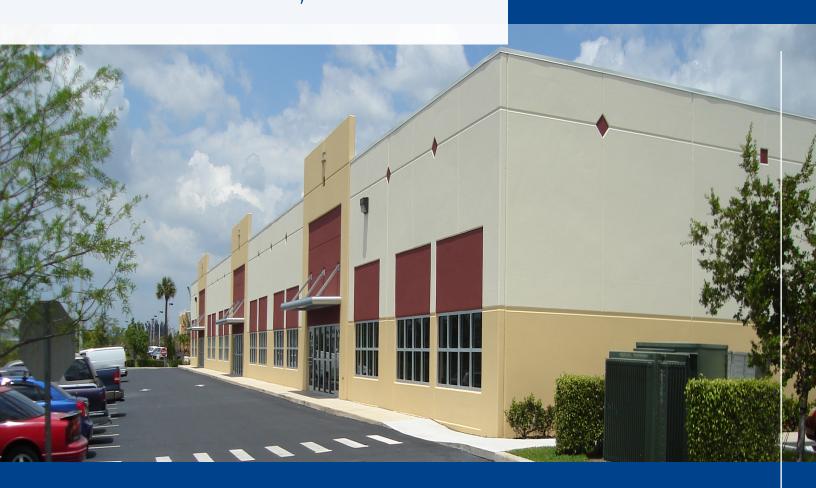

### **Belvedere Business Park**

Belvedere Business Park is a strategically located first-class business park comprised of seven buildings in West Palm Beach. Offering tilt-up solid concrete construction, and signage on the door, as well as the wall above the door entrance. The business park is ideally positioned at corner of Benoist Farms Road and Belvedere Road, and minutes to Florida Turnpike.