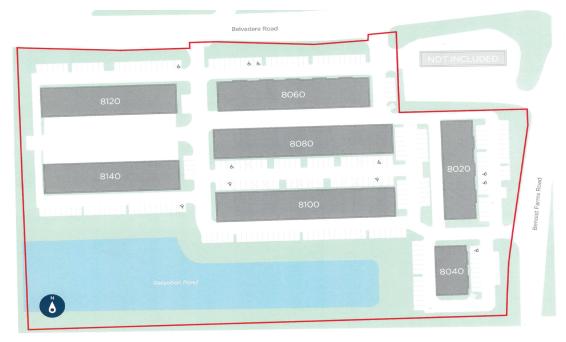

### Floor Plan

### **Available Space**

| 8100 - Suite 13 | ±1,300 SF   |
|-----------------|-------------|
| Term            | Negotiable  |
| Available       | Immediately |