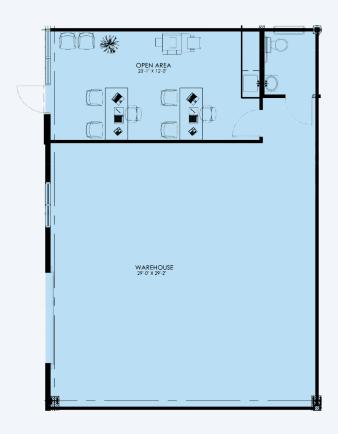

### Floor Plan

### **Available Space**

| 8100 - Suite 13 | ±1,300 SF   |
|-----------------|-------------|
| Term            | Negotiable  |
| Available       | Immediately |