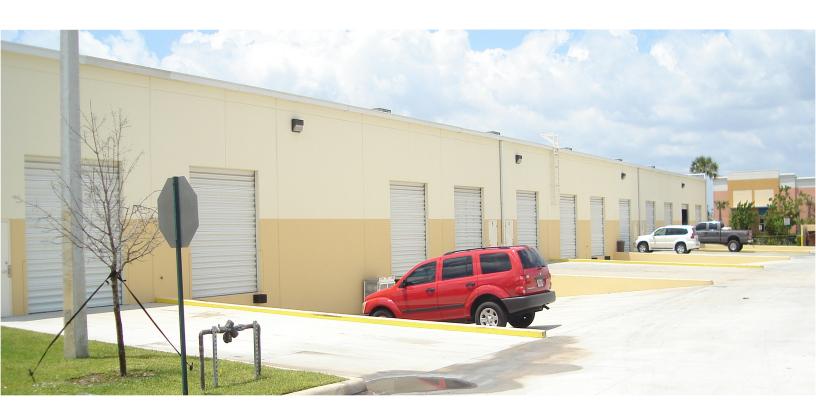

### Site Highlights

- ±1,3000 SF available
- Individual signage
- Hurricane impact glass
- Upgraded interior finishes

- Grade and dock loading
- 18' clear ceiling height
- Abundant parking
- Easy ingress / egress to FL Turnpike