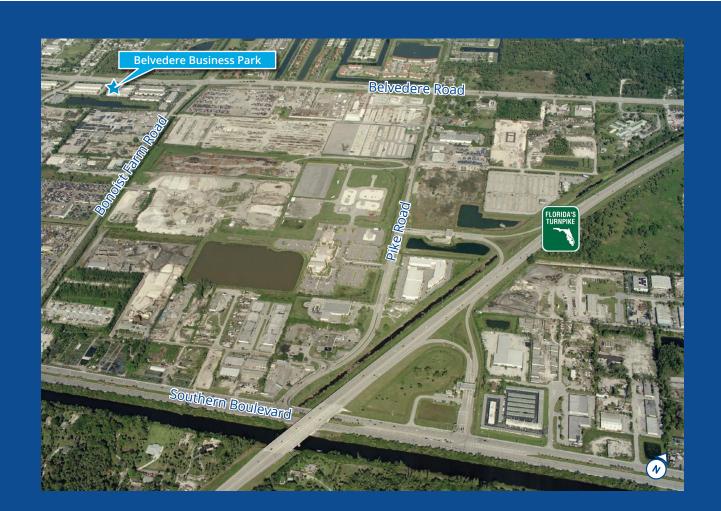

### Site Plan

### **Belvedere Business Park**

Belvedere Business Park is a strategically located first-class business park comprised of seven buildings in West Palm Beach. Offering tilt-up solid concrete construction, and signage on the door, as well as the wall above the door entrance. The business park is ideally positioned at corner of Benoist Farms Road and Belvedere Road, and minutes to Florida Turnpike.