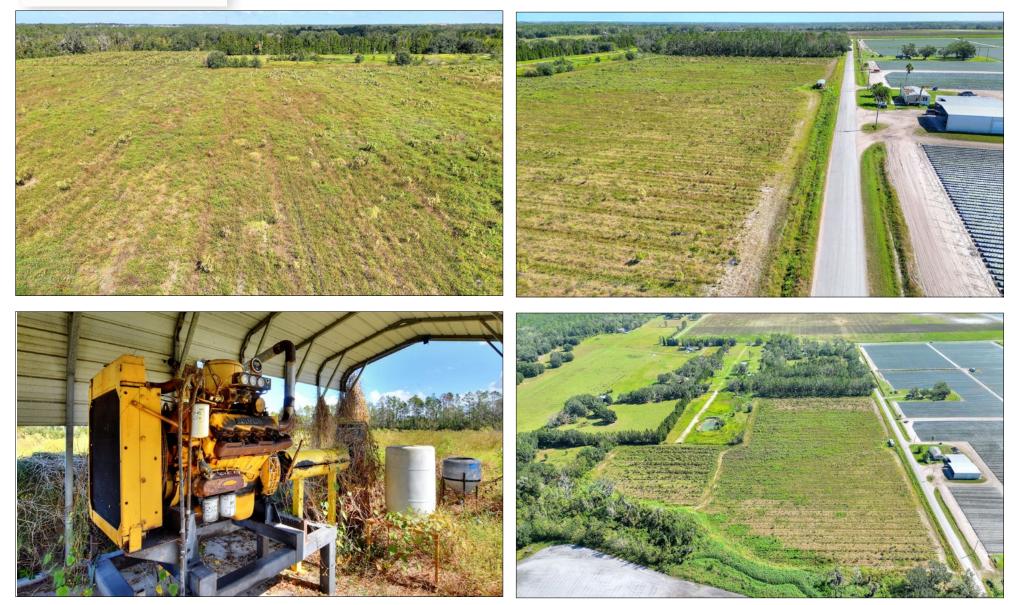

### **Aerials & Property Information**

Water Use Permit Number: 11772.002 Average GPD: 87,300 Max GPD: 2,837,000

**Irrigation:** Drip and freeze protection

**Soil Types:** Predominately Ona, Myakka, and Zolfo Fine Sands