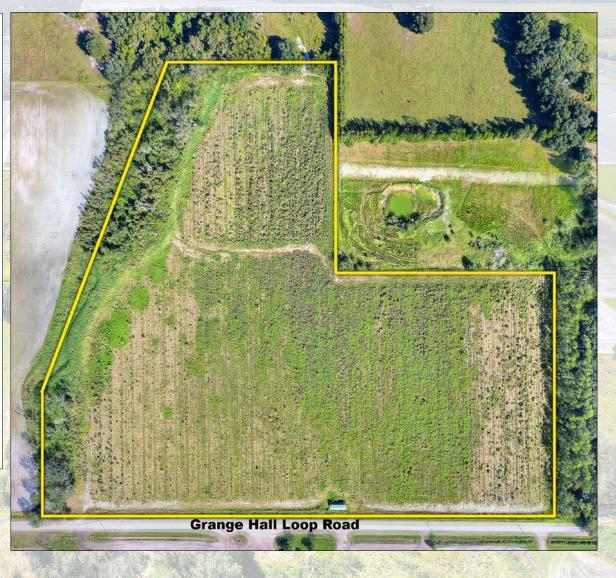

### **Property Features**

| Location:<br>O Grange Hall Loop Road, Wimauma, FL 33598     |                                                 |                                                                                             |
|-------------------------------------------------------------|-------------------------------------------------|---------------------------------------------------------------------------------------------|
| Size:<br><b>18.43± Acres</b>                                | Zoning:<br>Agriculture<br>(1 home per 10 acres) | Future Land Use:<br><b>Agriculture</b>                                                      |
| Asking price:<br><b>\$550,000</b>                           |                                                 |                                                                                             |
| Road Frontage:<br><b>1,144.84± feet on Grange Hall Loop</b> |                                                 | Wells on Property:<br>12" well powered by<br>CAT diesel pump, drip<br>and freeze protection |

### **Aerials & Property Information**

Water Use Permit Number: 11772.002 Average GPD: 87,300 Max GPD: 2,837,000

**Irrigation:** Drip and freeze protection

**Soil Types:** Predominately Ona, Myakka, and Zolfo Fine Sands