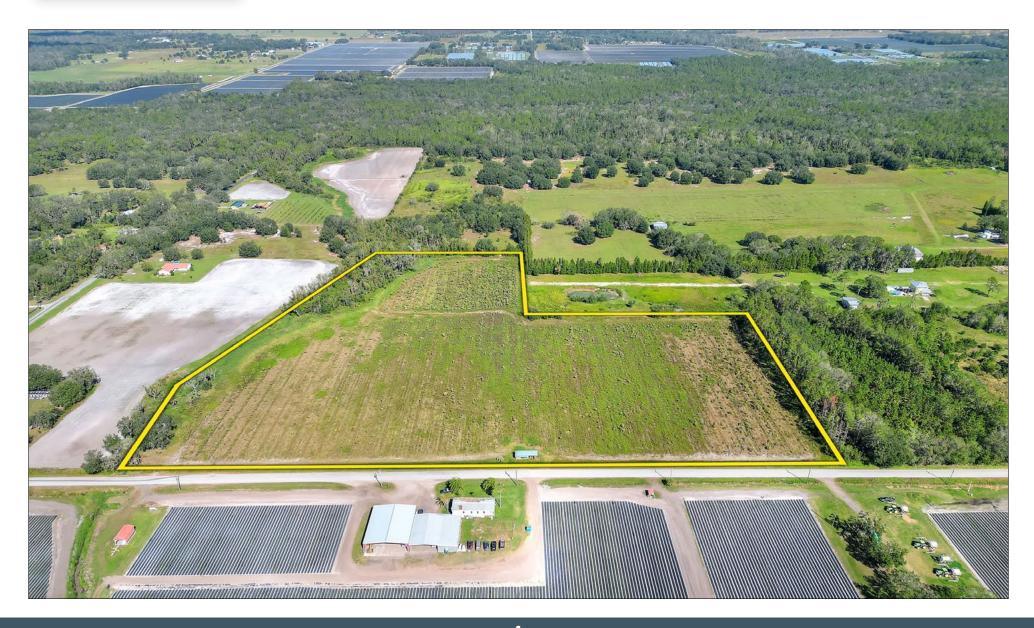

### **Aerials & Property Information**

Water Use Permit Number: 11772.002 Average GPD: 87,300 Max GPD: 2,837,000

**Irrigation:** Drip and freeze protection

**Soil Types:** Predominately Ona, Myakka, and Zolfo Fine Sands