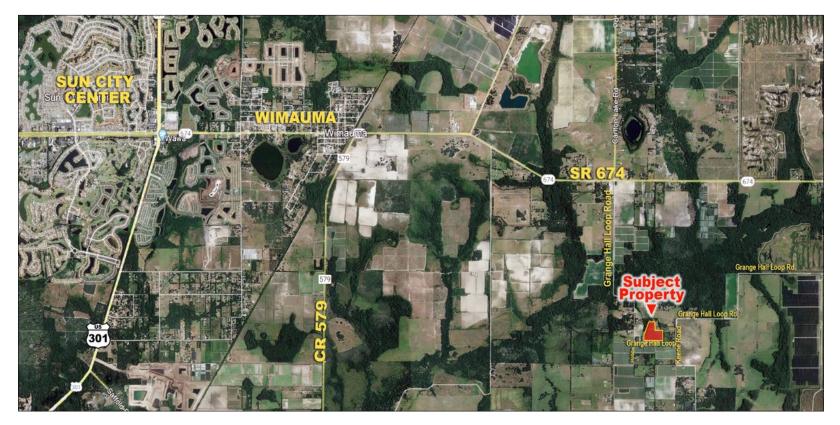

#### Close to Sun City Center and Wimauma Near US 301 and I-75

#### **Directions to Property From I-75:**

- Take Exit 240A for FL-674 East toward Sun City Center
- Continue on FL-674 (9.1 miles)
- Turn right onto Grange Hall Loop (2 miles)
- Turn left to stay on Grange Hall Loop (0.2 miles)
- Property is on North side of the road, look for sign