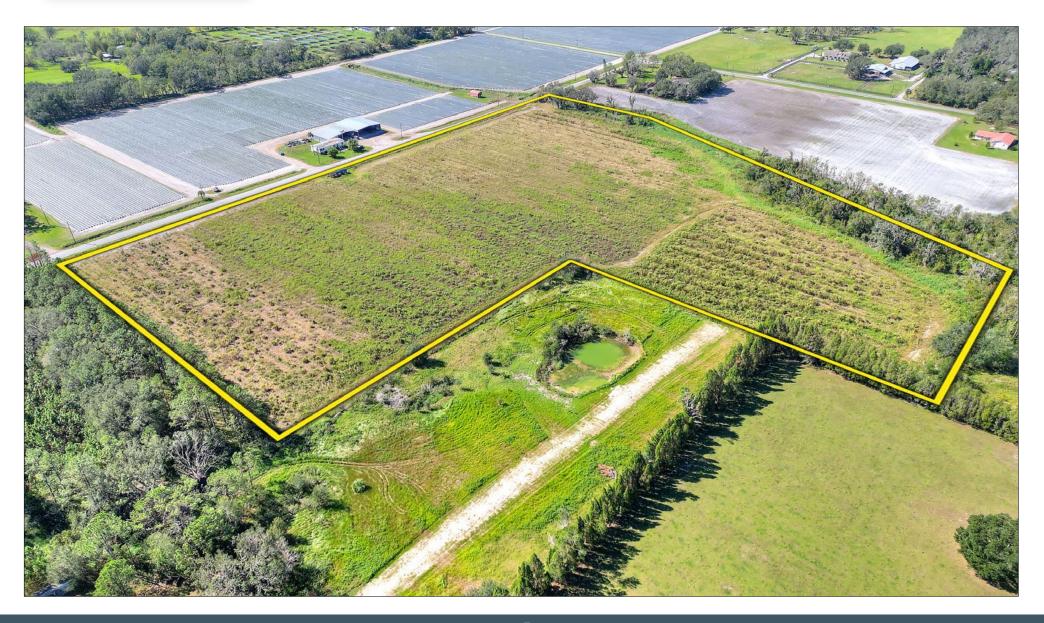

### **Aerials & Property Information**

Water Use Permit Number: 11772.002 Average GPD: 87,300 Max GPD: 2,837,000

**Irrigation:** Drip and freeze protection

**Soil Types:** Predominately Ona, Myakka, and Zolfo Fine Sands