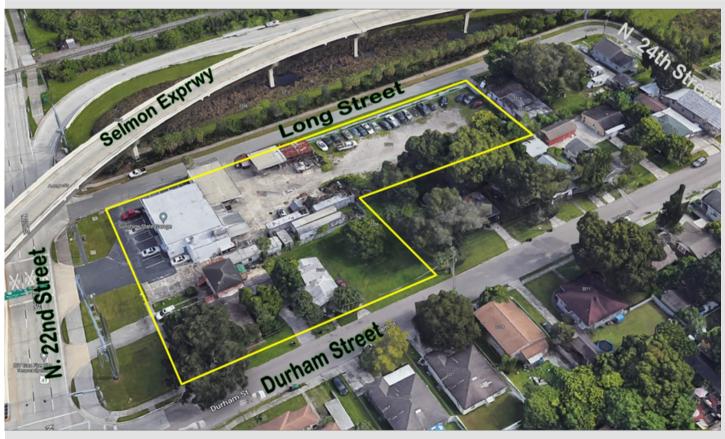

## **401-407 N. 22ND STREET** TAMPA, FL 33605 :: FOR SALE: \$3,495,000/

# **PREMIER 1.33 AC SITE (12.5 LOTS/ 6 FOLIOS)** Palmetto Beach/ Ybor City

# • LOCATED DIRECTLY ON N. 22ND STREET • ZONED: CI, PD & RS-50