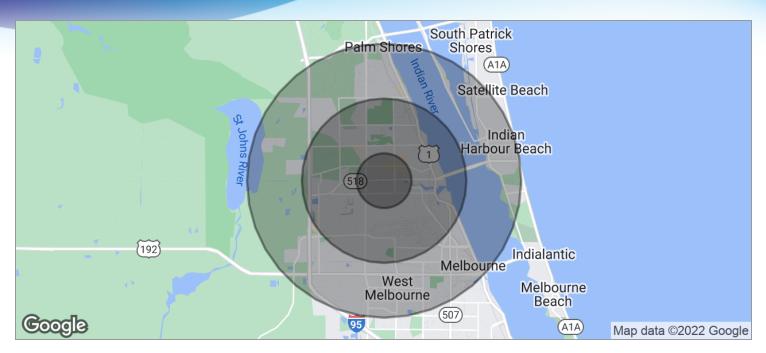

## **DEMOGRAPHICS MAP**

Eau Gallie Blvd. Office Space • 2351 W Eau Gallie Blvd Melbourne, FL 32935

| POPULATION             | I MILE | 3 MILES | 5 MILES |  |
|------------------------|--------|---------|---------|--|
| TOTAL POPULATION       | 12,821 | 54,866  | 112,411 |  |
| MEDIAN AGE             | 40.6   | 44.6    | 45.0    |  |
| MEDIAN AGE (MALE)      | 37.6   | 42.2    | 43.1    |  |
| MEDIAN AGE (FEMALE)    | 43.6   | 46.7    | 46.6    |  |
| HOUSEHOLDS & INCOME    | I MILE | 3 MILES | 5 MILES |  |
| 11003L110LD3 & 114COME | Fried  | 5111225 | JINEES  |  |
| TOTAL HOUSEHOLDS       | 5,322  | 23,986  | 47,872  |  |
|                        |        |         |         |  |
| TOTAL HOUSEHOLDS       | 5,322  | 23,986  | 47,872  |  |