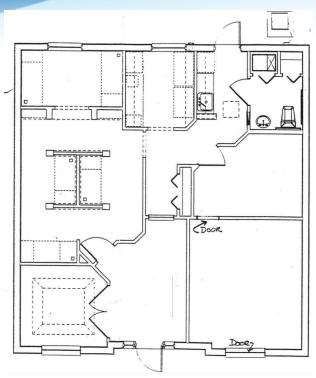

#### PROPERTY OVERVIEW

This is a well maintained, multi-tenant, Office Building located on the busy Eau Gallie Blvd in Melbourne, Florida.

Suite #6, a former CPA suite is built-out as follows...

Four (4) Private Offices

Large, open, Conference Area

Combined Reception and Waiting Area

Efficient Kitchenette

Dedicated Restroom

Excellent Signage Opportunities