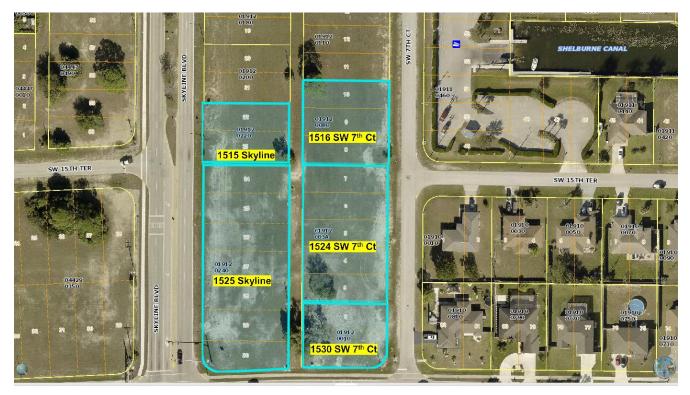

# FOR SALE – 2.7± Acres SIGNALIZED COMMERCIAL CORNER 1525 Skyline Blvd., Cape Coral, FL 33991

Price: \$1,392,000 (\$11.84/PSF)

Zoning: Future Land Use: Commercial – Wide variety of uses Commercial Professional

1525 Skyline Blvd: 22-44-23-C3-01912.0240 1515 Skyline Blvd: 22-44-23-C3-01912.0220 1530 SW 7<sup>th</sup> Ct: 23-44-23-C4-01912.0010 1524 SW 7<sup>th</sup> Ct: 23-44-23-C4-01912.003A 1516 SW 7<sup>th</sup> Ct: 23-44-23-C4-01912.0080