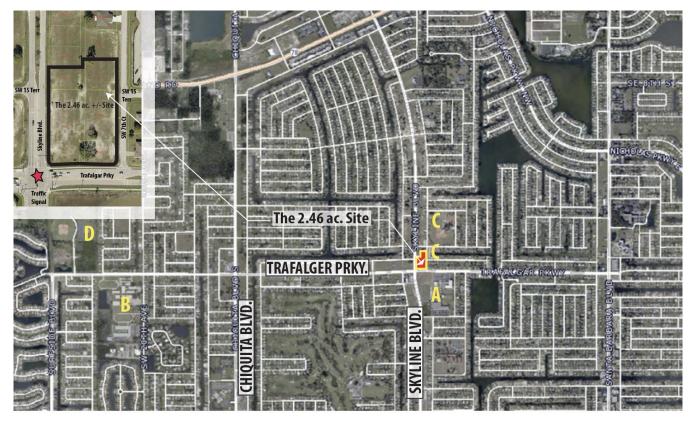

## The Skyline/Trafalger 2.4 ac Commercial Site Location Map

ADJACENT PUBLIC PARKS AND SCHOOLS \_

- A \_ Challenger Elementary School and Challenger Middle School
- B \_ Trafalger Elementary School and Trafalger Middle School
- C \_ The Cape Coral Strausser Sports Complex and City Boat Ramp
- D \_ Cape Coral Sports Complex