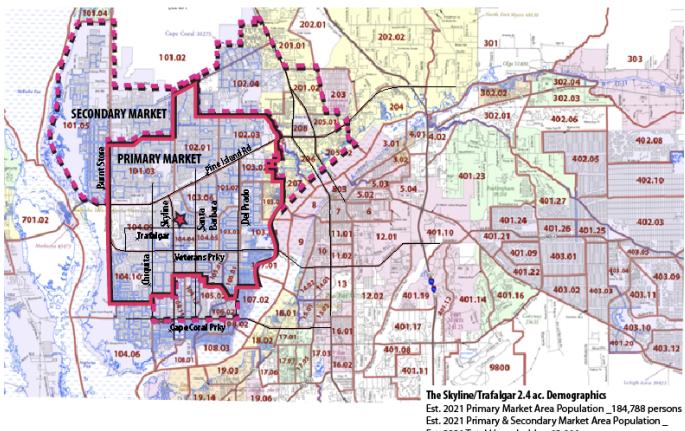

# **DEMOGRAPHICS (2021)**

| 1525 Skyline Blvd., Cape Coral, FL 33991 |         |         |          |
|------------------------------------------|---------|---------|----------|
|                                          | 2 Miles | 5 Miles | 10 Miles |
| Total Population                         | 30,844  | 169,051 | 403,791  |
| Median Age                               | 42.1    | 45.7    | 49       |
| Total Households                         | 11,371  | 66,505  | 171,663  |

#### 7910 Summerlin Lakes Dr., Fort Myers, FL 33907 | 0: (239) 489-0444 | ftmyerscommercial.com | michaeljfrye.com

Michael J. Frye, CCIM|CEO (239) 281-0441

Hal Arkin (239) 910-5363

Est. 2021 Total Households \_63,666

Median HH Income (2018) \_ \$59,725

7910 Summerlin Lakes Dr., Fort Myers, FL 33907 | 0: (239) 489-0444 | ftmyerscommercial.com | michaeljfrye.com

Michael J. Frye, CCIM|CEO (239) 281-0441

Hal Arkin (239) 910-5363