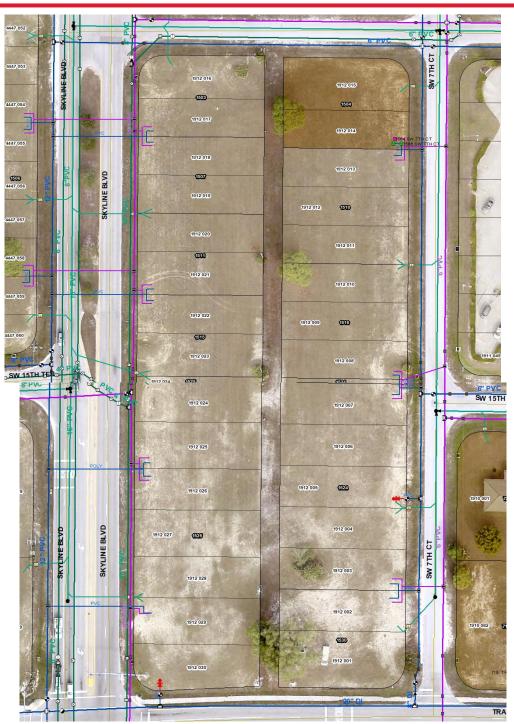

1525 Skyline Blvd: 22-44-23-C3-01912.0240 1515 Skyline Blvd: 22-44-23-C3-01912.0220 1530 SW 7<sup>th</sup> Ct: 23-44-23-C4-01912.0010 1524 SW 7<sup>th</sup> Ct: 23-44-23-C4-01912.003A 1516 SW 7<sup>th</sup> Ct: 23-44-23-C4-01912.0080