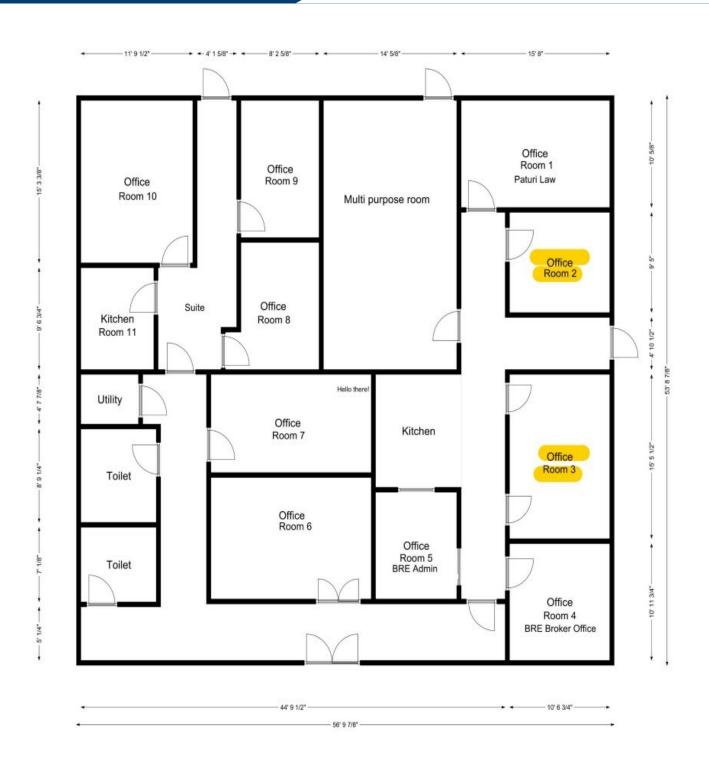

## **FOR LEASE**

Alafaya Trail Offices

| SUITE     | TENANT    | FLOOR        | SIZE    | BASE RENT |
|-----------|-----------|--------------|---------|-----------|
| Room 1    | Occupied  | Ground Level | 160     | Leased    |
| Room 2    | Available | Ground Level | 100     | \$650     |
| Room 3    | Available | Ground Level | 160     | \$1200    |
| Room 4    | Occupied  | Ground Level | 120     | Leased    |
| Room 5    | Occupied  | Ground Level | 110     | Leased    |
| Room 6    | Occupied  | Ground Level | 210     | Leased    |
| Room 7    | Occupied  | Ground Level | 160     | Leased    |
| Room 8-10 | Occupied  | Ground Level | 100-200 | Leased    |

## **Alafaya Trail Offices**

Floor Plan

Indra R. Kasireddy Broker 407.443.2628 Indra@BreFL.com

www.BREFL.com