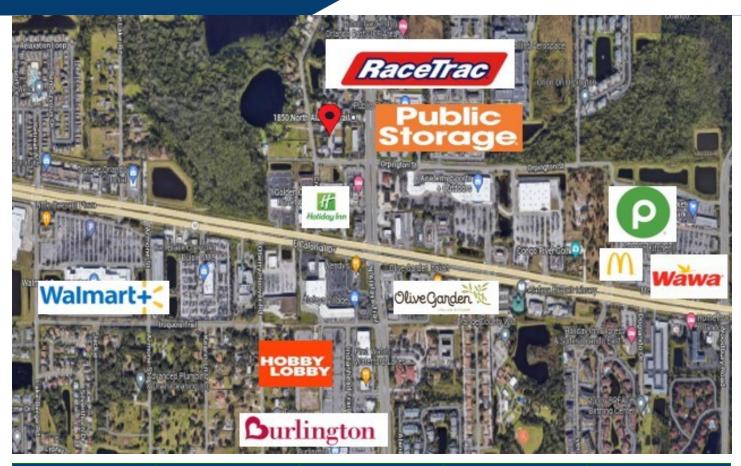

# **Alafaya Trail Offices**

Photos

The building is configured for ten units, with shared common area, including the kitchen and the conference room. There are two bathrooms available for use as well. Across the from Additional Financial, located within close proximity of East Colonial and Waterford lakes Mall.