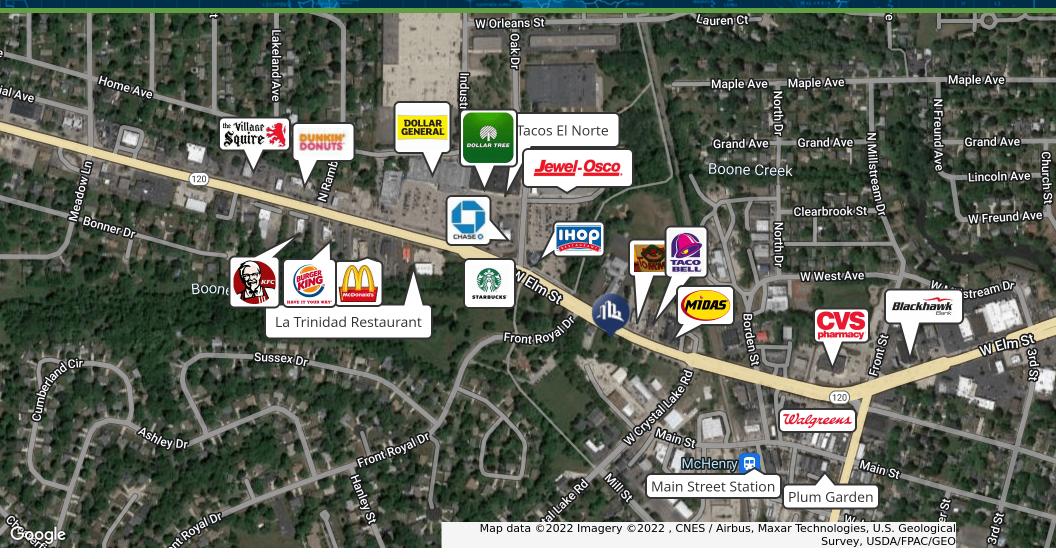

#### **PROPERTY FEATURES**

- Full Ingress / Egress
- 200ft of Frontage on Route 120
- .74 Acre

Google

www.SperryCGA.com

STREET STREET

Wayne Kurchina, CCIM, CIPS MANAGING BROKER/OWNER 815.344.8900 wayne.kurchina@sperrycga.com IL #471.000538 | WI #56313-090

Each office independently owned and operated.

We obtained the information above from sources we believe to be reliable. However, we have not verified its accuracy and make no guarantee, warranty or representation about it. It is submitted subject to the possibility of errors, omissions, change of price, rental or other conditions, prior sale, lease or financing, or withdrawal without notice. We include projections, opinions, assumptions or estimates for example only, and they may not represent current or future performance of the property. You and your tax and legal advisors should conduct your own investigation of the property and transaction. NEMSI NONSALANGO NONSALANGO NAP data ©2022