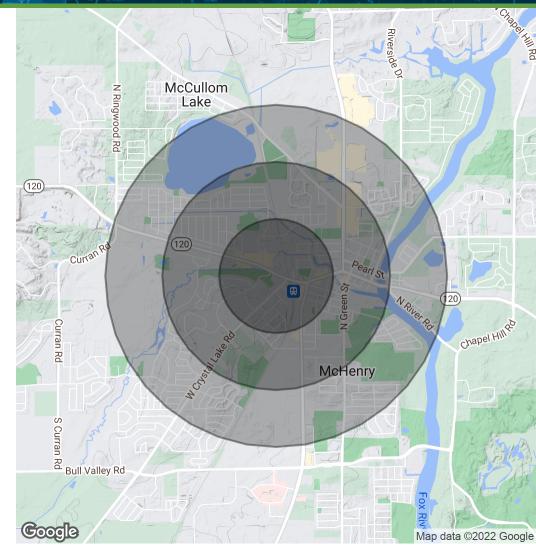

# FOR SALE

Listing Price \$265,000

| POPULATION           | 0.5 MILES | 1 MILE | 1.5 MILES |
|----------------------|-----------|--------|-----------|
| Total Population     | 1,484     | 6,551  | 13,362    |
| Average Age          | 42.5      | 40.8   | 41.8      |
| Average Age (Male)   | 39.3      | 39.3   | 39.9      |
| Average Age (Female) | 44.8      | 41.9   | 43.2      |

| HOUSEHOLDS & INCOME | 0.5 MILES | 1 MILE    | 1.5 MILES |
|---------------------|-----------|-----------|-----------|
| Total Households    | 648       | 2,631     | 5,420     |
| # of Persons per HH | 2.3       | 2.5       | 2.5       |
| Average HH Income   | \$70,391  | \$73,855  | \$80,322  |
| Average House Value | \$165,912 | \$173,480 | \$177,541 |

\* Demographic data derived from 2020 ACS - US Census

www.SperryCGA.com

Wayne Kurchina, CCIM, CIPS MANAGING BROKER/OWNER 815.344.8900 wayne.kurchina@sperrycga.com IL #471.000538 | WI #56313-090

Each office independently owned and operated.