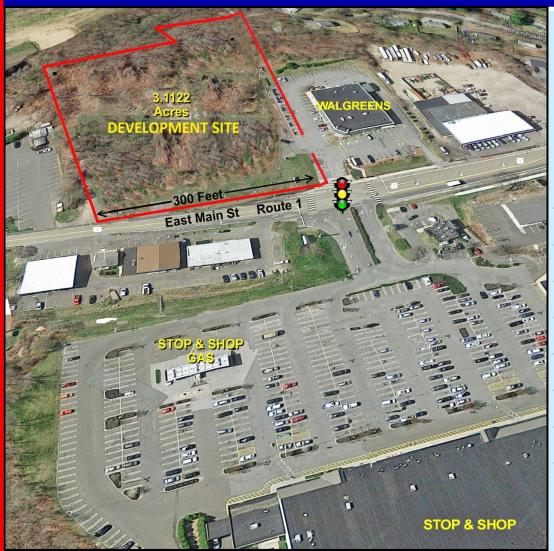

#### **Development Plan**

- 12,900 SF Retail Space
- Next to New 3,295 SF Bank
- Acres: 3.1122
- Traffic Count: 10,200
- Frontage: 300 Ft.
- Abutter is Walgreens
- Signalized Intersection
- Zone: B-4

**Business District** 