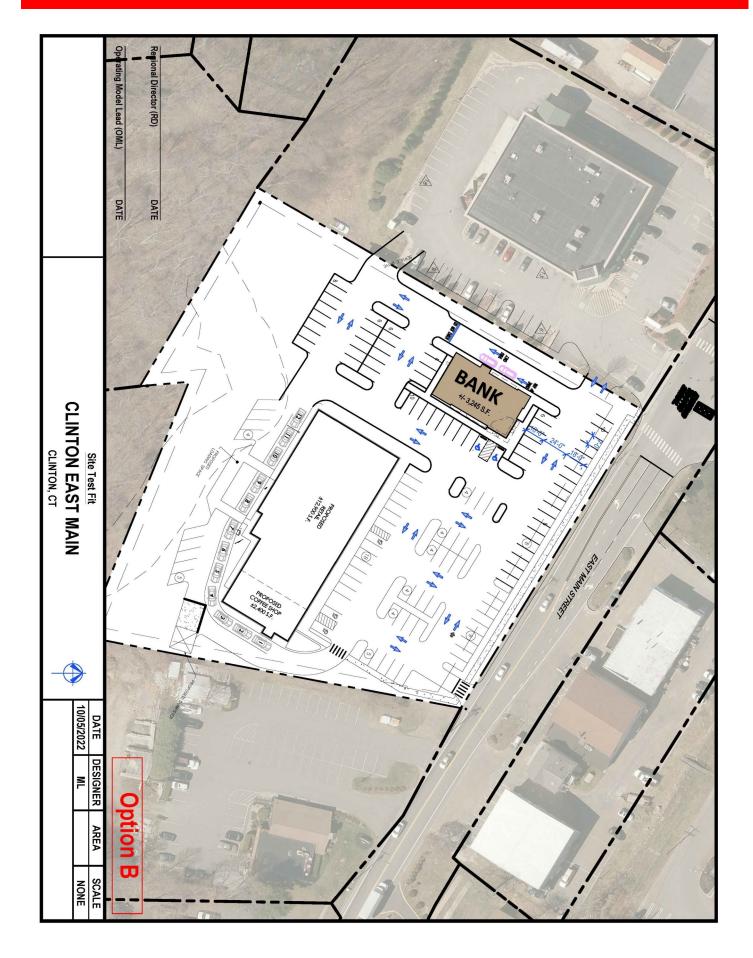

#### **Development Plan**

- 12,900 SF Retail Space
- Next to New 3,295 SF Bank
- Acres: 3.1122
- Traffic Count: 10,200
- Frontage: 300 Ft.
- Abutter is Walgreens
- Signalized Intersection
- Zone: B-4

**Business District** 

### **Proposed Development**