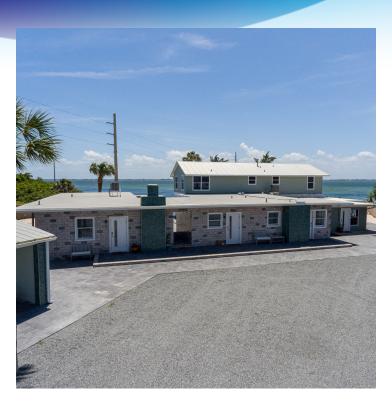

**Price / SF:** \$692.14

This ten-unit riverfront resort recently underwent over \$2M in capital improvements in 2021. The property is currently being operated as a short-term vacation rental comprised of one 2-story building containing (7) units, and a 2,208 Square foot triplex.

## **PHOTOS**

The Banana River Resort • 3590 S. Atlantic Ave Cocoa Beach, FL 32931