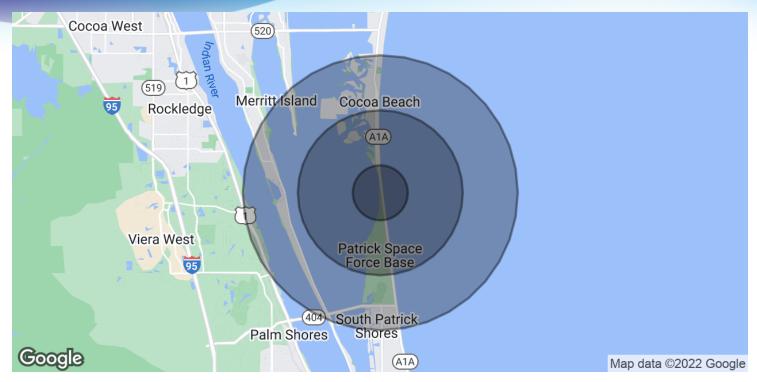

## **DEMOGRAPHICS MAP & REPORT**

The Banana River Resort • 3590 S. Atlantic Ave Cocoa Beach, FL 32931

| POPULATION           | I MILE    | 3 MILES   | 5 MILES   |
|----------------------|-----------|-----------|-----------|
| Total Population     | 486       | 4,357     | 20,856    |
| Average Age          | 48.6      | 48.2      | 53.2      |
| Average Age (Male)   | 48.8      | 48.8      | 53.2      |
| Average Age (Female) | 49.0      | 47.4      | 52.1      |
|                      |           |           |           |
| HOUSEHOLDS & INCOME  | I MILE    | 3 MILES   | 5 MILES   |
| Total Households     | 272       | 2,546     | 11,523    |
| # of Persons per HH  | 1.8       | 1.7       | 1.8       |
| Average HH Income    | \$73,578  | \$71,180  | \$82,467  |
| Average House Value  | \$334,608 | \$334,834 | \$356,420 |