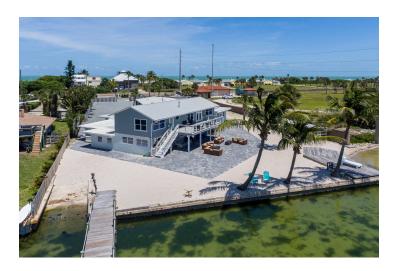

### **OFFERING SUMMARY**

PROPERTY OVERVIEW

| Sale Price: | \$5,000,000 |
|-------------|-------------|
|             |             |

LBR is pleased to offer for sale The Banana River Resort located on Florida's Banana River that connects to Florida's intercostal and across the street from the Atlantic Ocean.

**Price / SF:** \$692.14

This ten-unit riverfront resort recently underwent over \$2M in capital improvements in 2021. The property is currently being operated as a short-term vacation rental comprised of one 2-story building containing (7) units, and a 2,208 Square foot triplex.

## **PHOTOS**

The Banana River Resort • 3590 S. Atlantic Ave Cocoa Beach, FL 32931