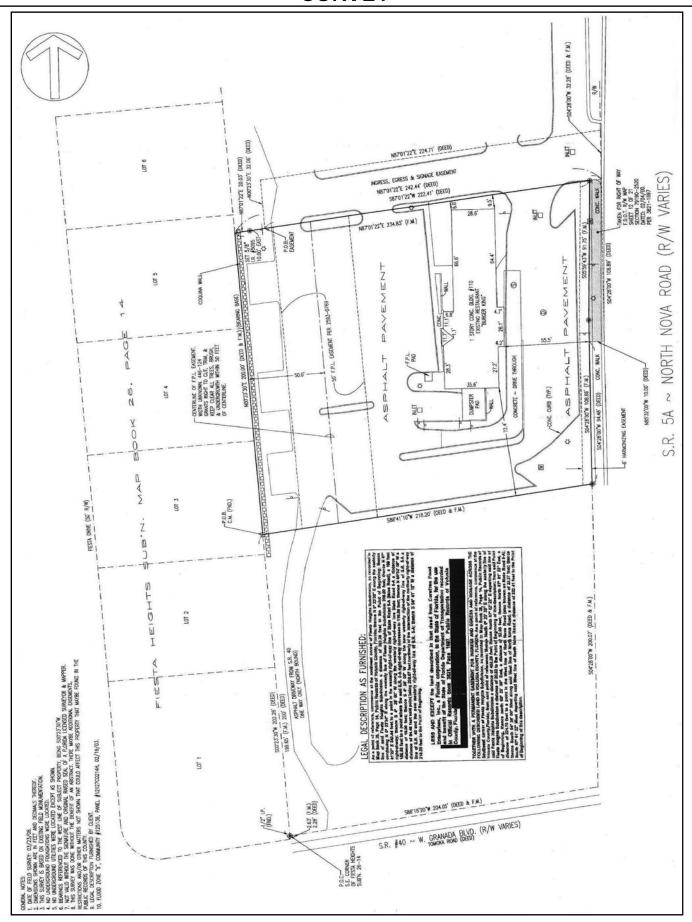

MILES</u> <u>5 MILES</u> (est): <u>7,699</u> <u>45,487</u> <u>85,248</u>

 Average HHI
 1 MILE
 3 MILES
 5 MILES

 (est.):
 \$58,869
 \$58,728
 \$55,651

Traffic Count: 23,500 vehicles per day - Nova Road

30,000 vehicles per day - Granada Boulevard

Minimum Renewal Term Minimum Annual Rent

Rent: April 22, 2013 - April 21, 2018 \$92,000.00 / year April 22, 2018 - April 21, 2023 \$96,000.00 / year

PropertyLease Expires 4/21/2018Highlights:One 5-year option

One 5-year optionPercentage lease

• 8.5% after exceeds guaranteed minimum

• Burger King Corporate Lease

Excellent Location

Great Exposure & Visibility

Easy Access

Remodeled June 2008



Rock Solid in Commercial Real Estate

John W. Trost, PA, CCIM (386) 253-8565 Ext.15 Office (386) 295-5723 Mobile JTROST@CCIM.NET

## **SURVEY**