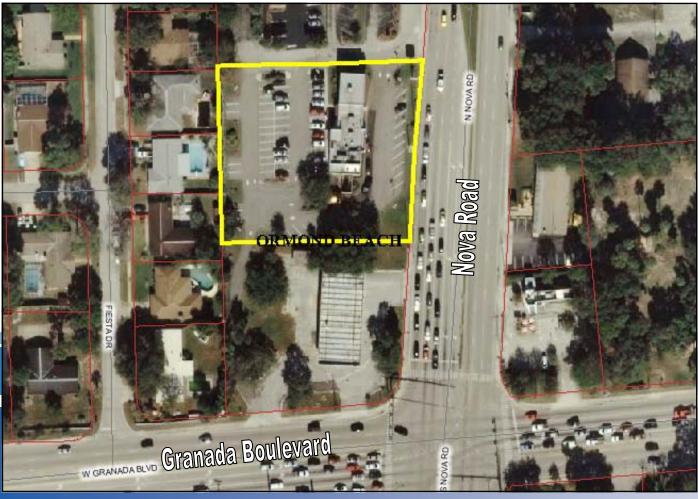

## **Property Summary**

Property: Burger King

110 N. Nova Road

Parcel No: 4221-00-01-0020

Status: For Sale

Size: 3,866 SF on 1.06+/- Acres

Price: **\$2,000,000** 

Year Built: 1983