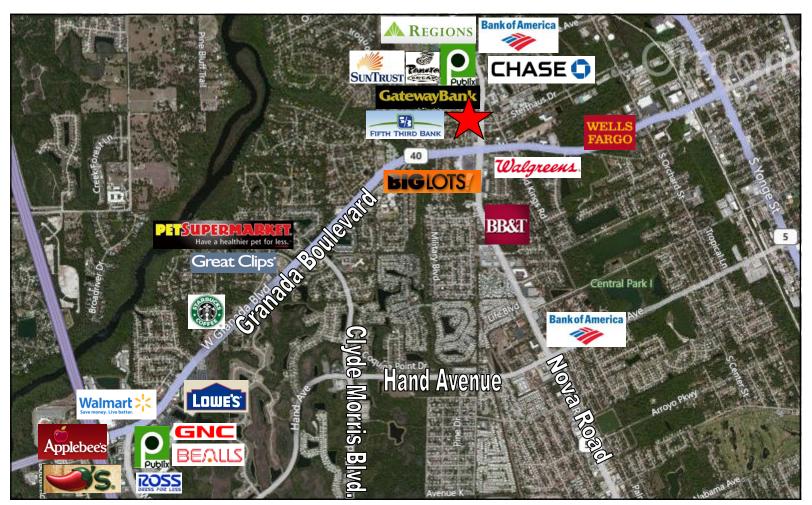

Population <u>1 MILE</u> <u>3 MILES</u> <u>5 MILES</u> (est): <u>7,699</u> <u>45,487</u> <u>85,248</u>

 Average HHI
 1 MILE
 3 MILES
 5 MILES

 (est.):
 \$58,869
 \$58,728
 \$55,651

Traffic Count: 23,500 vehicles per day - Nova Road

30,000 vehicles per day - Granada Boulevard

Minimum Renewal Term Minimum Annual Rent

Rent: April 22, 2013 - April 21, 2018 \$92,000.00 / year April 22, 2018 - April 21, 2023 \$96,000.00 / year

PropertyLease Expires 4/21/2018Highlights:One 5-year option