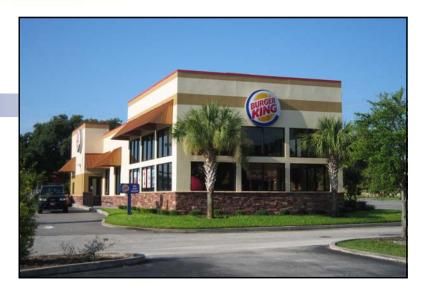

## BURGER KING

110 N. Nova Road Ormond Beach, Florida 32174

## **Property Summary**

Property: Burger King

110 N. Nova Road

Parcel No: 4221-00-01-0020

Status: For Sale

Size: 3,866 SF on 1.06+/- Acres

Price: **\$2,000,000** 

Year Built: 1983