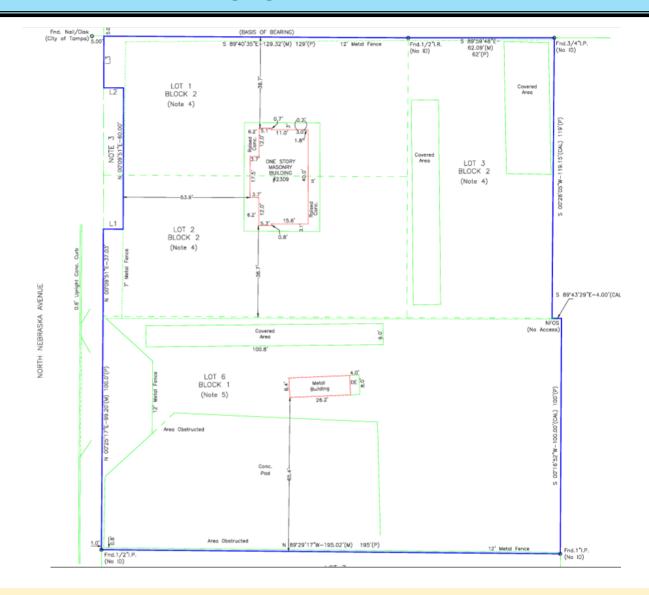

#### THE PROPERTY

Folio Number: 198402-0000, 198370-0000,

198371-0000

**Zoning: YC-5 (General Commercial)** 

Current Use: Retail/land

Site Improvements: 864 SF Freestanding building

Future Use: Investment/ Redevelopment Lot Dimensions: 193' x 217' (approx.) Lot Size: 41,725 SF Total (up to 3 parcels)

Total Acreage: .98 AC (approx.)

Parking: Onsite, TBD