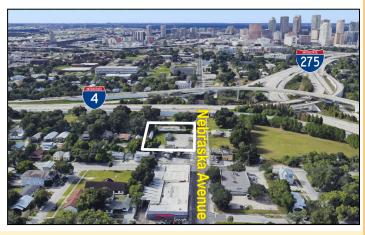

#### LOCATION

Street Addresses: 2305 & 2309 N. Nebraska Avenue

907 E. 15th Avenue Street City: Tampa County: Hillsborough T

raffic Count/ Cross Streets: 13,100 VTD, Columbus Drive and N. Nebraska Avenue (AADT, 2020)
Market: Tampa-St. Petersburg-Clearwater

#### **THE LISTING**

**Driving Directions** 

From Tampa, Head South on I-275. Take exit 46A to Floribraska Ave. Merge onto N. Elmore Avenue. At the light, turn left on Floribraska Ave., Head East to N. Nebraska Ave. Turn Right. Head South 3/10ths of a mile. Arrive at property on the left. 2305-2309 N. Nebraska Avenue.

#### **THE COMMUNITY**

Community/Subdivision Name: Ybor City/East

Seminole Heights area

Flood Zone Area: X Flood Panel: 12057C0354J

LISTING AGENT: Tina Marie Eloian • P: 813-997-4321 • E: Tina@FloridaCommercialGroup.com