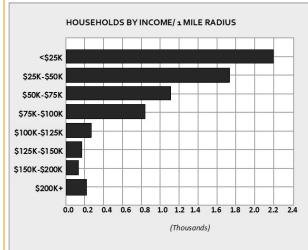

# LISTING DEMOGRAPHICS

| POPULATION |                        | 1 Mile    | 3 Mile    | 5 Mile    |
|------------|------------------------|-----------|-----------|-----------|
|            | 2019 Total Population: | 14,588    | 107,135   | 251,973   |
|            | 2024 Population:       | 16,489    | 118,703   | 276,835   |
|            | Pop Growth 2019- 2024: | 13.03%    | 10.80%    | 9.87%     |
|            | Average Age:           | 37.90     | 36.50     | 37.30     |
| HOUSEHOLDS |                        |           |           |           |
|            | 2019 Total Households: | 6,687     | 43,858    | 101,231   |
|            | HH Growth 2019- 2024:  | 13.91%    | 11.38%    | 9.91%     |
|            | Median Household Inc:  | \$42,889  | \$41,530  | \$43,109  |
|            | Avg House Hold Size:   | 2.10      | 2.30      | 2.40      |
|            | 2019 Avg HH Vehicles:  | 1.00      | 1.00      | 1.00      |
| HOUSING    |                        |           |           |           |
|            | Median Home Value:     | \$126,513 | \$168,623 | \$164,679 |
|            | Median Year Built:     | 1993      | 1975      | 1971      |