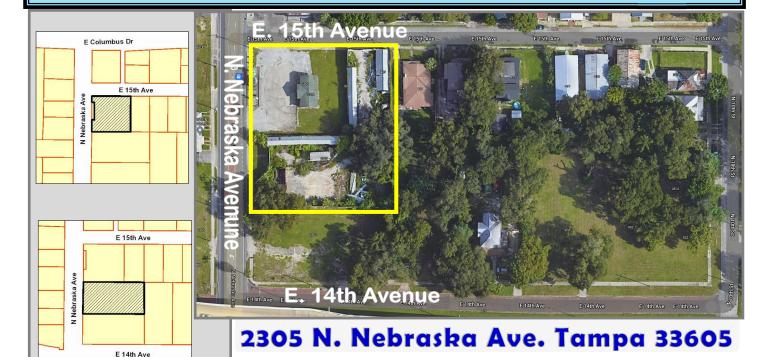

#### LOCATION

Street Addresses: 2305 & 2309 N. Nebraska Avenue

907 E. 15th Avenue Street City: Tampa County: Hillsborough T

raffic Count/ Cross Streets: 13,100 VTD, Columbus Drive and N. Nebraska Avenue (AADT, 2020)
Market: Tampa-St. Petersburg-Clearwater

#### THE PROPERTY

Folio Number: 198402-0000, 198370-0000,

198371-0000

**Zoning: YC-5 (General Commercial)** 

Current Use: Retail/land

Site Improvements: 864 SF Freestanding building

Future Use: Investment/ Redevelopment Lot Dimensions: 193' x 217' (approx.) Lot Size: 41,725 SF Total (up to 3 parcels)

#### **THE LISTING**

**Driving Directions** 

From Tampa, Head South on I-275. Take exit 46A to Floribraska Ave. Merge onto N. Elmore Avenue. At the light, turn left on Floribraska Ave., Head East to N. Nebraska Ave. Turn Right. Head South 3/10ths of a mile. Arrive at property on the left. 2305-2309 N. Nebraska Avenue.