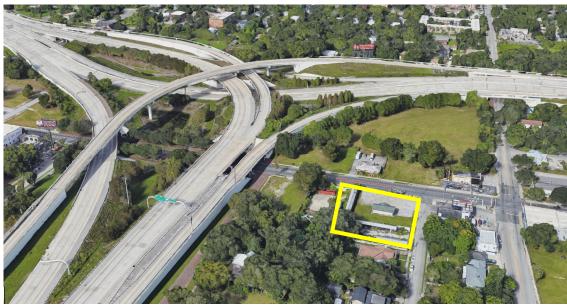

#### **THE LISTING**

**Driving Directions** 

From Tampa, Head South on I-275. Take exit 46A to Floribraska Ave. Merge onto N. Elmore Avenue. At the light, turn left on Floribraska Ave., Head East to N. Nebraska Ave. Turn Right. Head South 3/10ths of a mile. Arrive at property on the left. 2305-2309 N. Nebraska Avenue.