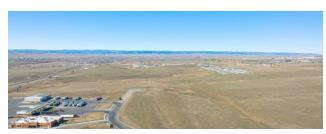

### **PROPERTY OVERVIEW**

Box Elder is one of the fastest-growing communities in South Dakota and this 17.41-acre parcel is set in the heart of the activity! Located just north of Interstate 90, this high visibility, high traffic spot is perfect for general commercial and multi-family developments. Developers to the East, North, and Northwest of this frontage property are in progress with their improvements and the city is excited about the growth dynamic! City water and sewer lines are in place along future Cimarron and gas and electric are available. With access points from the North and South of Liberty, you can start phase one of your project on either end. And if you need some additional land, we could consider moving the lot line to the West to accommodate your needs. Check out the attached overhead as well as the aerial photos of the subject property. With the expected expansion of the military base, now is the time to improve in Box Elder!

#### RANDY OLIVIER, CCIM

Commercial Broker **O:** 605.343.7653 | **C:** 605.430.6246 randyolivier@remax.net SD #15377

FOR SALE LAND

ADDITIONAL PHOTOS