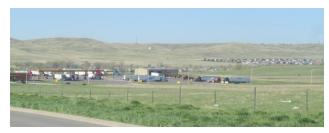

### **PROPERTY OVERVIEW**

Box Elder is one of the fastest-growing communities in South Dakota and this 17.41-acre parcel is set in the heart of the activity! Located just north of Interstate 90, this high visibility, high traffic spot is perfect for general commercial and multi-family developments. Developers to the East, North, and Northwest of this frontage property are in progress with their improvements and the city is excited about the growth dynamic! City water and sewer lines are in place along future Cimarron and gas and electric are available. With access points from the North and South of Liberty, you can start phase one of your project on either end. And if you need some additional land, we could consider moving the lot line to the West to accommodate your needs. Check out the attached overhead as well as the aerial photos of the subject property. With the expected expansion of the military base, now is the time to improve in Box Elder!

#### RANDY OLIVIER, CCIM

Commercial Broker **O:** 605.343.7653 | **C:** 605.430.6246 randyolivier@remax.net SD #15377

FOR SALE LAND

ADDITIONAL PHOTOS