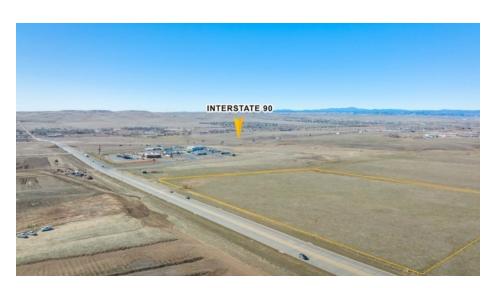

### **PROPERTY OVERVIEW**

Box Elder is one of the fastest-growing communities in South Dakota and this 17.41-acre parcel is set in the heart of the activity! Located just north of Interstate 90, this high visibility, high traffic spot is perfect for general commercial and multi-family developments. Developers to the East, North, and Northwest of this frontage property are in progress with their improvements and the city is excited about the growth dynamic! City water and sewer lines are in place along future Cimarron and gas and electric are available. With access points from the North and South of Liberty, you can start phase one of your project on either end. And if you need some additional land, we could consider moving the lot line to the West to accommodate your needs. Check out the attached overhead as well as the aerial photos of the subject property. With the expected expansion of the military base, now is the time to improve in Box Elder!