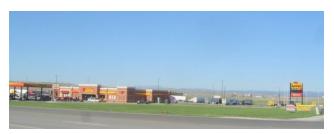

### **PROPERTY OVERVIEW**

Box Elder is one of the fastest-growing communities in South Dakota and this 17.41-acre parcel is set in the heart of the activity! Located just north of Interstate 90, this high visibility, high traffic spot is perfect for general commercial and multi-family developments. Developers to the East, North, and Northwest of this frontage property are in progress with their improvements and the city is excited about the growth dynamic! City water and sewer lines are in place along future Cimarron and gas and electric are available. With access points from the North and South of Liberty, you can start phase one of your project on either end. And if you need some additional land, we could consider moving the lot line to the West to accommodate your needs. Check out the attached overhead as well as the aerial photos of the subject property. With the expected expansion of the military base, now is the time to improve in Box Elder!

#### RANDY OLIVIER, CCIM

Commercial Broker **O:** 605.343.7653 | **C:** 605.430.6246 randyolivier@remax.net SD #15377

FOR SALE LAND

ADDITIONAL PHOTOS