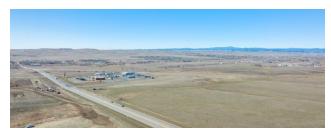

### **PROPERTY OVERVIEW**

Box Elder is one of the fastest-growing communities in South Dakota and this 17.41-acre parcel is set in the heart of the activity! Located just north of Interstate 90, this high visibility, high traffic spot is perfect for general commercial and multi-family developments. Developers to the East, North, and Northwest of this frontage property are in progress with their improvements and the city is excited about the growth dynamic! City water and sewer lines are in place along future Cimarron and gas and electric are available. With access points from the North and South of Liberty, you can start phase one of your project on either end. And if you need some additional land, we could consider moving the lot line to the West to accommodate your needs. Check out the attached overhead as well as the aerial photos of the subject property. With the expected expansion of the military base, now is the time to improve in Box Elder!

#### RANDY OLIVIER, CCIM

Commercial Broker **O:** 605.343.7653 | **C:** 605.430.6246 randyolivier@remax.net SD #15377

FOR SALE LAND

ADDITIONAL PHOTOS