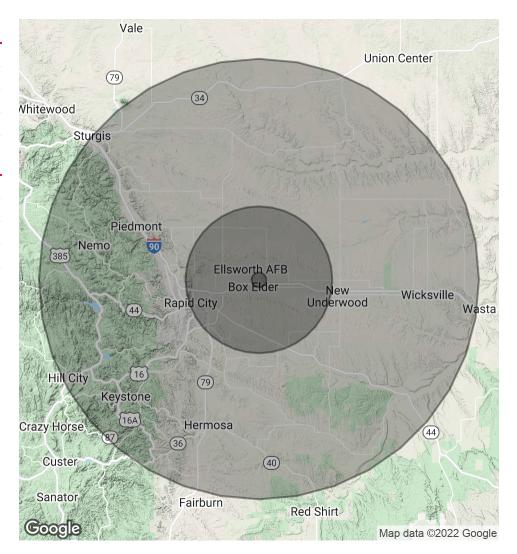

----------------------------|-----------|----------|----------|
| Total Population                     | 85        | 28,354   | 137,615  |
| Average Age                          | 26.5      | 31.0     | 36.2     |
| Average Age (Male)                   | 27.1      | 30.1     | 34.9     |
| Average Age (Female)                 | 25.4      | 32.5     | 37.7     |
| HOUSEHOLDS & INCOME                  | 1 MILE    | 10 MILES | 30 MILES |
|                                      |           | 10 MILLS | 30 MILES |
| Total Households                     | 31        | 10,425   | 55,707   |
| Total Households # of Persons per HH | 31<br>2.7 |          |          |
|                                      |           | 10,425   | 55,707   |

<sup>\*</sup> Demographic data derived from 2010 US Census



### RANDY OLIVIER, CCIM

Commercial Broker **0:** 605.343.7653 | **C:** 605.430.6246
 randyolivier@remax.net
 SD #15377