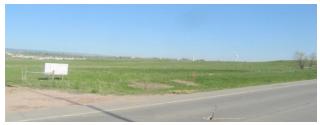

### **PROPERTY OVERVIEW**

Box Elder is one of the fastest-growing communities in South Dakota and this 17.41-acre parcel is set in the heart of the activity! Located just north of Interstate 90, this high visibility, high traffic spot is perfect for general commercial and multi-family developments. Developers to the East, North, and Northwest of this frontage property are in progress with their improvements and the city is excited about the growth dynamic! City water and sewer lines are in place along future Cimarron and gas and electric are available. With access points from the North and South of Liberty, you can start phase one of your project on either end. And if you need some additional land, we could consider moving the lot line to the West to accommodate your needs. Check out the attached overhead as well as the aerial photos of the subject property. With the expected expansion of the military base, now is the time to improve in Box Elder!

#### RANDY OLIVIER, CCIM

Commercial Broker **O:** 605.343.7653 | **C:** 605.430.6246 randyolivier@remax.net SD #15377

FOR SALE LAND

ADDITIONAL PHOTOS