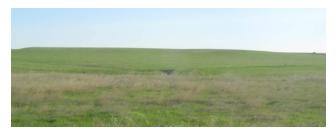

### **PROPERTY OVERVIEW**

Box Elder is one of the fastest-growing communities in South Dakota and this 17.41-acre parcel is set in the heart of the activity! Located just north of Interstate 90, this high visibility, high traffic spot is perfect for general commercial and multi-family developments. Developers to the East, North, and Northwest of this frontage property are in progress with their improvements and the city is excited about the growth dynamic! City water and sewer lines are in place along future Cimarron and gas and electric are available. With access points from the North and South of Liberty, you can start phase one of your project on either end. And if you need some additional land, we could consider moving the lot line to the West to accommodate your needs. Check out the attached overhead as well as the aerial photos of the subject property. With the expected expansion of the military base, now is the time to improve in Box Elder!

#### RANDY OLIVIER, CCIM

Commercial Broker **O:** 605.343.7653 | **C:** 605.430.6246 randyolivier@remax.net SD #15377

FOR SALE LAND

ADDITIONAL PHOTOS