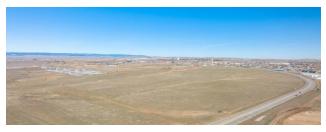

### **PROPERTY OVERVIEW**

Box Elder is one of the fastest-growing communities in South Dakota and this 17.41-acre parcel is set in the heart of the activity! Located just north of Interstate 90, this high visibility, high traffic spot is perfect for general commercial and multi-family developments. Developers to the East, North, and Northwest of this frontage property are in progress with their improvements and the city is excited about the growth dynamic! City water and sewer lines are in place along future Cimarron and gas and electric are available. With access points from the North and South of Liberty, you can start phase one of your project on either end. And if you need some additional land, we could consider moving the lot line to the West to accommodate your needs. Check out the attached overhead as well as the aerial photos of the subject property. With the expected expansion of the military base, now is the time to improve in Box Elder!

#### RANDY OLIVIER, CCIM

Commercial Broker **O:** 605.343.7653 | **C:** 605.430.6246 randyolivier@remax.net SD #15377

FOR SALE LAND

ADDITIONAL PHOTOS