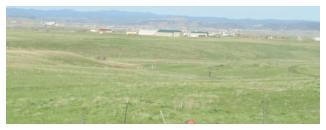

### **PROPERTY OVERVIEW**

Box Elder is one of the fastest-growing communities in South Dakota and this 17.41-acre parcel is set in the heart of the activity! Located just north of Interstate 90, this high visibility, high traffic spot is perfect for general commercial and multi-family developments. Developers to the East, North, and Northwest of this frontage property are in progress with their improvements and the city is excited about the growth dynamic! City water and sewer lines are in place along future Cimarron and gas and electric are available. With access points from the North and South of Liberty, you can start phase one of your project on either end. And if you need some additional land, we could consider moving the lot line to the West to accommodate your needs. Check out the attached overhead as well as the aerial photos of the subject property. With the expected expansion of the military base, now is the time to improve in Box Elder!

#### RANDY OLIVIER, CCIM

Commercial Broker **O:** 605.343.7653 | **C:** 605.430.6246 randyolivier@remax.net SD #15377

FOR SALE LAND

ADDITIONAL PHOTOS