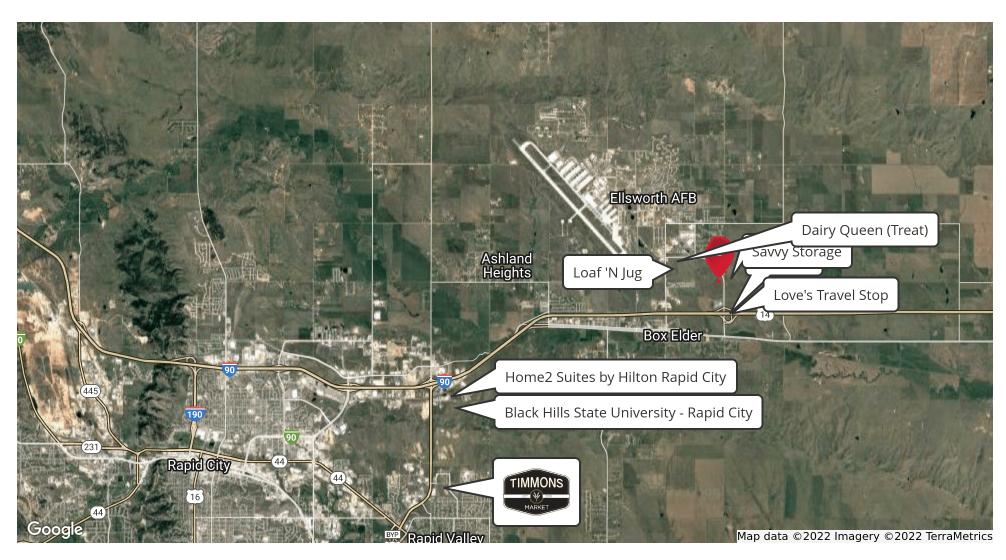

### **PROPERTY OVERVIEW**

Box Elder is one of the fastest-growing communities in South Dakota and this 17.41-acre parcel is set in the heart of the activity! Located just north of Interstate 90, this high visibility, high traffic spot is perfect for general commercial and multi-family developments. Developers to the East, North, and Northwest of this frontage property are in progress with their improvements and the city is excited about the growth dynamic! City water and sewer lines are in place along future Cimarron and gas and electric are available. With access points from the North and South of Liberty, you can start phase one of your project on either end. And if you need some additional land, we could consider moving the lot line to the West to accommodate your needs. Check out the attached overhead as well as the aerial photos of the subject property. With the expected expansion of the military base, now is the time to improve in Box Elder!

#### RANDY OLIVIER, CCIM

FOR SALE **LOCATION MAP** 