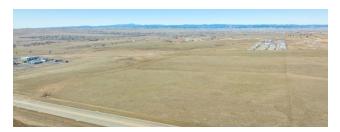

### **PROPERTY OVERVIEW**

Box Elder is one of the fastest-growing communities in South Dakota and this 17.41-acre parcel is set in the heart of the activity! Located just north of Interstate 90, this high visibility, high traffic spot is perfect for general commercial and multi-family developments. Developers to the East, North, and Northwest of this frontage property are in progress with their improvements and the city is excited about the growth dynamic! City water and sewer lines are in place along future Cimarron and gas and electric are available. With access points from the North and South of Liberty, you can start phase one of your project on either end. And if you need some additional land, we could consider moving the lot line to the West to accommodate your needs. Check out the attached overhead as well as the aerial photos of the subject property. With the expected expansion of the military base, now is the time to improve in Box Elder!

#### RANDY OLIVIER, CCIM

Commercial Broker **O:** 605.343.7653 | **C:** 605.430.6246 randyolivier@remax.net SD #15377

FOR SALE LAND

ADDITIONAL PHOTOS