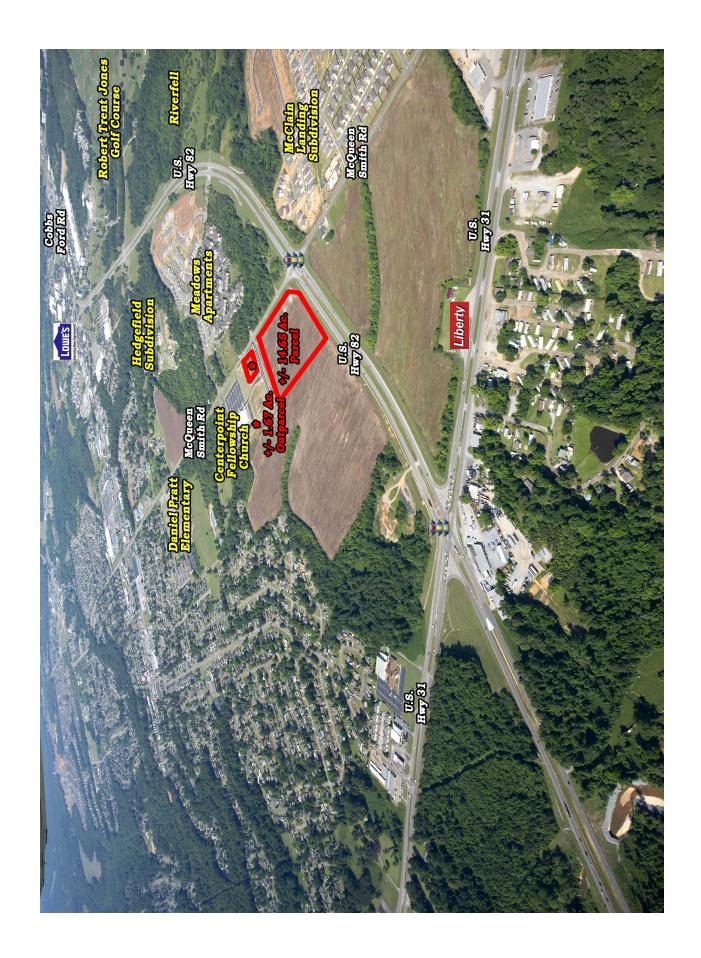

## COMMERCIAL REAL ESTATE

• Sale Prices: Lot 1 - ± 1.67 Ac. @ \$12.00/S.F.

<u>+</u> 14.65 Ac. @ \$4.00/S.F.

Zoning: B-2 (Commercial) Best Use: Commercial/Retail

Visibility: Excellent Possession: Immediate Type Listing: Exclusive

## **RETAIL PARCELS!**

High visibility property at intersection of McQueen Smith Road & U.S. Hwy 82.  $\pm$  1.67 Acre outparcel and  $\pm$  14.65 Acre parcel. Traffic light at the intersection. Great location for retail, commercial or institutional use. Contact John Stanley, CCIM, for more information at (334) 271-2475.