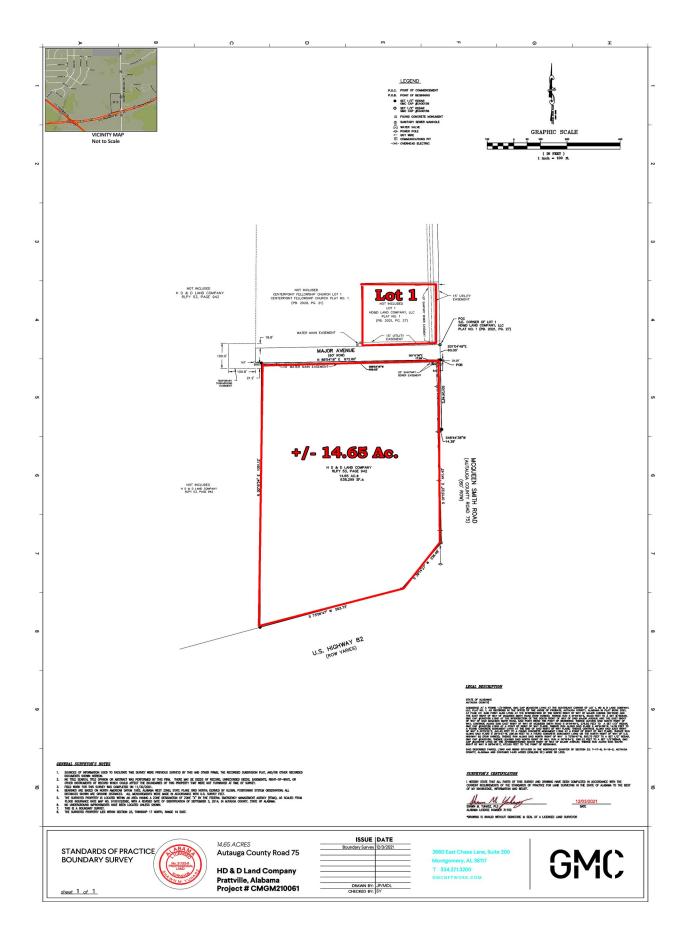

## COMMERCIAL REAL ESTATE

• Sale Prices: Lot 1 - ± 1.67 Ac. @ \$12.00/S.F.

<u>+</u> 14.65 Ac. @ \$4.00/S.F.

Zoning: B-2 (Commercial) Best Use: Commercial/Retail

Visibility: Excellent Possession: Immediate Type Listing: Exclusive

## **RETAIL PARCELS!**

High visibility property at intersection of McQueen Smith Road & U.S. Hwy 82.  $\pm$  1.67 Acre outparcel and  $\pm$  14.65 Acre parcel. Traffic light at the intersection. Great location for retail, commercial or institutional use. Contact John Stanley, CCIM, for more information at (334) 271-2475.