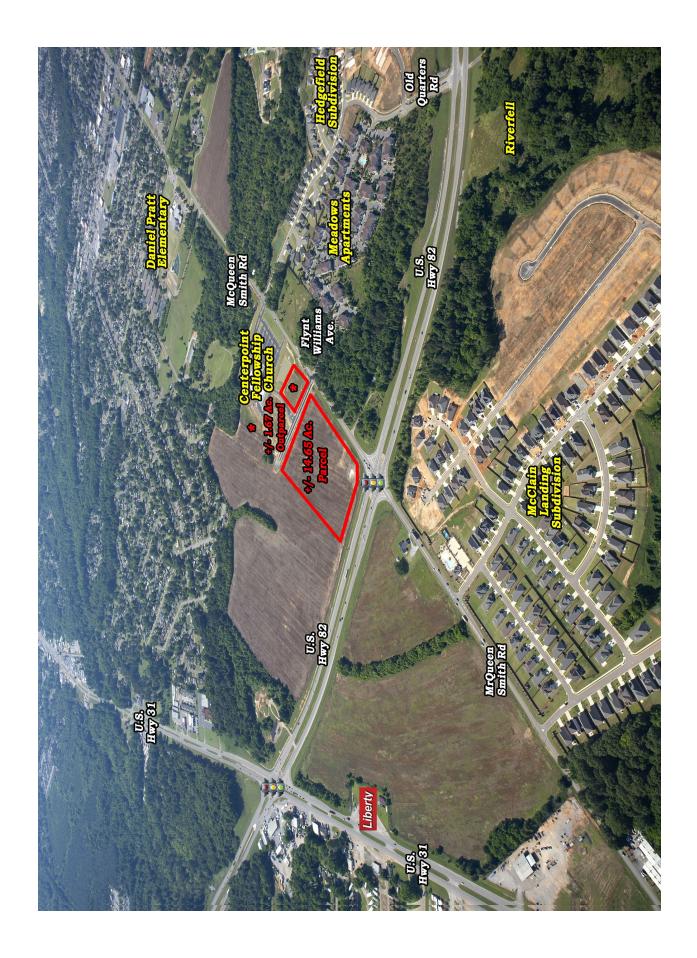

## COMMERCIAL REAL ESTATE

• Sale Prices: Lot 1 - ± 1.67 Ac. @ \$12.00/S.F.

<u>+</u> 14.65 Ac. @ \$4.00/S.F.

Zoning: B-2 (Commercial) Best Use: Commercial/Retail

Visibility: Excellent Possession: Immediate Type Listing: Exclusive

## **RETAIL PARCELS!**

High visibility property at intersection of McQueen Smith Road & U.S. Hwy 82.  $\pm$  1.67 Acre outparcel and  $\pm$  14.65 Acre parcel. Traffic light at the intersection. Great location for retail, commercial or institutional use. Contact John Stanley, CCIM, for more information at (334) 271-2475.