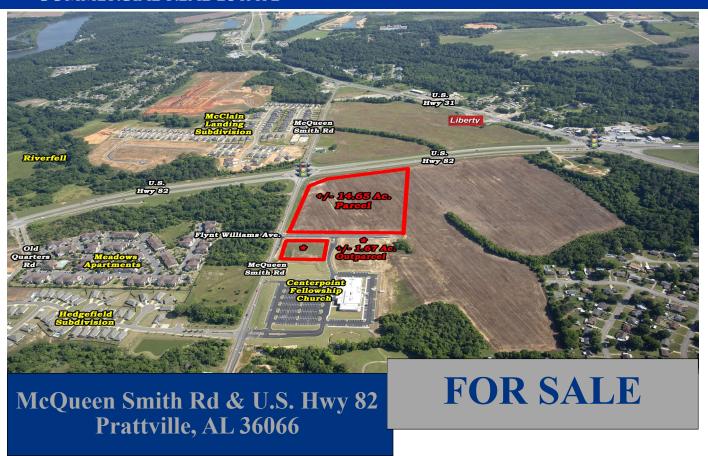

## COMMERCIAL REAL ESTATE

• Sale Prices: Lot 1 - ± 1.67 Ac. @ \$12.00/S.F.

<u>+</u> 14.65 Ac. @ \$4.00/S.F.

Zoning: B-2 (Commercial) Best Use: Commercial/Retail

Visibility: Excellent Possession: Immediate Type Listing: Exclusive

## **RETAIL PARCELS!**

High visibility property at intersection of McQueen Smith Road & U.S. Hwy 82.  $\pm$  1.67 Acre outparcel and  $\pm$  14.65 Acre parcel. Traffic light at the intersection. Great location for retail, commercial or institutional use. Contact John Stanley, CCIM, for more information at (334) 271-2475.