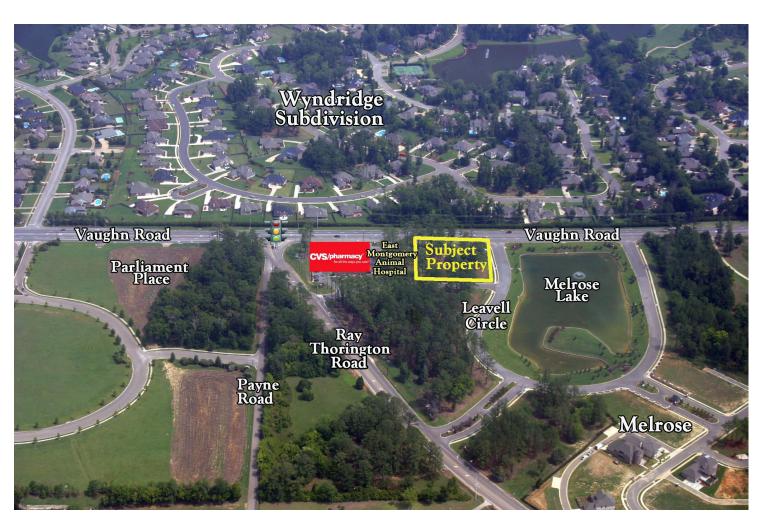

## COMMERCIAL REAL ESTATE

• Sale Price: \$395,000.00 - (\$9.12/S.F.)

Lot A - Plat No. 2

Vaughn Road, Montgomery, AL 36117

• Lot Size:  $\pm 43,306$  S.F.

Zoning: B-3 (Commercial) Best Use: Commercial/Retail

## PRICED TO SELL!

Excellent commercial lot located at corner of Vaughn Road & Leavell Circle in east Montgomery with full access to Vaughn Road. Separate access to Ray Thorington Road by 28' Access Drive Easement. Located adjacent to East Montgomery Animal Hospital. Outstanding location for financial institution, restaurant, retail center or office building. Property is served with public utilities and "off-site" storm water facilities. Property is subject to Declaration of Restrictions and Protective Covenants Agreement. Call John Stanley, CCIM, for more information at (334) 271-2475.