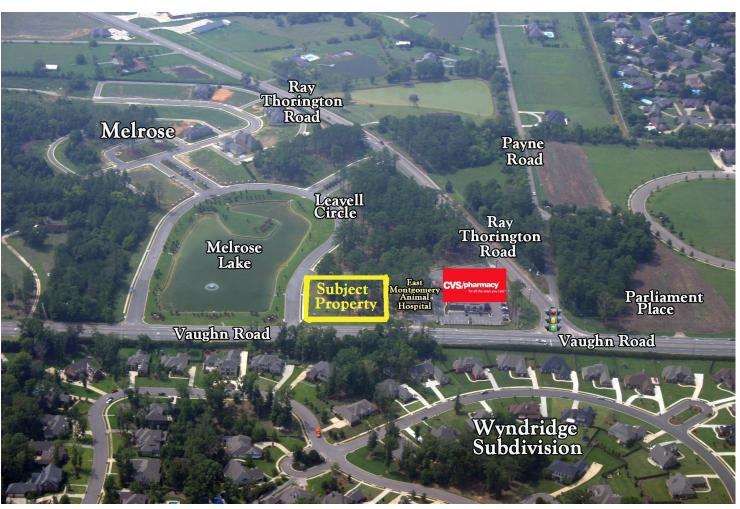

## PRICED TO SELL!

Excellent commercial lot located at corner of Vaughn Road & Leavell Circle in east Montgomery with full access to Vaughn Road. Separate access to Ray Thorington Road by 28' Access Drive Easement. Located adjacent to East Montgomery Animal Hospital. Outstanding location for financial institution, restaurant, retail center or office building. Property is served with public utilities and "off-site" storm water facilities. Property is subject to Declaration of Restrictions and Protective Covenants Agreement. Call John Stanley, CCIM, for more information at (334) 271-2475.