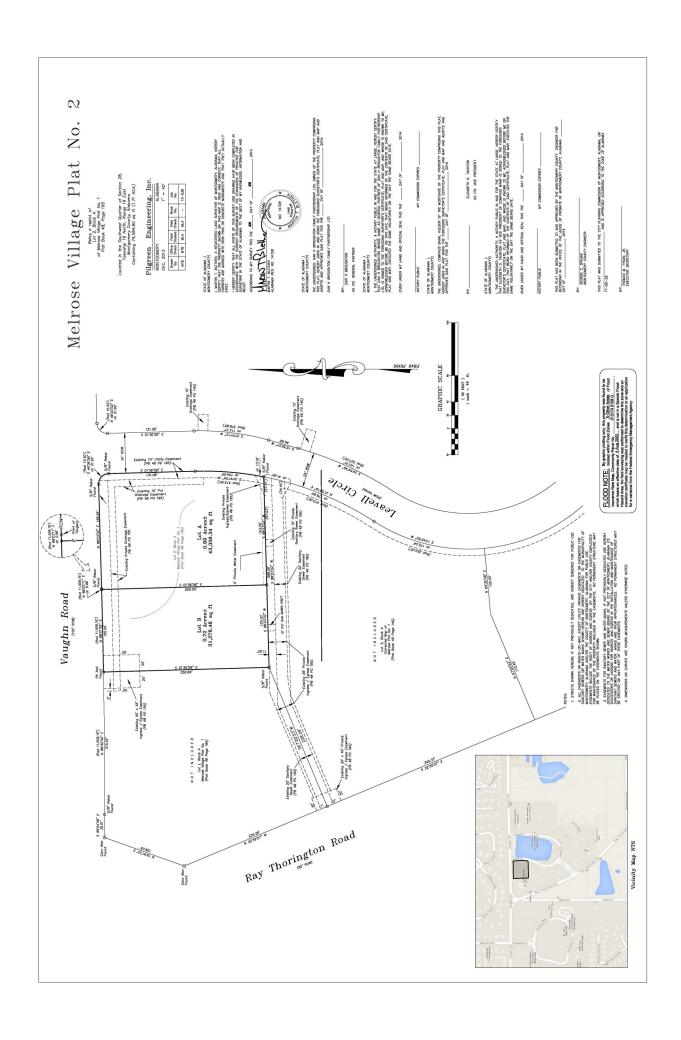

## COMMERCIAL REAL ESTATE

• Sale Price: \$395,000.00 - (\$9.12/S.F.)

Lot A - Plat No. 2

Vaughn Road, Montgomery, AL 36117

• Lot Size:  $\pm 43,306$  S.F.

Zoning: B-3 (Commercial) Best Use: Commercial/Retail

## PRICED TO SELL!

Excellent commercial lot located at corner of Vaughn Road & Leavell Circle in east Montgomery with full access to Vaughn Road. Separate access to Ray Thorington Road by 28' Access Drive Easement. Located adjacent to East Montgomery Animal Hospital. Outstanding location for financial institution, restaurant, retail center or office building. Property is served with public utilities and "off-site" storm water facilities. Property is subject to Declaration of Restrictions and Protective Covenants Agreement. Call John Stanley, CCIM, for more information at (334) 271-2475.