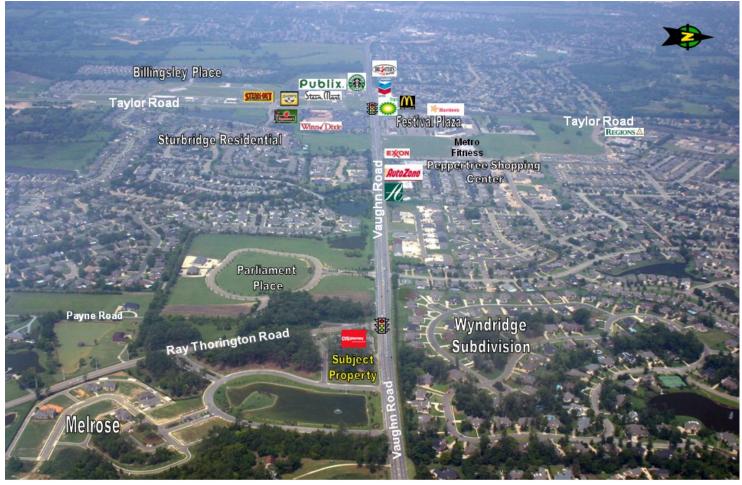

## PRICED TO SELL!

Excellent commercial lot located at corner of Vaughn Road & Leavell Circle in east Montgomery with full access to Vaughn Road. Separate access to Ray Thorington Road by 28' Access Drive Easement. Located adjacent to East Montgomery Animal Hospital. Outstanding location for financial institution, restaurant, retail center or office building. Property is served with public utilities and "off-site" storm water facilities. Property is subject to Declaration of Restrictions and Protective Covenants Agreement. Call John Stanley, CCIM, for more information at (334) 271-2475.