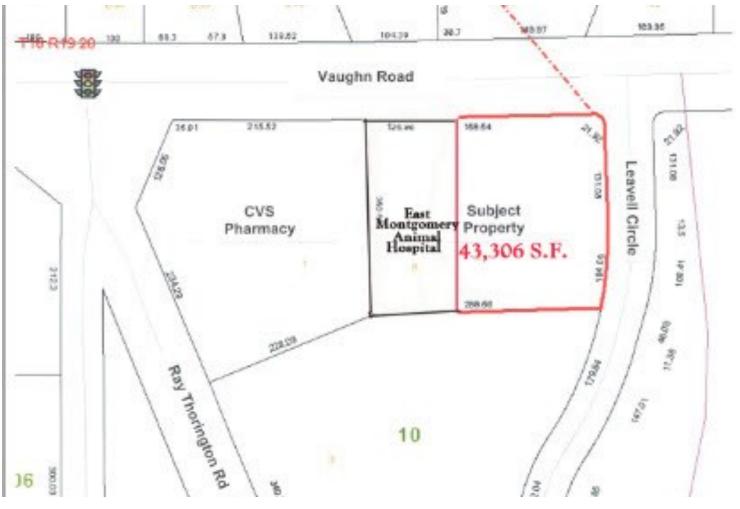

## COMMERCIAL REAL ESTATE

• Sale Price: \$395,000.00 - (\$9.12/S.F.)

Lot A - Plat No. 2

Vaughn Road, Montgomery, AL 36117

• Lot Size:  $\pm 43,306$  S.F.

Zoning: B-3 (Commercial) Best Use: Commercial/Retail

## PRICED TO SELL!

Excellent commercial lot located at corner of Vaughn Road & Leavell Circle in east Montgomery with full access to Vaughn Road. Separate access to Ray Thorington Road by 28' Access Drive Easement. Located adjacent to East Montgomery Animal Hospital. Outstanding location for financial institution, restaurant, retail center or office building. Property is served with public utilities and "off-site" storm water facilities. Property is subject to Declaration of Restrictions and Protective Covenants Agreement. Call John Stanley, CCIM, for more information at (334) 271-2475.