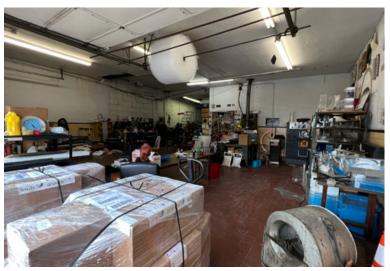

### **LOCATION OVERVIEW**

The building is approaching 100 years old, built in 1923, and has been many things over its life, including the Historic Velvet Freeze. Currently, the property is used for the fabrication of plastic products. The interior is subdivided into three sections, a front warehouse assembly area/warehouse, an office, and a rear warehouse with direct alley access. The front warehouse assembly area has two 10' X 10' overhead doors, and the rear warehouse area has a 12' X 10' overhead door. The floors are mostly bare concrete with some tile and fluorescent lighting throughout the property. There is both single and three-phase power servicing the building.