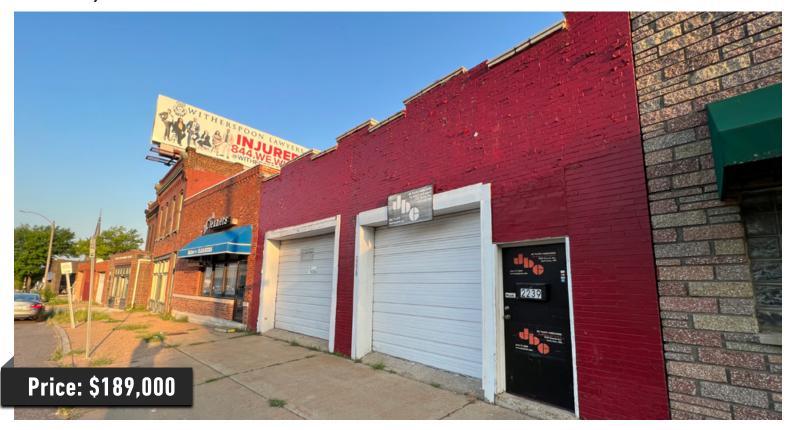

#### PROPERTY HIGHLIGHTS

- 2931 Square Foot Light Industrial/Warehouse/Auto Service Building
- 12-foot ceilings +-
- 3-Drive-in Doors
- Single and 3-phase electric

### **LOCATION OVERVIEW**

The building is approaching 100 years old, built in 1923, and has been many things over its life, including the Historic Velvet Freeze. Currently, the property is used for the fabrication of plastic products. The interior is subdivided into three sections, a front warehouse assembly area/warehouse, an office, and a rear warehouse with direct alley access. The front warehouse assembly area has two 10' X 10' overhead doors, and the rear warehouse area has a 12' X 10' overhead door. The floors are mostly bare concrete with some tile and fluorescent lighting throughout the property. There is both single and three-phase power servicing the building.