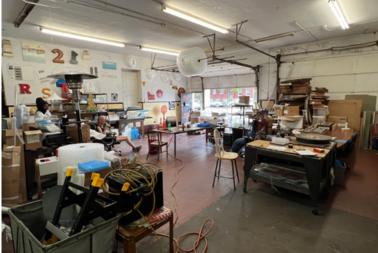

### **LOCATION OVERVIEW**

The building is approaching 100 years old, built in 1923, and has been many things over its life, including the Historic Velvet Freeze. Currently, the property is used for the fabrication of plastic products. The interior is subdivided into three sections, a front warehouse assembly area/warehouse, an office, and a rear warehouse with direct alley access. The front warehouse assembly area has two 10' X 10' overhead doors, and the rear warehouse area has a 12' X 10' overhead door. The floors are mostly bare concrete with some tile and fluorescent lighting throughout the property. There is both single and three-phase power servicing the building.