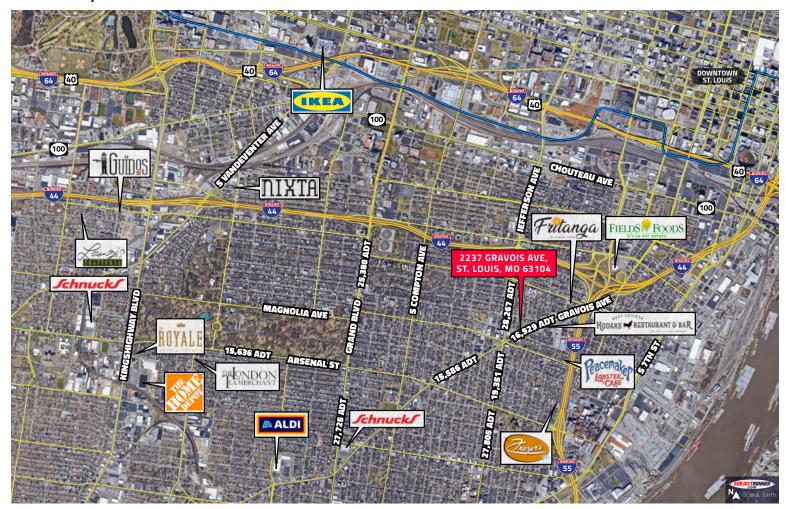

### **DEMOGRAPHICS:**

| U.S. Census         | 1-Mile   | 3-Mile   | 5-Mile   |
|---------------------|----------|----------|----------|
| Population          | 23,939   | 127,401  | 278,006  |
| Households          | 12,106   | 62,140   | 135,274  |
| Average HH Income   | \$90,947 | \$72,838 | \$75,369 |
| Number of Business  | 836      | 6,727    | 11,512   |
| Number of Employees | 11,025   | 127,401  | 278,006  |