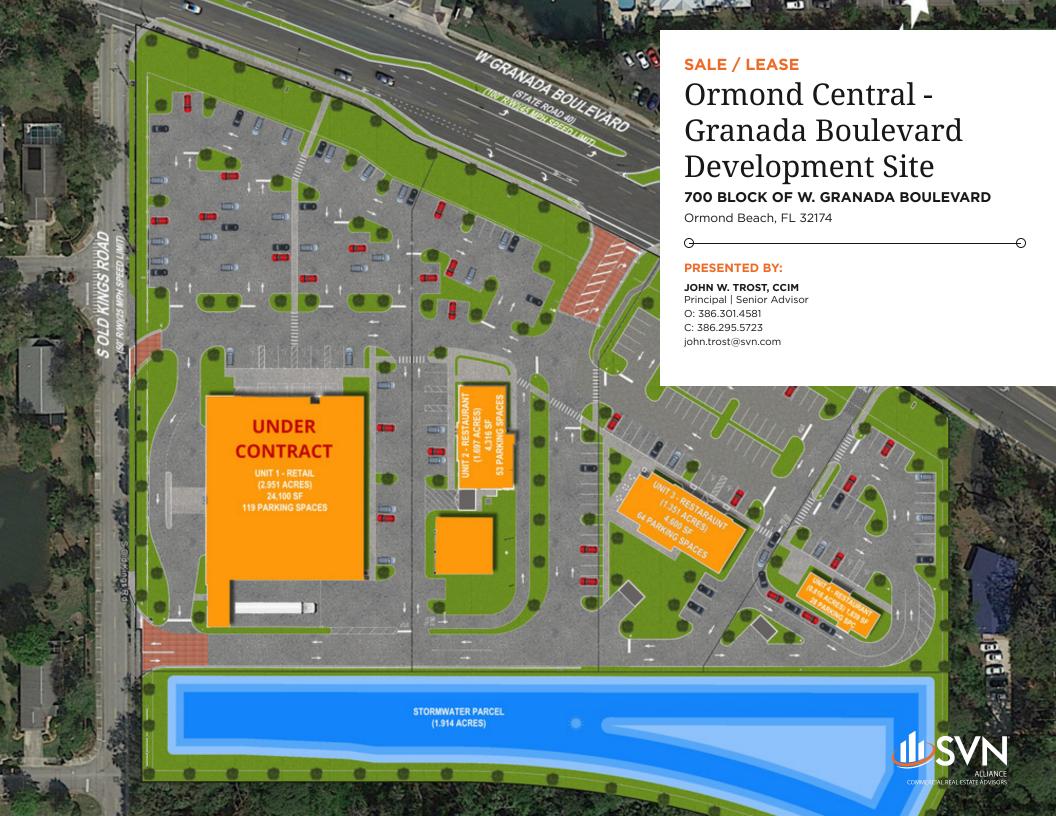

# **PROPERTY DETAILS**

#### **PROPERTY DESCRIPTION**

Ormond Central - Granada Boulevard development sites available For Sale or Ground Lease.

Proposed Net Usable Sites with Offsite Retention and Utilities Stubbed. 8.94+/- Acre Site located at the southeast corner of Granada Boulevard and Old Kings Road.

#### PARCELS AVAILABLE FOR SALE OR GROUND LEASE:

**Unit 1:** (2.95+/- Acres) Proposed Retail 24,100 SF - UNDER CONTRACT **Unit 2:** (1.68+/- Acres) Proposed Restaurant 4,316 SF - For Sale \$1,550,000 or Ground Lease \$100,000 Annually

**Unit 3:** (1.35+/- Acres) Proposed Restaurant/Bank 4,600 SF - For Sale \$1,485,000 or Ground Lease \$118,800 Annually

**Unit 4**: (0.82+/- Acres) Proposed Restaurant 1,839 SF - For Sale \$902,000 or Ground Lease \$72,160 Annually

#### **OFFERING SUMMARY**

| SALE PRICE:    | \$902,000 - \$1,550,000                                                 |
|----------------|-------------------------------------------------------------------------|
| GROUND LEASE:  | \$72,160 - \$118,800 Annually                                           |
| LOT SIZE:      | 0.82 - 3.85+/- Acres                                                    |
| TRAFFIC COUNT: | 34,000 AADT                                                             |
| TRADE AREA:    | Population 96,928<br>Average HHI \$81,189<br>Daytime Population 102,610 |
| ZONING:        | PBD, Planned Business Development                                       |