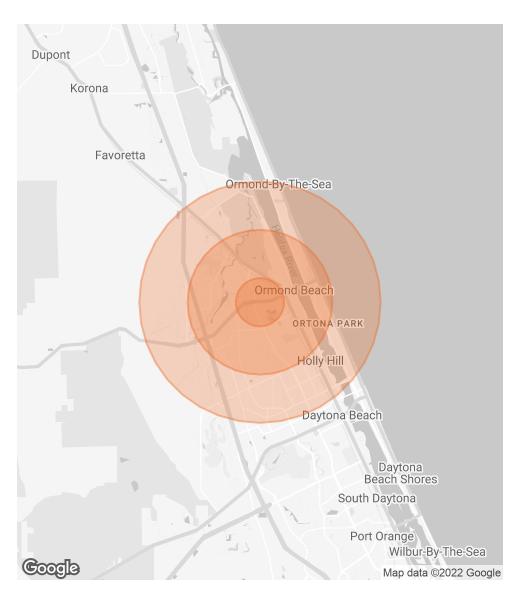

## LOCATION MAP

JOHN W. TROST, CCIM Principal | Senior Advisor O: 386.301.4581 | C: 386.295.5723 john.trost@svn.com

ORMOND CENTRAL - GRANADA BOULEVARD DEVELOPMENT SITE | 700 Block Of W. Granada Boulevard Ormond Beach, FL 32174

# **DEMOGRAPHICS MAP & REPORT**

| POPULATION           | 1 MILE | 3 MILES | 5 MILES |
|----------------------|--------|---------|---------|
| TOTAL POPULATION     | 8,932  | 51,117  | 96,928  |
| AVERAGE AGE          | 46.1   | 48.3    | 45.8    |
| AVERAGE AGE (MALE)   | 45.8   | 46.1    | 44.0    |
| AVERAGE AGE (FEMALE) | 46.5   | 49.6    | 47.0    |