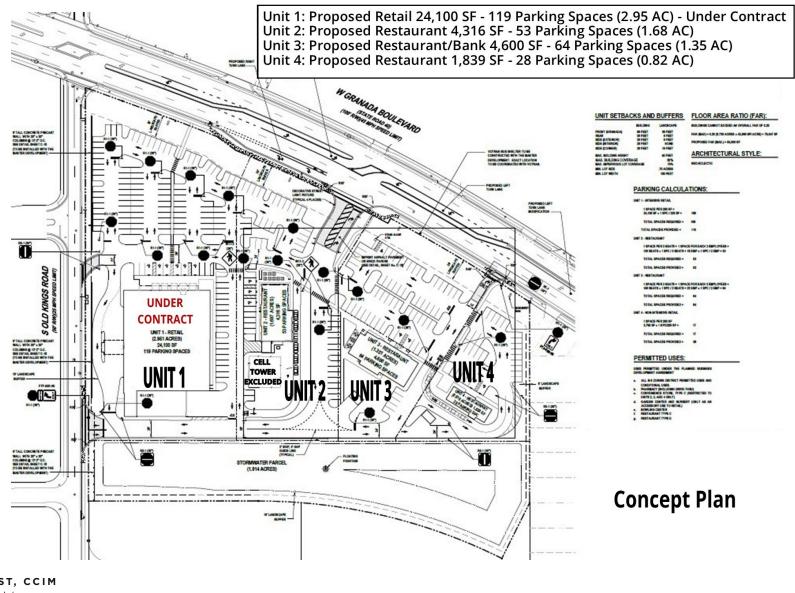

Cell tower area not included included with Unit 2.

Great visibility and exposure on Ormond Beach's busy business corridor. One of the few remaining parcels on Granada Boulevard to be developed. 102,610 Total Daytime Population within a 5 mile radius. Approximately 3.4 miles to Interstate 95. Great location for Grocery, Discount Store, Fast Food, Restaurant, Financial

#### PARCELS AVAILABLE FOR SALE OR GROUND LEASE:

**Unit 1:** (2.95+/- Acres) Proposed Retail 24,100 SF - UNDER CONTRACT **Unit 2:** (1.68+/- Acres) Proposed Restaurant 4,316 SF - For Sale \$1,550,000 or Ground Lease \$100,000 Annually

**Unit 3:** (1.35+/- Acres) Proposed Restaurant/Bank 4,600 SF - For Sale \$1,485,000 or Ground Lease \$118,800 Annually

**Unit 4**: (0.82+/- Acres) Proposed Restaurant 1,839 SF - For Sale \$902,000 or Ground Lease \$72,160 Annually