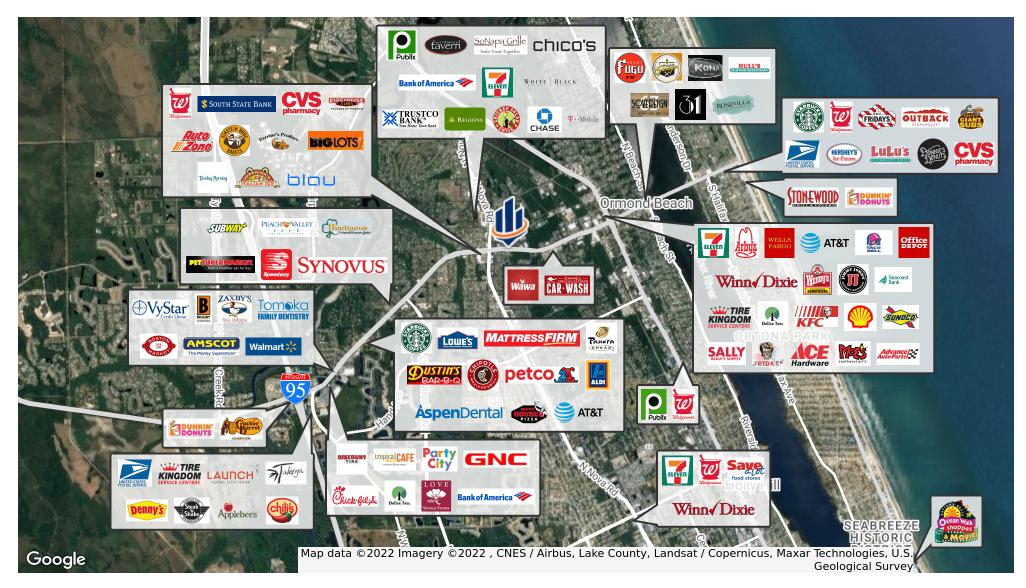

## **RETAILER MAP**

JOHN W. TROST, CCIM Principal | Senior Advisor O: 386.301.4581 | C: 386.295.5723 john.trost@svn.com

ORMOND CENTRAL - GRANADA BOULEVARD DEVELOPMENT SITE | 700 Block Of W. Granada Boulevard Ormond Beach, FL 32174

Services, Offices, Retail, Insurance, and Medical Offices.

Near a Publix anchored center, Walgreens, and CVS.

689+/- feet of frontage on Granada Boulevard.

Full set of civil drawings available.

Westbound turn lane to be installed.