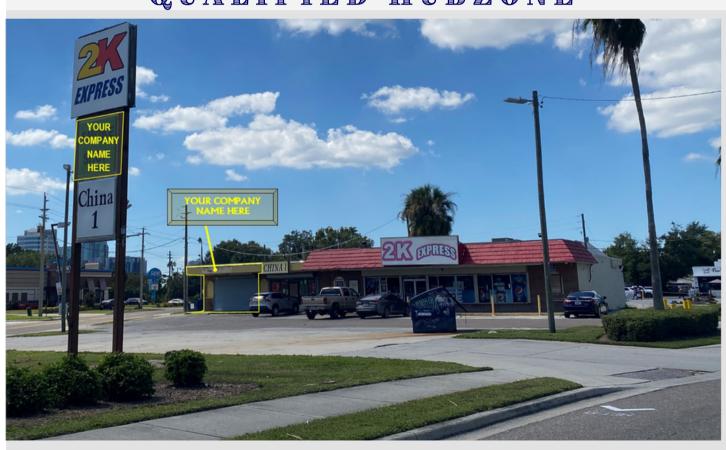

# 926 E. HENDERSON AVENUE

TAMPA, FL 33605 :: FOR LEASE: \$27.00/ PSF/ NNN/

# PREMIER RETAIL STORE FRONT LOCATED IN THE 2K EXPRESS RETAIL PLAZA

1,200 SF DIRECTLY ON 7TH AVENUE •

QUALIFIED HUBZONE

This information is from sources deemed to be reliable. We are not responsible for misstatements of facts, errors or omissions, prior sale, change of price and/or terms or withdrawal from the market without notice. Buyer shall verify all information with their own representatives as well as state and local agencies.

#### **PROPERTY FEATURES**

- Lease Rate: \$27/ PSF/ NNN
- Excellent location, busy retail plaza!
- Approx. 1,200 SF of leasable space
- Located in the 2K Express Retail Plaza
- Prime 7th Avenue/ Henderson Avenue frontage and access
- Highest and Best Use: Retail Storefront
- Excellent fascia and panel signage

#### **LOCATION**

County: Hillsborough Street Number: **926** 

Street Name: E. Henderson

Street Suffix: Avenue

City: Tampa
Traffic Count:

10,700- VTD (N. Nebraska Avenue & 7th Avenue- AADT- 2021)

Market: Tampa/St. Petersburg-Clearwater

#### AREA HIGHLIGHTS | DEMOGRAPHICS

- Situated between Tampa Heights, Historic Ybor City and Downtown Tampa!
- This area is exploding with new commercial and residential growth all around
- Ample Onsite Parking
- Situated in a Qualified HUBZone
- Demographic highlights within a 3-mi radius include a population count of 100,684 and the average HHI exceeds \$58,593
- Near Dining, Shopping, Schools, Public Transportation,
   Residential Neighborhoods and Hotels
- Excellent accessibility to and from N. Nebraska Ave,
   7th Avenue, Palm Avenue or Hwy 60/ Adamo Drive
- Minutes from Downtown Tampa, Channel District, Tampa River Walk, Hyde Park, Seminole Heights, Interstate 275, Interstate 4, Selmon Expressway and other Major Travel Arteries