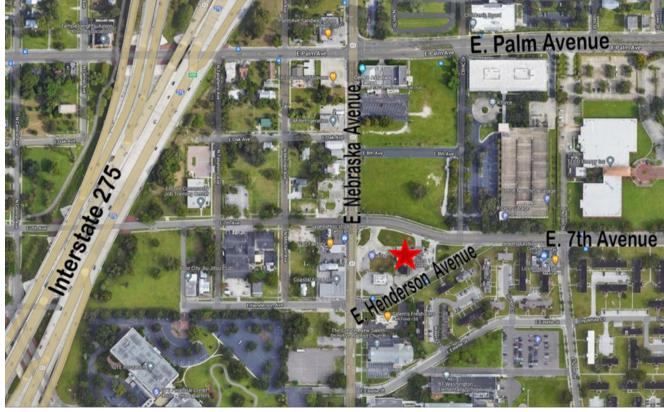

#### **MAPS & DIRECTIONS**

#### **DIRECTIONS**

From Interstate- 4: Take Ybor City Exit. Head south on 21st Street to 7th Avenue. Turn right. Head west to Henderson Avenue. Bear to your left onto Henderson Avenue. Property is immediately on your right at the fork. Turn into the parking lot, arrive at property at: 926 E. Henderson Avenue.