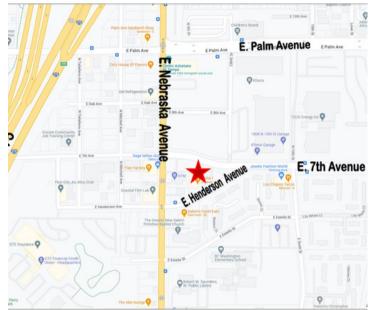

#### **LOCATION**

County: Hillsborough Street Number: **926** 

Street Name: E. Henderson

Street Suffix: Avenue

City: Tampa
Traffic Count:

10,700- VTD (N. Nebraska Avenue & 7th Avenue- AADT- 2021)

Market: Tampa/St. Petersburg-Clearwater

#### THE LISTING

**Driving Directions:** 

From Interstate- 4: Take Ybor City Exit. Head south on 21st Street to 7th Avenue. Turn right. Head west to Henderson Avenue. Bear to your left onto Henderson Avenue. Property is immediately on your right. Turn into the parking lot, arrive at property at: 926 E. Henderson Avenue.

#### **MAPS & DIRECTIONS**

#### **DIRECTIONS**

From Interstate- 4: Take Ybor City Exit. Head south on 21st Street to 7th Avenue. Turn right. Head west to Henderson Avenue. Bear to your left onto Henderson Avenue. Property is immediately on your right at the fork. Turn into the parking lot, arrive at property at: 926 E. Henderson Avenue.