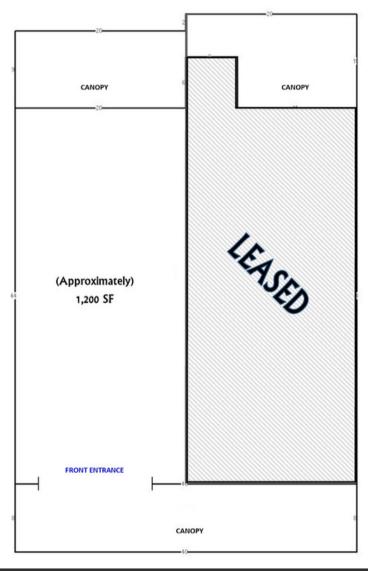

#### **PROPERTY FEATURES**

- Lease Rate: \$27/ PSF/ NNN
- Excellent location, busy retail plaza!
- Approx. 1,200 SF of leasable space
- Located in the 2K Express Retail Plaza
- Prime 7th Avenue/ Henderson Avenue frontage and access
- Highest and Best Use: Retail Storefront
- Excellent fascia and panel signage

#### THE PROPERTY

Folio Number: 198714-000

Zoning: YC-5 (General Commercial)
Current Use: Retail Storefront

Available SF: 1,200 SF (approximately)

Lot Size: 6,745 SF Lot Frontage: 140' Parking: Onsite

Number of Spaces: Common Parking