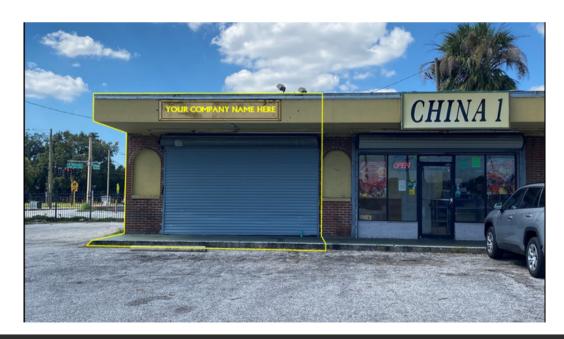

# 926 E. HENDERSON AVENUE

TAMPA, FL 33605 :: FOR LEASE: \$27.00/ PSF/ NNN/

# PREMIER RETAIL STORE FRONT LOCATED IN THE 2K EXPRESS RETAIL PLAZA

1,200 SF DIRECTLY ON 7TH AVENUE •

QUALIFIED HUBZONE

This information is from sources deemed to be reliable. We are not responsible for misstatements of facts, errors or omissions, prior sale, change of price and/or terms or withdrawal from the market without notice. Buyer shall verify all information with their own representatives as well as state and local agencies.

# EXCEPTIONAL YBOR CITY LEASE OPPORTUNITY-CENTRALLY LOCATED, LIMITLESS POSSIBILITIES

#### **PROPERTY FEATURES**

- Lease Rate: \$27/ PSF/ NNN
- Excellent location, busy retail plaza!
- Approx. 1,200 SF of leasable space
- Located in the 2K Express Retail Plaza
- Prime 7th Avenue/ Henderson Avenue frontage and access
- Highest and Best Use: Retail Storefront
- Excellent fascia and panel signage