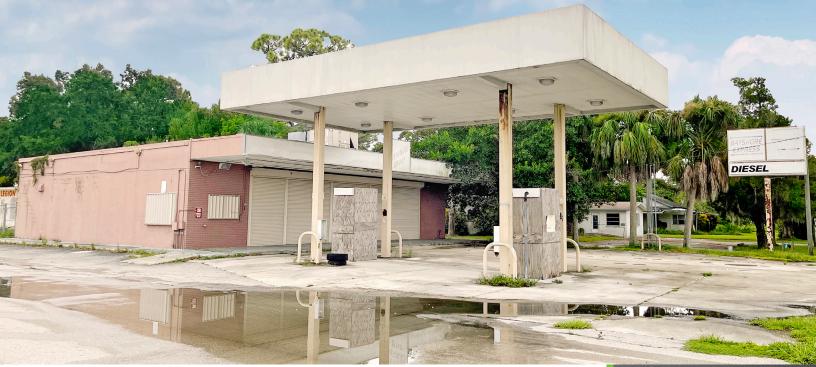

## FORMER GAS STATION IDEAL REFURBISHMENT/REDEVELOPMENT

### FORMER GAS STATION -

Former Bayshore Express gas station with two updated 8,000 gallon tanks and two double sided pumps. The facility has been vacant for a few years and needs TLC, and possible pump replacement. \$42,282 Impact Fees Credit will be applied to any new redevelopment project. Conveniently located between US 41 and I-75 across from Shoreline Shops, Tire Choice and Tractor Supply Co., and just east of Winn-Dixie anchored Foxmoor Shopping Center.