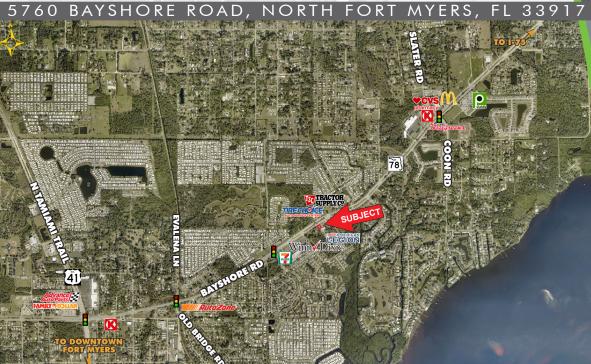

#### PRICE: \$400,000 (\$42,282 Impact Fees Credit)

- SIZE: 2,760± SF C-Store, 960± SF Canopy, and two 8,000 Gallon Tanks underground
- LAND SIZE: 0.24± Acre (84'± Frontage on Bayshore Road)
- **LOCATION:** 1.5 $\pm$  Miles east of Business US 41 at the SW corner of Bayshore Road and Whaleys Drive, and just 3.8 $\pm$  Miles west of I-75
- **ZONING:** C1-A Commercial (Lee County)
- **YEAR BUILT: 1973**
- **RE TAXES:** \$4,172.94 (2021)
- PARCEL ID: 36-43-24-00-00015.0010

### FORMER GAS STATION -

Former Bayshore Express gas station with two updated 8,000 gallon tanks and two double sided pumps. The facility has been vacant for a few years and needs TLC, and possible pump replacement. \$42,282 Impact Fees Credit will be applied to any new redevelopment project. Conveniently located between US 41 and I-75 across from Shoreline Shops, Tire Choice and Tractor Supply Co., and just east of Winn-Dixie anchored Foxmoor Shopping Center.