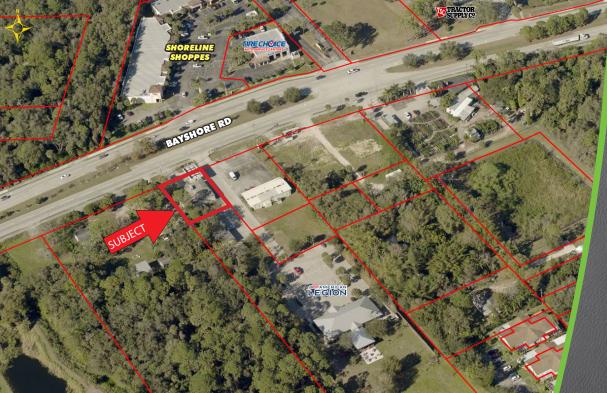

#### PRICE: \$400,000 (\$42,282 Impact Fees Credit)

- SIZE: 2,760± SF C-Store, 960± SF Canopy, and two 8,000 Gallon Tanks underground
- LAND SIZE: 0.24± Acre (84'± Frontage on Bayshore Road)
- **LOCATION:** 1.5 $\pm$  Miles east of Business US 41 at the SW corner of Bayshore Road and Whaleys Drive, and just 3.8 $\pm$  Miles west of I-75
- **ZONING:** C1-A Commercial (Lee County)
- **YEAR BUILT: 1973**
- **RE TAXES:** \$4,172.94 (2021)
- PARCEL ID: 36-43-24-00-00015.0010

### FORMER GAS STATION -

Former Bayshore Express gas station with two updated 8,000 gallon tanks and two double sided pumps. The facility has been vacant for a few years and needs TLC, and possible pump replacement. \$42,282 Impact Fees Credit will be applied to any new redevelopment project. Conveniently located between US 41 and I-75 across from Shoreline Shops, Tire Choice and Tractor Supply Co., and just east of Winn-Dixie anchored Foxmoor Shopping Center.