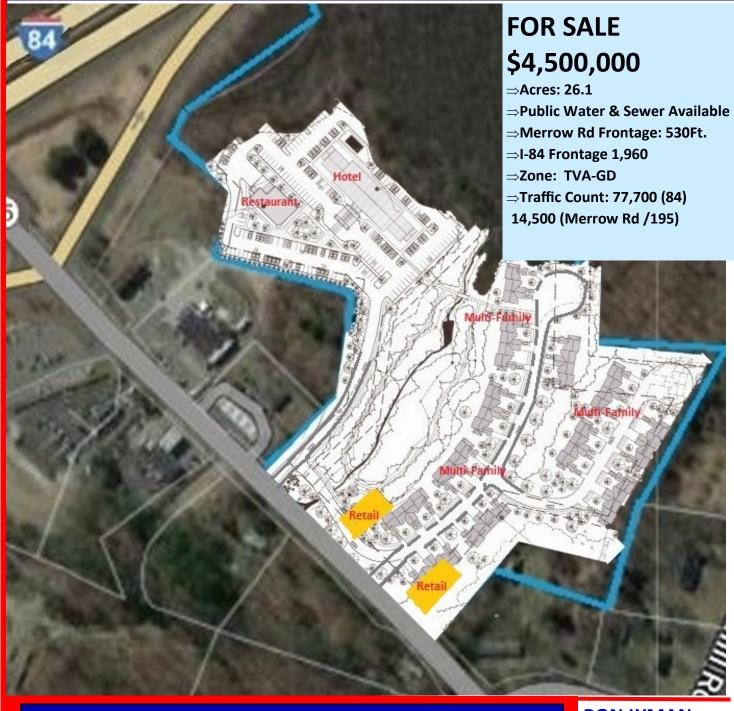

# 40, 48 Merrow Rd, Tolland Hospitality, Retail, Restaurant, Multi-Family

### **Area Map & Demagraphics**

| Demographics             | 1 MILE    | 3 MILES   | 5 MILES   |
|--------------------------|-----------|-----------|-----------|
| Total Population         | 1,002     | 10,969    | 36,832    |
| Total Households         | 358       | 3,902     | 14,368    |
| Average Household Income | \$163,362 | \$123,464 | \$117,020 |