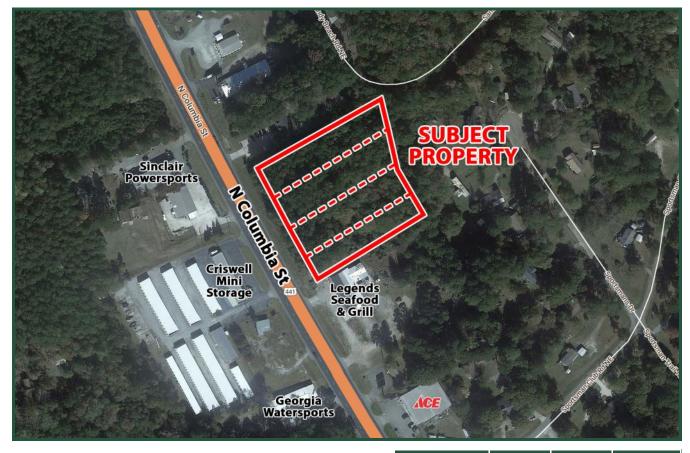

## Land For Sale 3025 - 3031 N Columbia Street Milledgeville, GA 31061

Lot Size:  $\pm 4$  Acres

**Zoning:** None (located in the county)

Frontage:  $\pm 385$ 

**Utilities:** Water & Septic

**Taxes:** \$3,285.68 (2022 est.)

**Traffic Count:** 22,800 VPD on N Columbia Street

**Location:** Land is located in the path of growth in north Baldwin County. It is convenient

to Lake Sinclair. Has great visibility.

**Notes:** Ideal for storage, multifamily, service contractors, warehouse, restaurant, retail,

automotive, medical and convenience store. Nearby businesses include ACE Hardware, Flash Foods, Waffle House, C&R Cabinets, Criswell Mini Storage, Bass & Antler, Legends Seafood & Grill, Dollar General, and Little River Park.