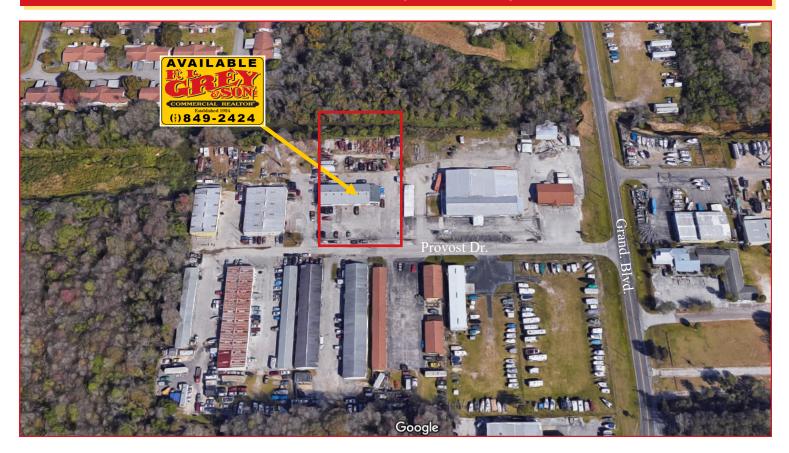

#### 5409 PROVOST DRIVE, HOLIDAY, FL 34690

### WAREHOUSE FOR SALE

**Offered at: \$2,000,000** 

Off of Grand Blvd. on Provost Dr. in Location: Holiday

**Property Highlights:** 

- Currently a Towing/Auto Repair Use
- 1.32 Acres
- 4,440 square feet, includes office/two restrooms
- Large Parking area in the front and back of the building, fenced around the perimeter.

| PROPERTY STATISTICS |            |  |
|---------------------|------------|--|
| Building            |            |  |
| Size                | 4,440 sf   |  |
| Use                 | Warehouse  |  |
| Site                |            |  |
| Size                | 1.32 acres |  |
| Zoning              | C2         |  |
| Taxes (2021)        | \$4,614.91 |  |