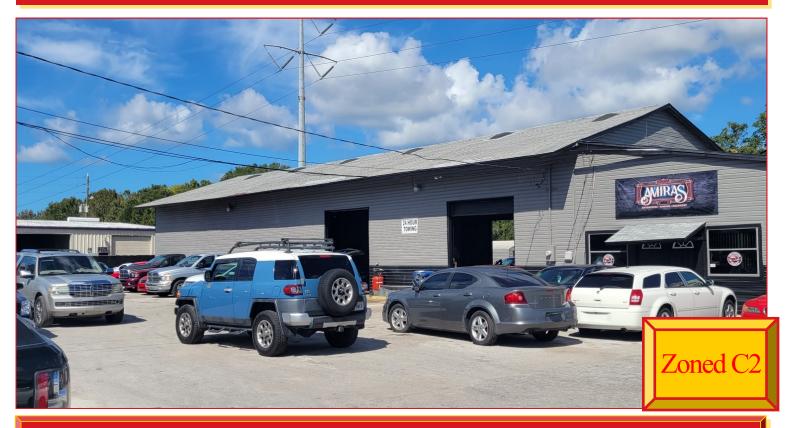

#### 5409 PROVOST DRIVE, HOLIDAY, FL 34690

### WAREHOUSE FOR SALE

**Offered at: \$2,000,000** 

Off of Grand Blvd. on Provost Dr. in Location: Holiday

**Property Highlights:** 

- Currently a Towing/Auto Repair Use
- 1.32 Acres
- 4,440 square feet, includes office/two restrooms
- Large Parking area in the front and back of the building, fenced around the perimeter.

| PROPERTY STATISTICS |            |  |
|---------------------|------------|--|
| Building            |            |  |
| Size                | 4,440 sf   |  |
| Use                 | Warehouse  |  |
| Site                |            |  |
| Size                | 1.32 acres |  |
| Zoning              | C2         |  |
| Taxes (2021)        | \$4,614.91 |  |