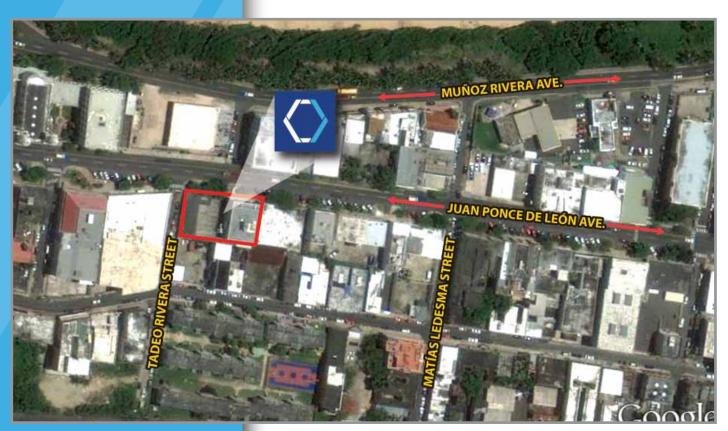

# **LOCATION:**

306 Ponce de León Avenue, Puerta de Tierra sector, San Juan, Puerto Rico.

# **LOCATION INFLUENCE:**

Excellent presence, exposure and visibility from Ponce de León Avenue with immediate access to Baldorioty de Castro Boulevard and Muñoz Rivera Expressway.

Located on the north perimeter of the San Juan Bahia Urbana development project, close to many residential, retail, commercial, office, tourism and maritime establishments, such as government office buildings, residential condominiums, and cruise ship docks, restaurants, banks, hotels and other related services