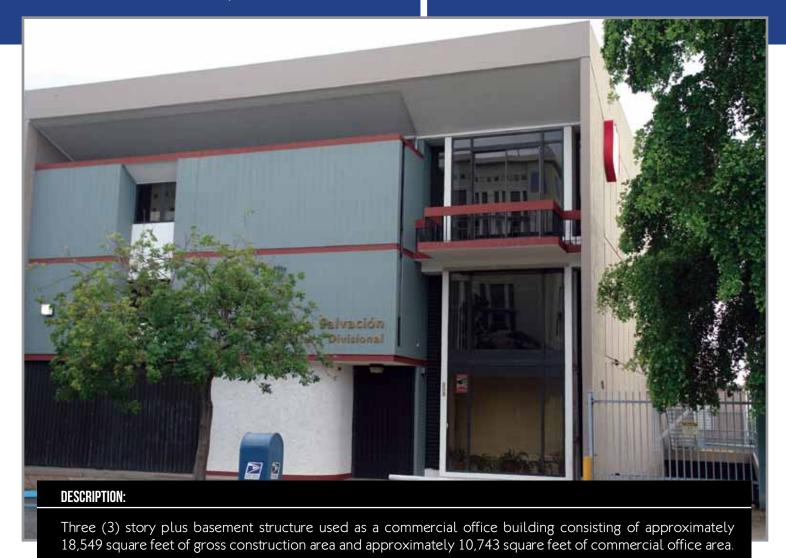

# **LOCATION:**

306 Ponce de León Avenue, Puerta de Tierra sector, San Juan, Puerto Rico.

# **SITE AREA:**

1,019.52 square meters.

### **ZONING:**

Commercial District (C-3)

### **PARKING**

38 on-site parking spaces.