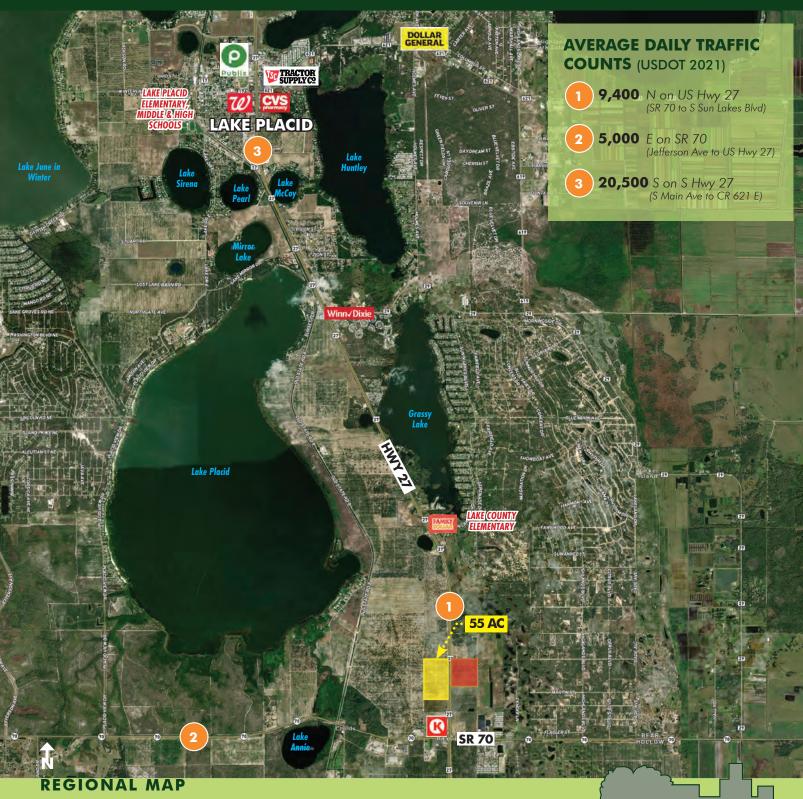

### Conveniently located just south of Lake Placid,

**Florida!** Positioned just north of the State Road 70 and Highway 27 intersection, this property enjoys close proximity to a well traveled corridor. The property is 100% usable and is bisected by Highway 27. This property would make for a nice long term investment, while enjoying the benefits of agriculture in the interim. **Call for a showing today!** 