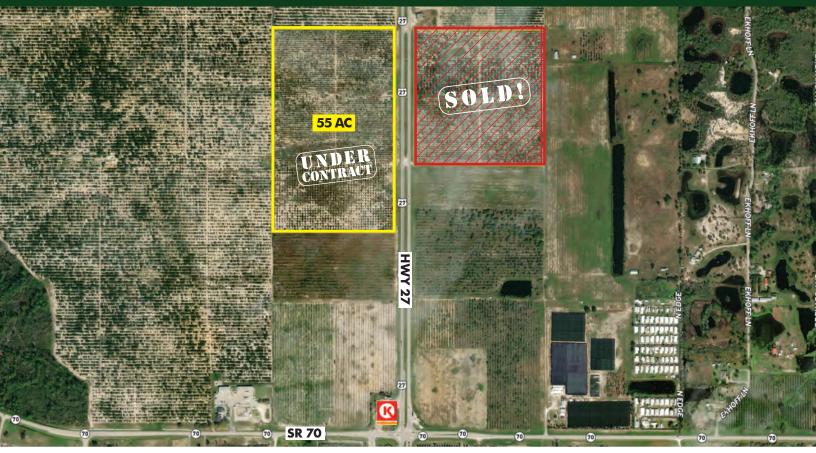

## **ABOUT THE PROPERTY**

| SIZE               |                                           | <b>icres</b> Under Contract<br>: acres SOLD                      |  |
|--------------------|-------------------------------------------|------------------------------------------------------------------|--|
| PRICE              | <b>PRICE</b> \$20,000/acre or \$1,100,000 |                                                                  |  |
| ZONIN              | <b>NG</b>                                 | ٨U                                                               |  |
| FLU                | FLU AG                                    |                                                                  |  |
| ROAD<br>FRONTAGE   |                                           | 1,328′± on Hwy 27 N<br>1,980′± on Hwy 27 S                       |  |
| UTILITIES 12" well |                                           |                                                                  |  |
| PARCE              | L IDs                                     | C333730A0001000000;<br>C333730A0000900000;<br>C333730A0000200000 |  |

### Conveniently located just south of Lake Placid,

**Florida!** Positioned just north of the State Road 70 and Highway 27 intersection, this property enjoys close proximity to a well traveled corridor. The property is 100% usable and is bisected by Highway 27. This property would make for a nice long term investment, while enjoying the benefits of agriculture in the interim. **Call for a showing today!** 