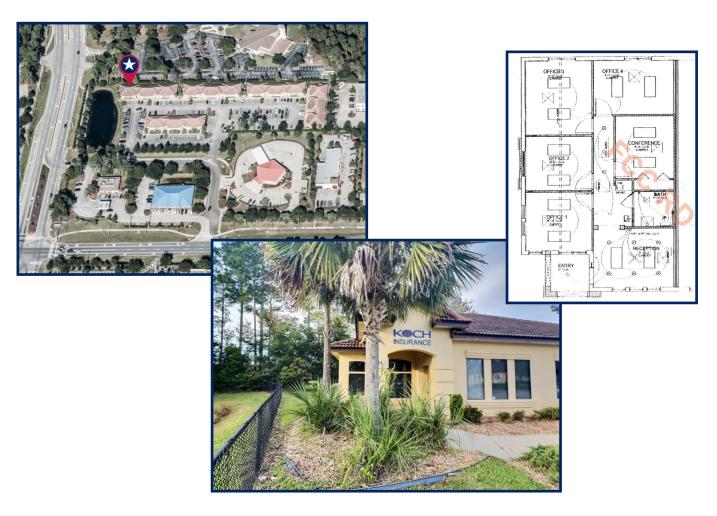

## FLAGLER COUNTY OFFICE CONDO FOR SALE BELLE TERRE BUSINESS & PROFESSIONAL CENTER 50 LEANNI WAY, UNIT B1, PALM COAST, FL 32137 1228 SF - \$250,000

- ★ Well-kept end unit with block/stucco/tile roof. Constructed in 2005. New HVAC in 2018. ★
- ★ Features reception, conf rm, restrm, four private windowed offices, and decked attic storage. ★
- **★** Convenient location at the corner of Belle Terre Pkwy and Palm Coast Pkwy NW. Close to I-95. ★
  - ★ Insurnance tenant in place through May 9, 2023, with a one-year renewal option. ★