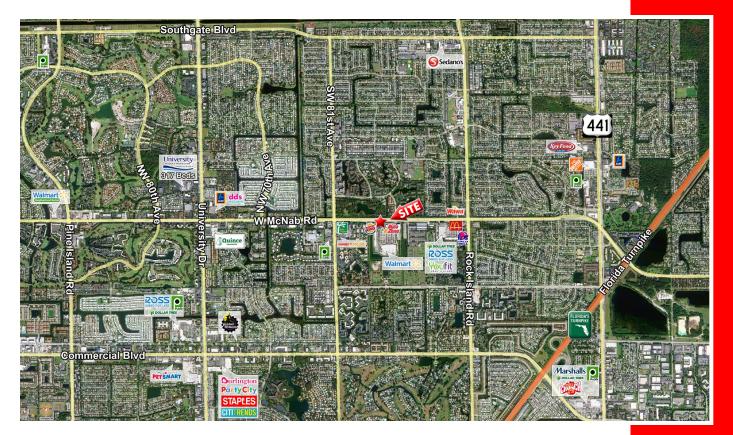

#### **Area Neighbors:**

Walmart, You Fit Gym, Ross Dress For Less, Publix, Family Dollar, Dollar Tree, WaWa, Burger King, Mc Donalds, Auto Zone, Pollo Tropical

# SEVELL REALTY PARTNERS

COMMERCIAL REAL ESTATE SERVICES

Traffic Counts: West McNab Rd 41,149 - vpd

| DEMOGRAPHICS          | 3-MILE   | 5-MILE       |
|-----------------------|----------|--------------|
|                       | RANGE    | <b>RANGE</b> |
| POPULATION            | 193,228  | 487,457      |
| MEDIAN AGE            | 40.2     | 40.7         |
| AVG. HOUSEHOLD INCOME | \$67,028 | \$68,255     |