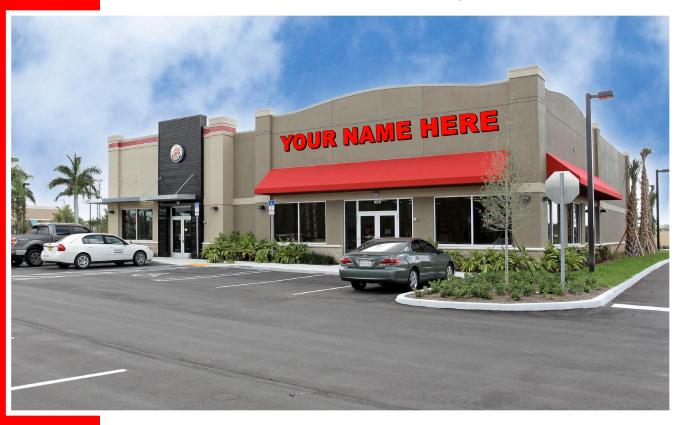

# **AVAILABLE FOR LEASE**

± 3,955 SF Retail Space

7860 West McNab Rd, North Lauderdale, FL 33068

- · High Traffic Location
- Dense Population
- Located in front of a Super Walmart Shopping Center
- Great Access and Visibility
- Burger king Co-Tenancy