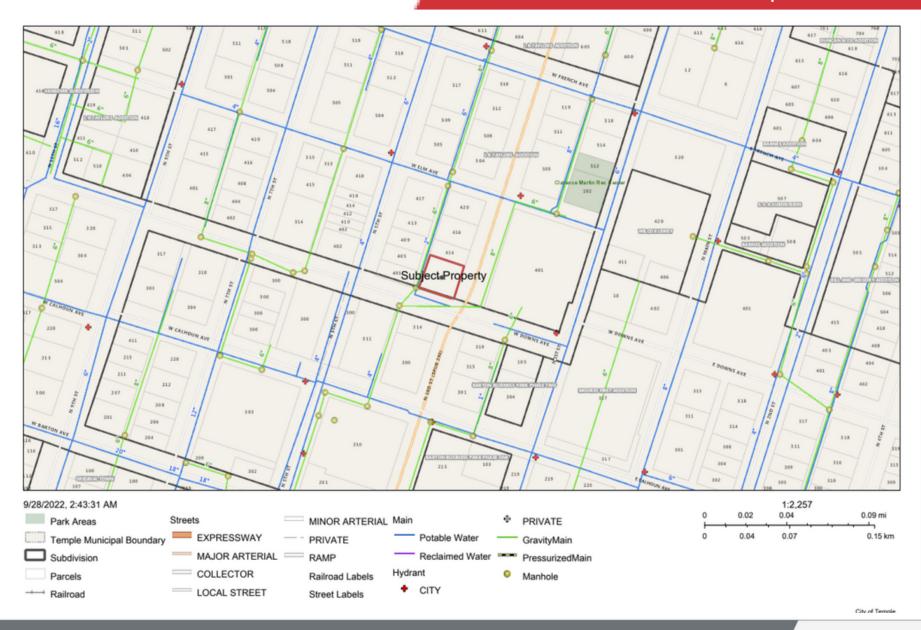

# Utility Map 2,100 SF | Retail Space 402 North 3rd Street, Temple, TX

We obtained the information above from sources we believe to be reliable. However, we have not verified its accuracy and make no guarantee, warranty or representation about it. It is submitted subject to the possibility of errors, omissions, change of price, rental or other conditions, prior sale, lease or financing, or withdrawal without notice. We include projections, opinions, assumptions or estimates for example only, and they may not represent current or future performance of the property. You and your tax and legal advisors should conduct your own investigation of the property and transaction.