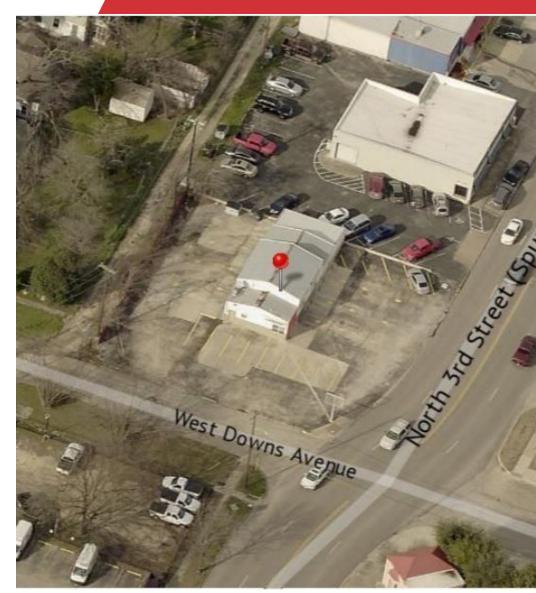

## Aerial Map 2,100 SF | Retail Space 402 North 3rd Street, Temple, TX

# **Aerial Map**

We obtained the information above from sources we believe to be reliable. However, we have not verified its accuracy and make no guarantee, warranty or representation about it. It is submitted subject to the possibility of errors, omissions, change of price, rental or other conditions, prior sale, lease or financing, or withdrawal without notice. We include projections, options, assumptions or estimates for example only, and they may not represent current or future performance of the property. You and your tax and legal advisors should conduct your own investigation of the property and transaction.