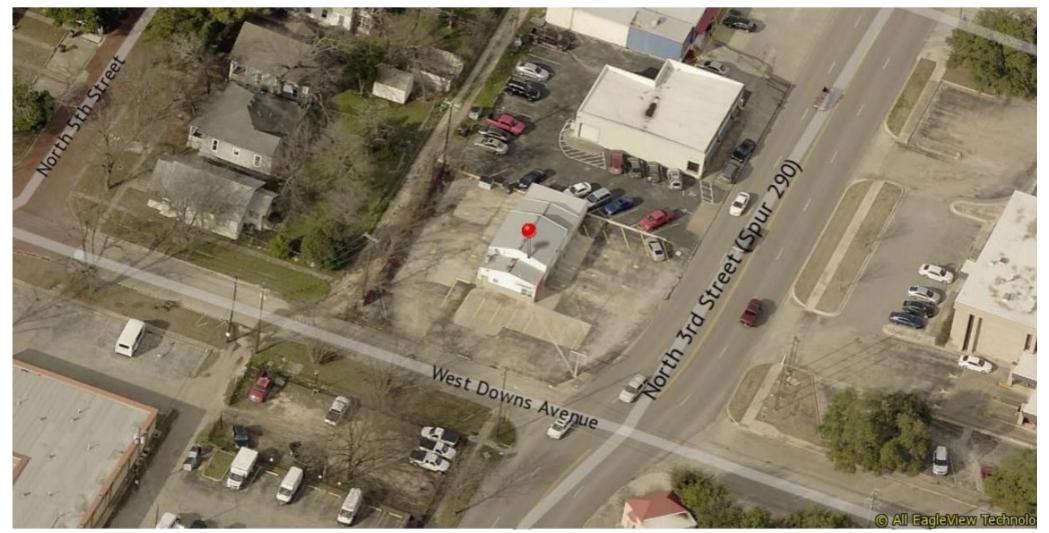

## Aerial Map 2,100 SF | Retail Space 402 North 3rd Street, Temple, TX

# **Aerial Map**

We obtained the information above from sources we believe to be reliable. However, we have not verified its accuracy and make no guarantee, warranty or representation about it. It is submitted subject to the possibility of errors, omissions, change of price, rental or other conditions, prior sale, lease or financing, or withdrawal without notice. We include projections, options, assumptions or estimates for example only, and they may not represent current or future performance of the property. You and your tax and legal advisors should conduct your own investigation of the property and transaction.