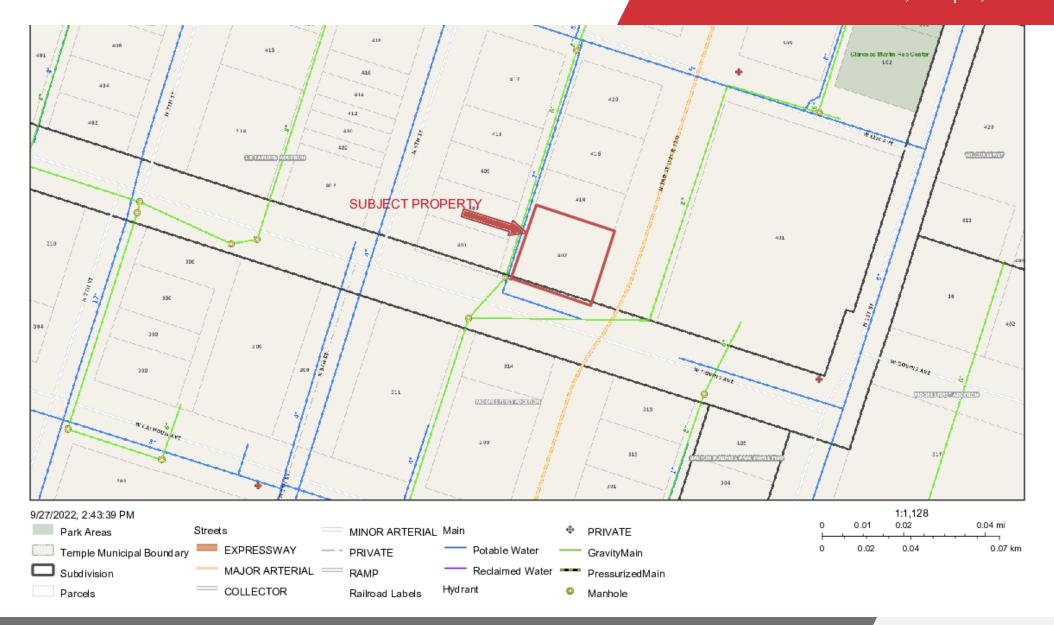

# Utility Map 2,100 SF | Retail Space 402 North 3rd Street, Temple, TX

We obtained the information above from sources we believe to be reliable. However, we have not verified its accuracy and make no guarantee, warranty or representation about it. It is submitted subject to the possibility of errors, omissions, change of price, rental or other conditions, prior sale, lease or financing, or withdrawal without notice. We include projections, opinions, assumptions or estimates for example only, and they may not represent current or future performance of the property. You and your tax and legal advisors should conduct your own investigation of the property and transaction.