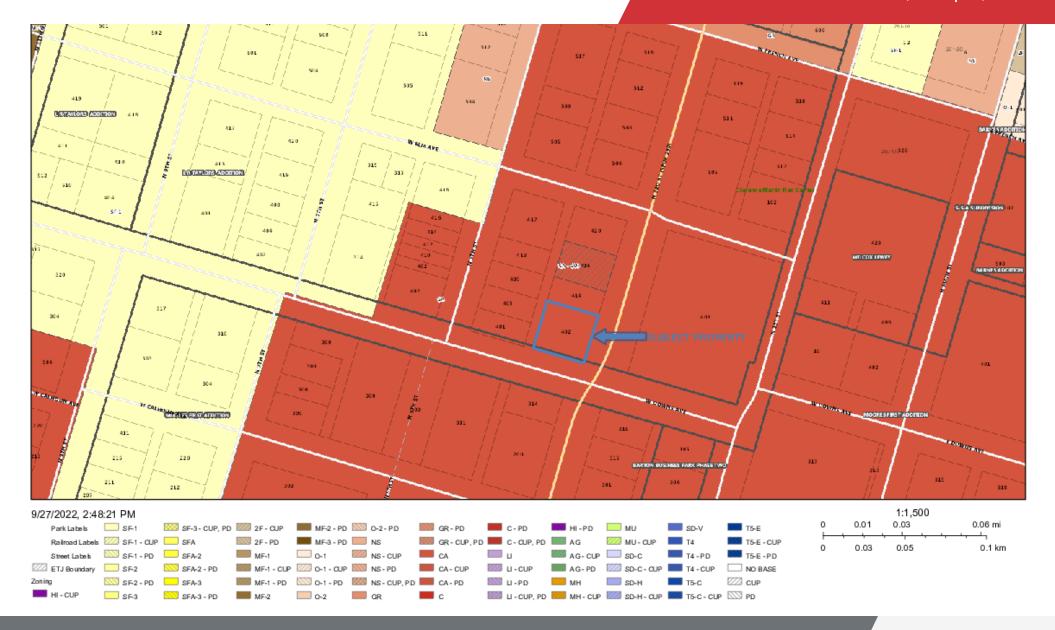

## Zoning Map 2,100 SF | Retail Space 402 North 3rd Street, Temple, TX

We obtained the information above from sources we believe to be reliable. However, we have not verified its accuracy and make no guarantee, warranty or representation about it. It is submitted subject to the possibility of errors, omissions, change of price, rental or other conditions, prior sale, lease or financing, or withdrawal without notice. We include projections, opinions, assumptions or estimates for example only, and they may not represent current or future performance of the property. You and your tax and legal advisors should conduct your own investigation of the property and transaction.