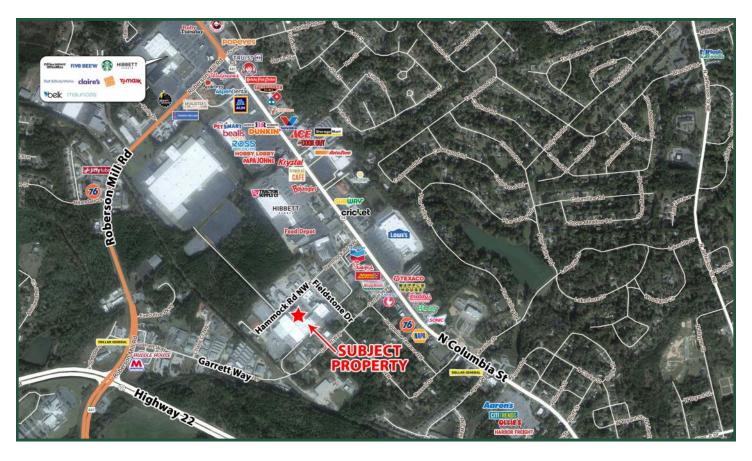

Fouts Brothers.

**Neighbors:** Lowe's, Hobby Lobby, Harbor Freight, Zaxby's, and Subway.

Location: Convenient to Downtown, Atrium Navicent Hospital, Central Georgia

Technical College, Milledgeville-Baldwin Industrial Park, and the retail corridor of Highway 441. Easy access to Highway 441 and the Fall Line

Freeway.