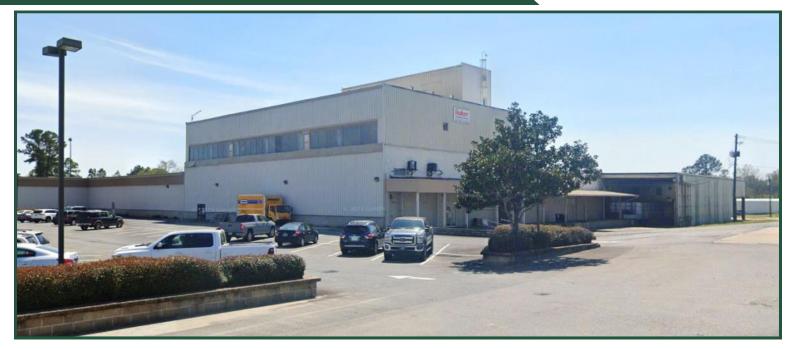

## Warehouse Space Columbia Professional Center, Building C 571 Hammock Road NW Milledgeville, GA 31061

**Available Spaces:** 8,000 SF - Conditioned space, with front office/lobby, 4,000 SF warehouse

with 3 small offices, 2 large bullpen areas, and 2 restrooms. Can be

divided.

**Zoning:** None - County Land Plan

**Utilities:** All available

**Docks:** One (1) dock high loading door

Ceiling Height: 10' - 16'

Parking: Ample for cars & trucks

Tenants: Great tenant mix includes Lowe Electric, Baker Distribution, ChemTec, and

Fouts Brothers.

**Neighbors:** Lowe's, Hobby Lobby, Harbor Freight, Zaxby's, and Subway.

Location: Convenient to Downtown, Atrium Navicent Hospital, Central Georgia

Technical College, Milledgeville-Baldwin Industrial Park, and the retail corridor of Highway 441. Easy access to Highway 441 and the Fall Line

Freeway.