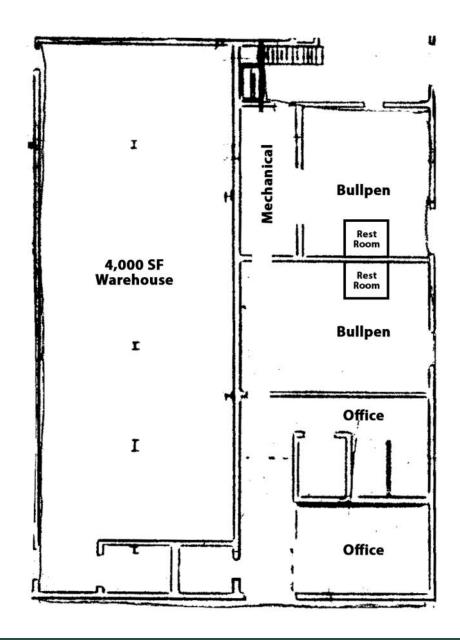

## **Building C: 8,000 SF - Warehouse**

Conditioned space, with front office/lobby, 4,000 SF warehouse with 3 small offices, 2 large bullpen areas, and 2 restrooms. Can be divided.

Office

Office

4,000 SF Warehouse