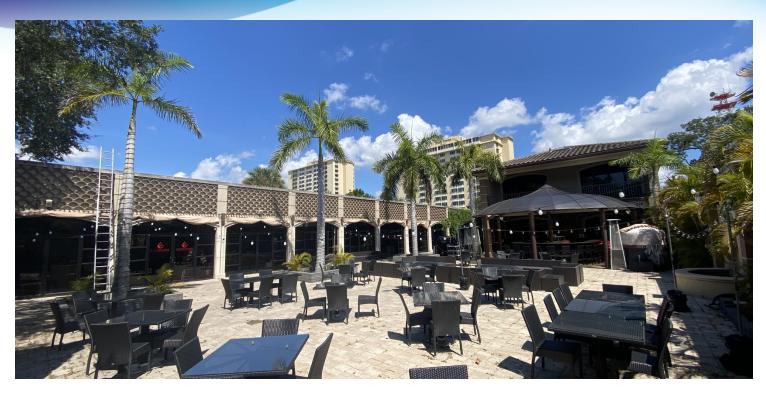

#### PROPERTY OVERVIEW

Investment sale of an upscale well followed restaurant, courtyard, and two story bar in downtown Melbourne.

Ember & Oak, is the current tenant and the seller is actively leasing the courtyard yard and two story building adjacent to the restaurant.

The property is a great fit for an owner operator that would like to open/build their own concept adjacent to the restaurant and collect rent from them as well.

Also works strictly as an investment with immediate upside from leasing the adjacent building and courtyard.

# **ADDITIONAL PHOTOS**

• 712-716 E New Haven Ave Melbourne, FL 32901