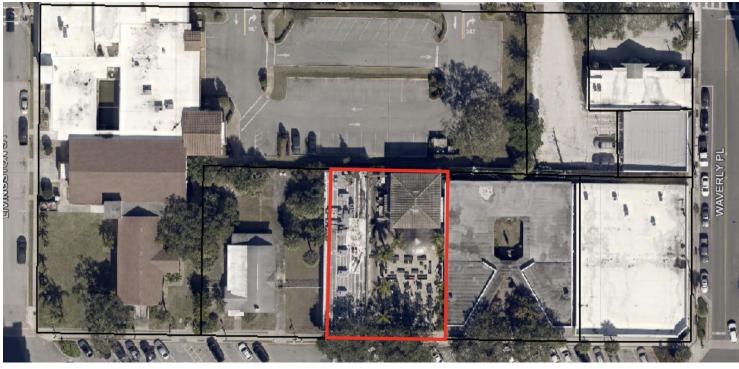

**APN#:** 28-37-03-FC-33-7

#### PROPERTY OVERVIEW

Investment sale of an upscale well followed restaurant, courtyard, and two story bar in downtown Melbourne.

Ember & Oak, is the current tenant and the seller is actively leasing the courtyard yard and two story building adjacent to the restaurant.