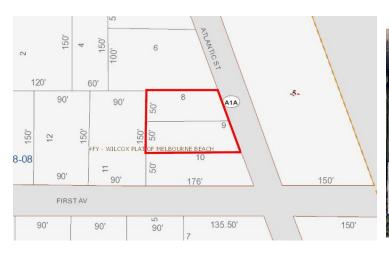

#### PROPERTY OVERVIEW

Two Lots: +/- 0.14 Acres + 0.16 Acres = Estimated 0.30 Acres Total

+/- 105' Frontage on SR A1A

South Boundary 156' +/-. West Boundary 100' +/-. North Boundary 116' +/-

Nearby Utilities: City Water & Sewer, FPL