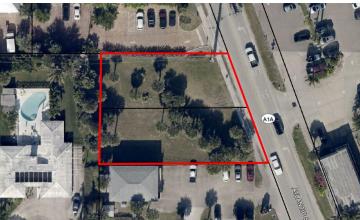

h Supermarket to name a few. Property is surrounded by River and Ocean Front homes, A Rated Schools and is across the street from the Atlantic Ocean. Make this the future home for your business today!

#### **Zachary Ullian**

Broker Associate Cell: 321.750.3439 zach@ullianrealty.com

The Ullian Realty Corporation 1800 Penn Street Melbourne, FL 32901 321.729.9900 ullianrealty.com

## Commercial Land In Heart Of Melbourne Beach

Unassigned, Melbourne Beach, FL 32951

Survey (Will Need Updating)



### **Zachary Ullian**

Broker Associate Cell: 321.750.3439 zach@ullianrealty.com

The Ullian Realty Corporation

1800 Penn Street

Melbourne, FL 32901

321.729.9900

ullianrealty.com

### Commercial Land In Heart Of Melbourne Beach

Unassigned, Melbourne Beach, FL 32951

### Additional Photos









### **Zachary Ullian**

Broker Associate Cell: 321.750.3439 zach@ullianrealty.com

## Commercial Land In Heart Of Melbourne Beach

Unassigned, Melbourne Beach, FL 32951

Location Map



## Commercial Land In Heart Of Melbourne Beach

Unassigned, Melbourne Beach, FL 32951

Demographics Map & Report



| POPULATION           | 0.5 MILES | 1 MILE | 1.5 MILES |
|----------------------|-----------|--------|-----------|
| Total Population     | 1,060     | 2,813  | 5,064     |
| Average Age          | 53.2      | 50.0   | 51.3      |
| Average Age (Male)   | 55.4      | 50.7   | 51.6      |
| Average Age (Female) | 54.3      | 51.8   | 52.3      |

| HOUSEHOLDS & INCOME | 0.5 MILES | 1 MILE    | 1.5 MILES |
|---------------------|-----------|-----------|-----------|
| Total Households    |