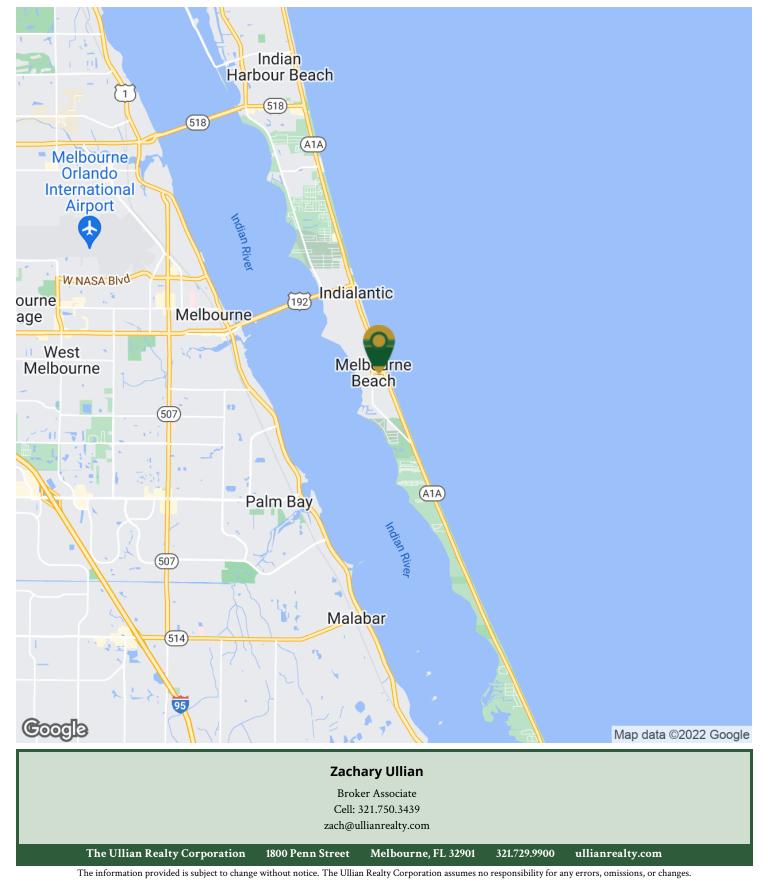

## Commercial Land In Heart Of Melbourne Beach

Unassigned, Melbourne Beach, FL 32951

Location Map

#### **LOCATION OVERVIEW**

Located in the heart of Melbourne Beach approximately halfway between the Melbourne Causeway and the Spessard Holland Golf Course. Neighbors include Port d'Hiver B&B, Ocean 302, Djon's Steakhouse, Melbourne Beach Pier, and the Melbourne Beach Supermarket to name a few. Property is surrounded by River and Ocean Front homes, A Rated Schools and is across the street from the Atlantic Ocean. Make this the future home for your business today!