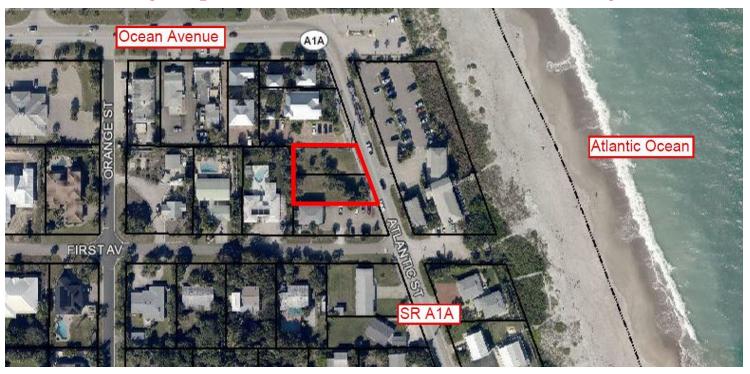

## Commercial Land In Heart Of Melbourne Beach

Unassigned, Melbourne Beach, FL 32951

Location Map

#### **LOCATION OVERVIEW**

Located in the heart of Melbourne Beach approximately halfway between the Melbourne Causeway and the Spessard Holland Golf Course. Neighbors include Port d'Hiver B&B, Ocean 302, Djon's Steakhouse, Melbourne Beach Pier, and the Melbourne Beach Supermarket to name a few. Property is surrounded by River and Ocean Front homes, A Rated Schools and is across the street from the Atlantic Ocean. Make this the future home for your business today!