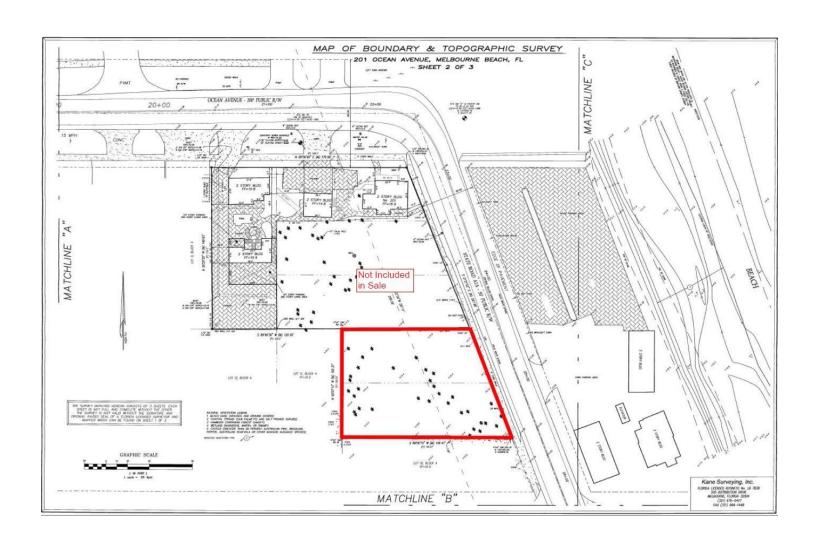

## Commercial Land In Heart Of Melbourne Beach

Unassigned, Melbourne Beach, FL 32951

Survey (Will Need Updating)