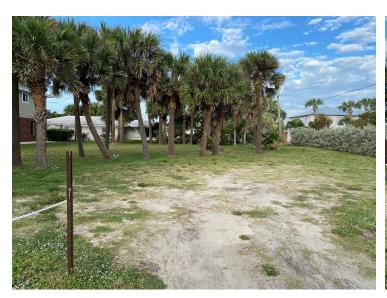

#### PROPERTY OVERVIEW

Two Lots: +/- 0.14 Acres + 0.16 Acres = Estimated 0.30 Acres Total

+/- 105' Frontage on SR A1A

South Boundary 156' +/-. West Boundary 100' +/-. North Boundary 116' +/-

Nearby Utilities: City Water & Sewer, FPL

Traffic Count Estimated 14,500 VPD on SR A1A

Zoning: Retail, Office, Clinics, Parking Lots & More!

Height Restrictions 35' Per Town of Melbourne Beach

2021 Property Taxes were \$1,916.31

#### **LOCATION OVERVIEW**

Located in the heart of Melbourne Beach approximately halfway between the Melbourne Causeway and the Spessard Holland Golf Course. Neighbors include Port d'Hiver B&B, Ocean 302, Djon's Steakhouse, Melbourne Beach Pier, and the Melbourne Beach Supermarket to name a few. Property is surrounded by River and Ocean Front homes, A Rated Schools and is across the street from the Atlantic Ocean. Make this the future home for your business today!