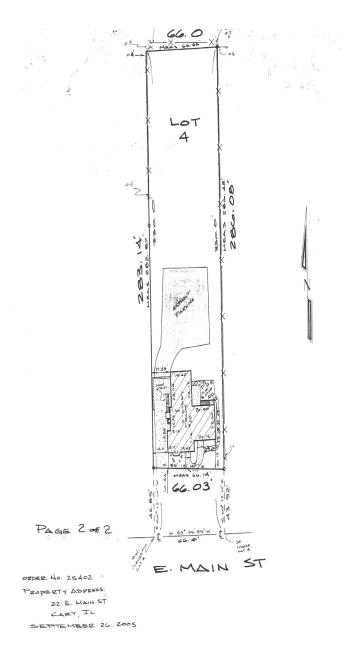

### **SPECIFICATIONS**

| Building Size         | 2,539 SF                                  |
|-----------------------|-------------------------------------------|
| Land Size             | 18,784 SF                                 |
| Year Built            | 1902                                      |
| HVAC System           | GFA                                       |
| Electrical            | 100 amp Separately Metered                |
| Number of Stories     | 1.5                                       |
| # of 1 Bdrm. / 1 Bath | 2                                         |
| # of 2 Bdrm. / 1 Bath | 1                                         |
| Basement              | Yes                                       |
| Sewer/Water           | City                                      |
| Zoning                | B3R                                       |
| RE Taxes              | \$5,690.84 (2021)                         |
| Potential Income      | \$31,500<br>Contact Broker For Financials |
| PIN Number            | 20-18-102-020                             |