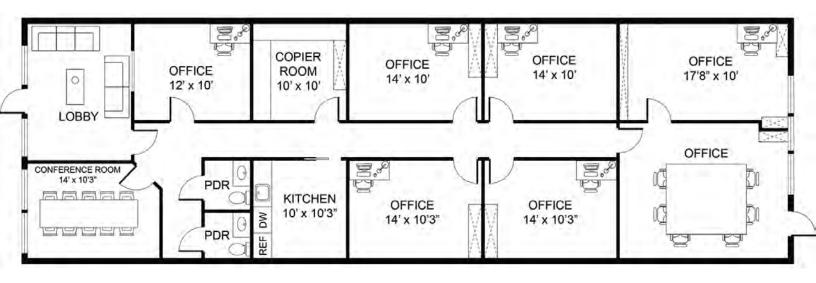

## LAKE MARY OFFICE CONDO

106 COMMERCE STREET SUITE 105 LAKE MARY, FL 32746

OFFICE FOR SALE

2,000 SF

**FOR SALE** 

\$400,000

## **PROPERTY SUMMARY**

 Sale Price:
 \$400,000

 Building Size:
 2,000 SF

 Year Built:
 1988

 Zoning:
 M-1A

 Lake Emma Road AADT:
 16,300 CPD

- Ideal for an owner-user
- Easy access to Interstate 4 and SR-417
- Prestigious Lake Mary address
- 100% office space with potential to convert back of office into warehouse space