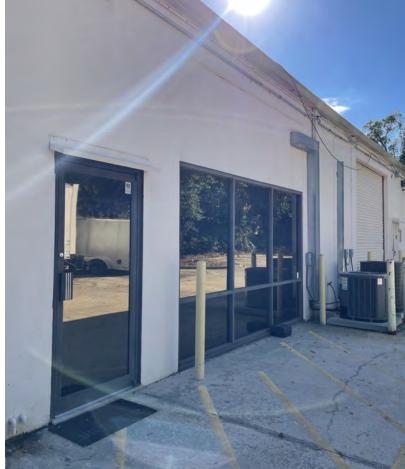

## LAKE MARY OFFICE CONDO

106 COMMERCE STREET SUITE 105 LAKE MARY, FL 32746

OFFICE FOR SALE

2,000 SF

**FOR SALE** 

\$400,000

## **PROPERTY SUMMARY**

 Sale Price:
 \$400,000

 Building Size:
 2,000 SF

 Year Built:
 1988

 Zoning:
 M-1A

 Lake Emma Road AADT:
 16,300 CPD

- Ideal for an owner-user
- Easy access to Interstate 4 and SR-417
- Prestigious Lake Mary address
- 100% office space with potential to convert back of office into warehouse space