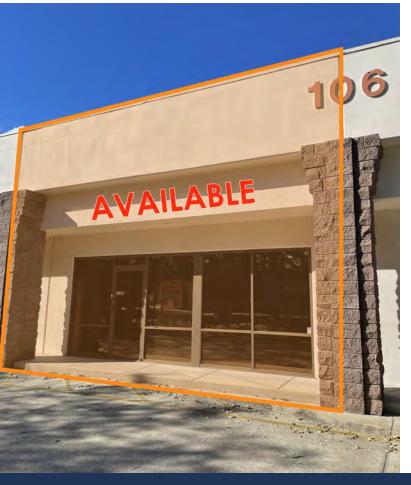

## LAKE MARY OFFICE CONDO

106 COMMERCE STREET SUITE 105 LAKE MARY, FL 32746

OFFICE FOR SALE

2,000 SF

**FOR SALE** 

\$400,000

## **PROPERTY SUMMARY**

 Sale Price:
 \$400,000

 Building Size:
 2,000 SF

 Year Built:
 1988

 Zoning:
 M-1A

 Lake Emma Road AADT:
 16,300 CPD

- Ideal for an owner-user
- Easy access to Interstate 4 and SR-417
- Prestigious Lake Mary address
- 100% office space with potential to convert back of office into warehouse space