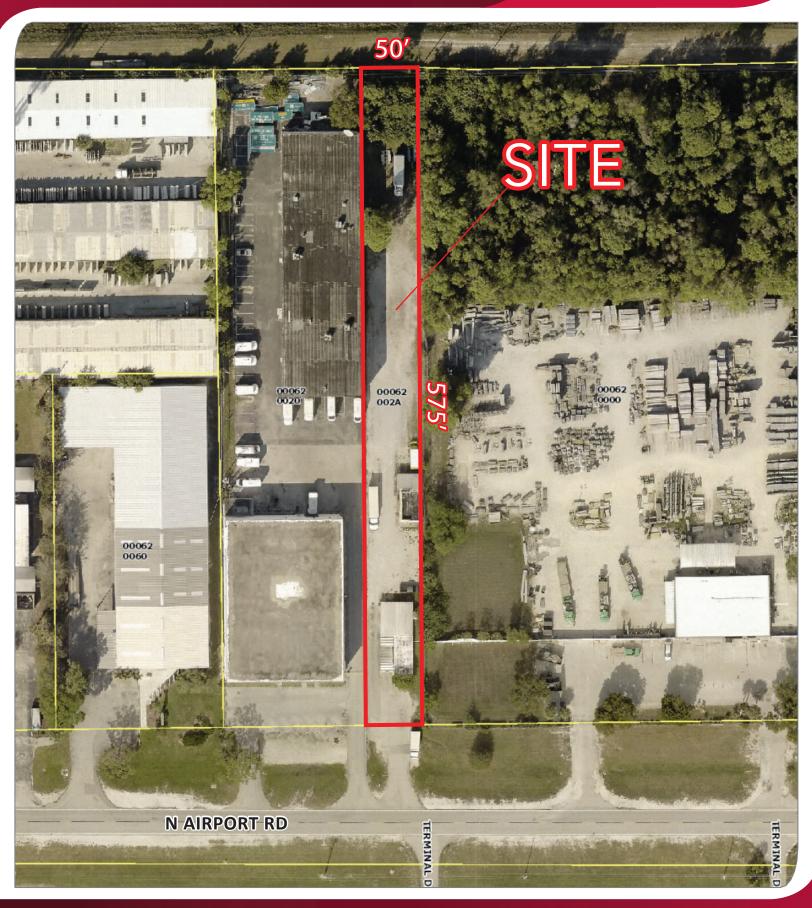

## LAND FOR SALE

0.66 AC LAYDOWN YARD

2505 N AIRPORT ROAD, FORT MYERS, FL 33907

LAND SIZE: 0.66 AC

(28,750 SF)

**SALE PRICE:** \$450,000

## **PROPERTY FEATURES**

- 0.66 AC of Industrial Land Ideal for a Laydown Yard
- Two Existing Improvements On-Site include a 360 SF Office Building & a 288 SF Service Garage
- Located Adjacent to Page Field Airport in the South Fort Myers Submarket
- Zoned IL City of Fort Myers (click here for uses)