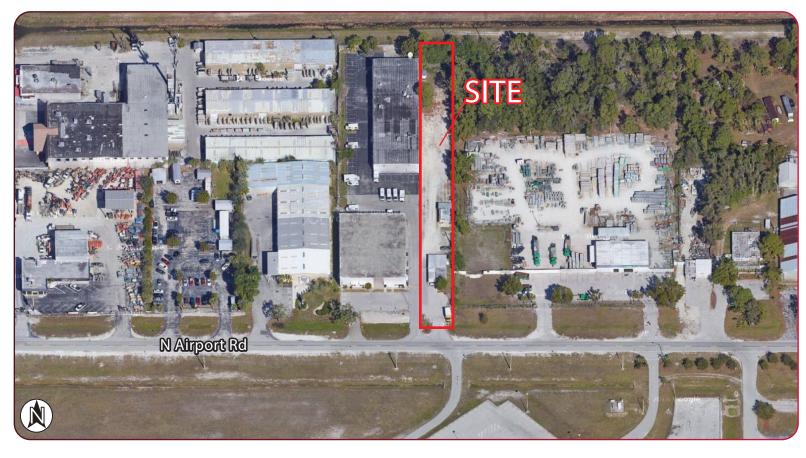

## **PROPERTY FEATURES**

- 0.66 AC of Industrial Land Ideal for a Laydown Yard
- Two Existing Improvements On-Site include a 360 SF Office Building & a 288 SF Service Garage
- Located Adjacent to Page Field Airport in the South Fort Myers Submarket
- Zoned IL City of Fort Myers (click here for uses)

0.66 AC LAYDOWN YARD

2505 N AIRPORT ROAD, FORT MYERS, FL 33907

0.66 AC LAYDOWN YARD

2505 N AIRPORT ROAD, FORT MYERS, FL 33907