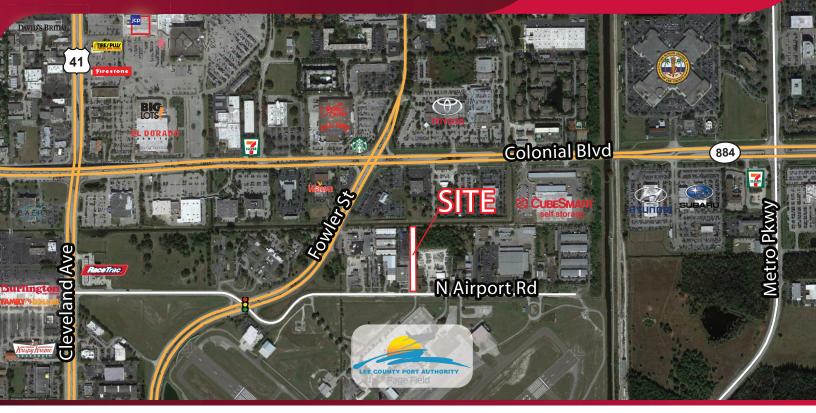

## LAND FOR SALE

0.66 AC LAYDOWN YARD

2505 N AIRPORT ROAD, FORT MYERS, FL 33907

LAND SIZE: 0.66 AC

(28,750 SF)

**SALE PRICE:** \$450,000

## **PROPERTY FEATURES**

- 0.66 AC of Industrial Land Ideal for a Laydown Yard
- Two Existing Improvements On-Site include a 360 SF Office Building & a 288 SF Service Garage
- Located Adjacent to Page Field Airport in the South Fort Myers Submarket
- Zoned IL City of Fort Myers (click here for uses)