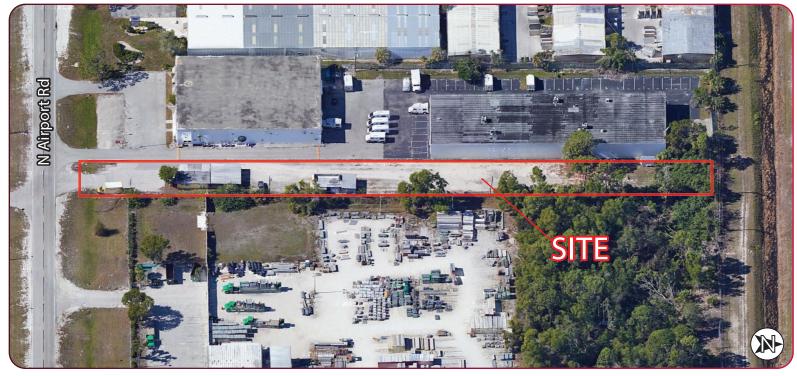

## **PROPERTY FEATURES**

- 0.66 AC of Industrial Land Ideal for a Laydown Yard
- Two Existing Improvements On-Site include a 360 SF Office Building & a 288 SF Service Garage
- Located Adjacent to Page Field Airport in the South Fort Myers Submarket
- Zoned IL City of Fort Myers (click here for uses)

0.66 AC LAYDOWN YARD

2505 N AIRPORT ROAD, FORT MYERS, FL 33907

0.66 AC LAYDOWN YARD

2505 N AIRPORT ROAD, FORT MYERS, FL 33907