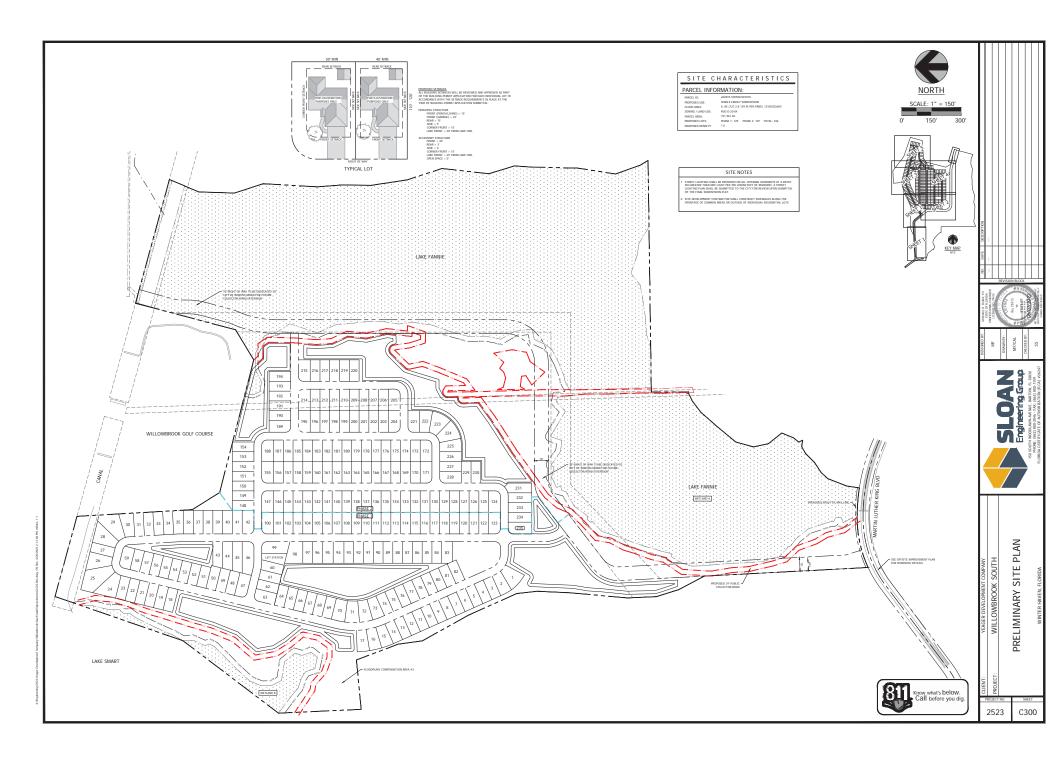

#### **PROPERTY OVERVIEW**

This is a great opportunity to purchase land that will be shovel-ready for a single-family home development soon in a desirable area of Polk County. There are 234 lots in Willowbrook South that are  $50' \times 110'$  and some are up to  $50' \times 120'$ . The site plan is approved and the construction plan is complete. The last two permits remaining are with the City of Winter Haven and SWFWMD and they have both been applied for.

Approved PUD and Site Plan with almost Planning and / or Permits:

all permits in hand

234 Single Family lots Permitted Lots:

\$21,750 per lot

50' x 110 and 50' x 120'