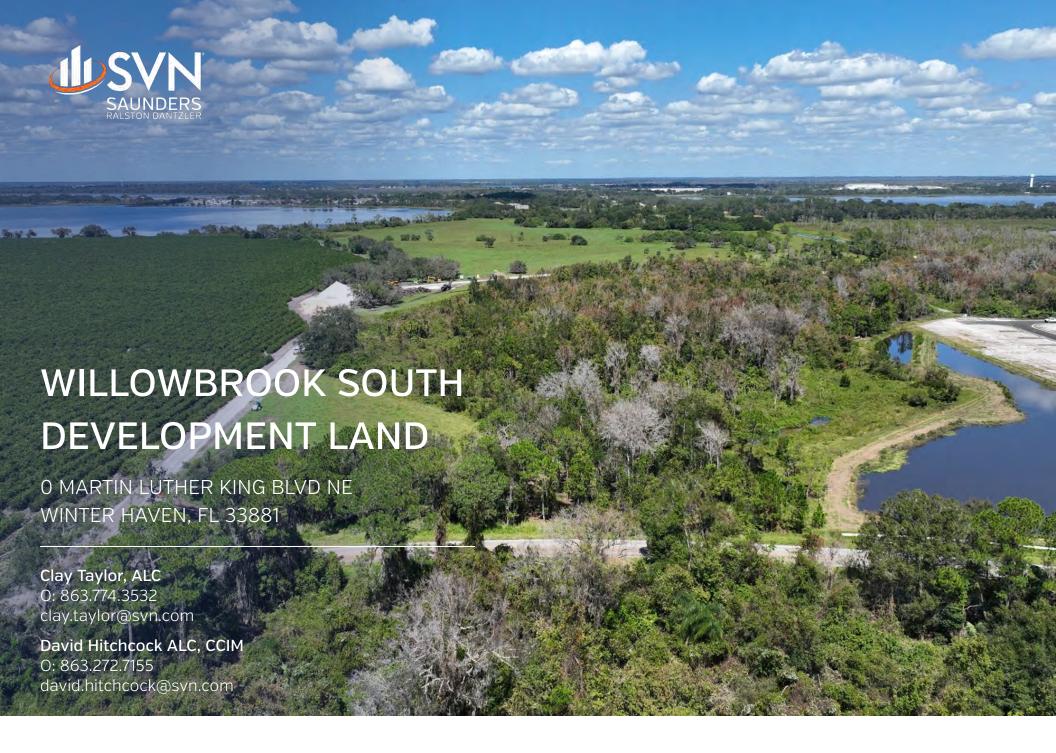

# Property Overview

Sale Price **\$5,089,500** 

#### **PROPERTY OVERVIEW**

This is a great opportunity to purchase land that will be shovel-ready for a single-family home development soon in a desirable area of Polk County. There are 234 lots in Willowbrook South that are  $50' \times 110'$  and some are up to  $50' \times 120'$ . The site plan is approved and the construction plan is complete. The last two permits remaining are with the City of Winter Haven and SWFWMD and they have both been applied for.