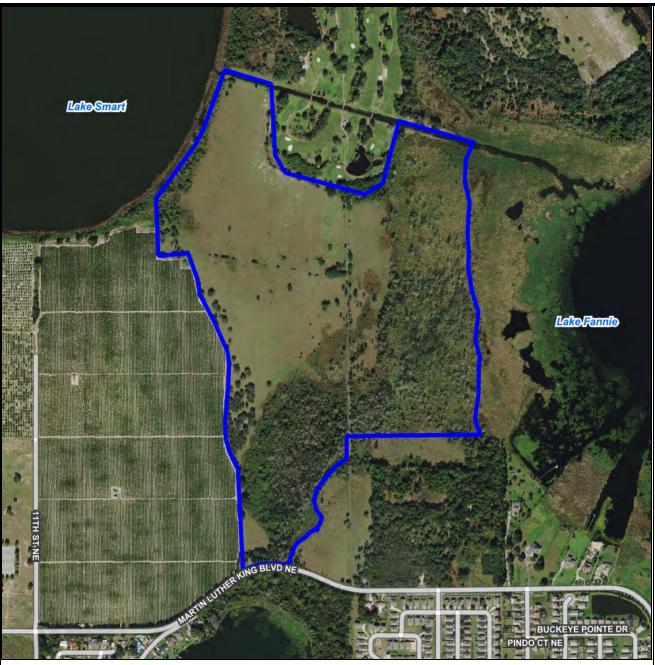

#### **PROPERTY OVERVIEW**

This is a great opportunity to purchase land that will be shovel-ready for a single-family home development soon in a desirable area of Polk County. There are 234 lots in Willowbrook South that are  $50' \times 110'$  and some are up to  $50' \times 120'$ . The site plan is approved and the construction plan is complete. The last two permits remaining are with the City of Winter Haven and SWFWMD and they have both been applied for.

#### **SPECIFICATIONS & FEATURES**

Price Per Lot:

Residential Development Land Types:

Uplands / Wetlands: 80 ± Upland Acres / 68 ± Wetland Acres

Adamsville Fine Sand; Placid and Soil Types: Myakka Fine Sands; Smyrna Fine Sand

PUD (Planned Unit Development) with the City of Winter Haven Zoning / FLU:

Water and sewer with capacity are at the site on MLK Blvd and provided by Water Source & Utilities:

the City

Martin Luther King Blvd Road Frontage:

### Aerial

- County Boundaries
  Polygons Drawing
  Lines Drawing
  Labels Drawing
  Points Drawing
  Streets MapWise
- Water Labels
- Water Labels
- Water Labels

125 N Broad Street, Suite 210 Thomasville, Georgia 31792 229,299,8600 1723 Bartow Rd Lakeland, Florida 33801 863.774.3532