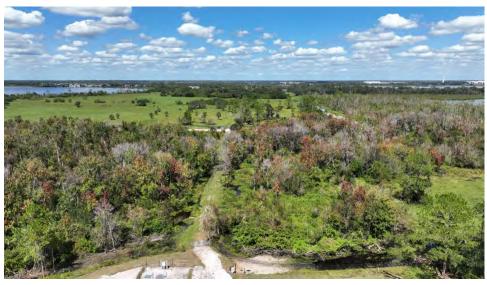

#### **PROPERTY OVERVIEW**

This is a great opportunity to purchase land that will be shovel-ready for a single-family home development soon in a desirable area of Polk County. There are 234 lots in Willowbrook South that are  $50' \times 110'$  and some are up to  $50' \times 120'$ . The site plan is approved and the construction plan is complete. The last two permits remaining are with the City of Winter Haven and SWFWMD and they have both been applied for.

## Additional Photos

©2021 SVNIC. SVN | Saunders Ralston Dantzler Real Estate® is a registered trademark licensed to SVN Shared Value Network®. Any information displayed should be verified and is not guaranteed to be accurate by SVN Saunders Ralston Dantzler. You may not copy or use this material without written consent from SVN Saunders Ralston Dantzler.