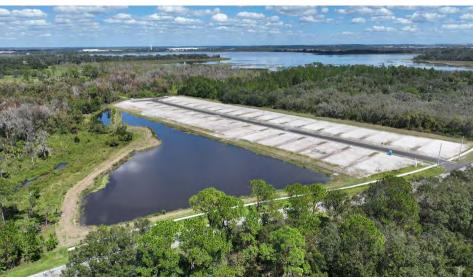

#### **SPECIFICATIONS & FEATURES**

Price Per Lot:

Residential Development Land Types:

Uplands / Wetlands: 80 ± Upland Acres / 68 ± Wetland Acres

Adamsville Fine Sand; Placid and Soil Types: Myakka Fine Sands; Smyrna Fine Sand

## Additional Photos

©2021 SVNIC. SVN | Saunders Ralston Dantzler Real Estate® is a registered trademark licensed to SVN Shared Value Network®. Any information displayed should be verified and is not guaranteed to be accurate by SVN Saunders Ralston Dantzler. You may not copy or use this material without written consent from SVN Saunders Ralston Dantzler.