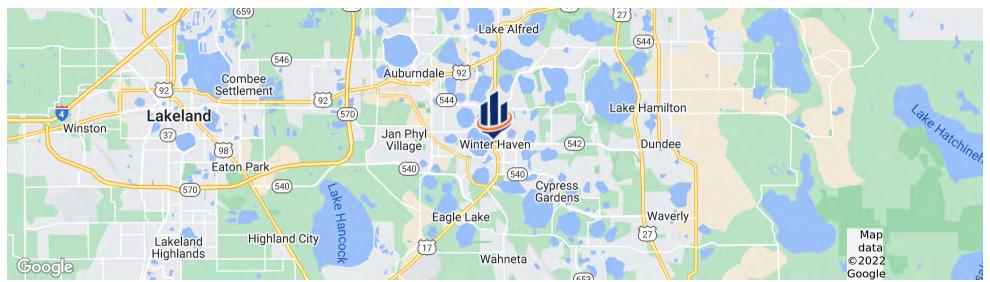

#### **LOCATION & DRIVING DIRECTIONS**

Parcel: 26-28-15-535500-001010

GPS: 28.0222435, -81.7328567

From Havendale Blvd and

Hwy 17 go east on Hwy

Driving Directions: 544 which becomes MLK Blvd for about 1.9 miles

and the property will be

on the left

Showing Instructions: Call Listing Agents