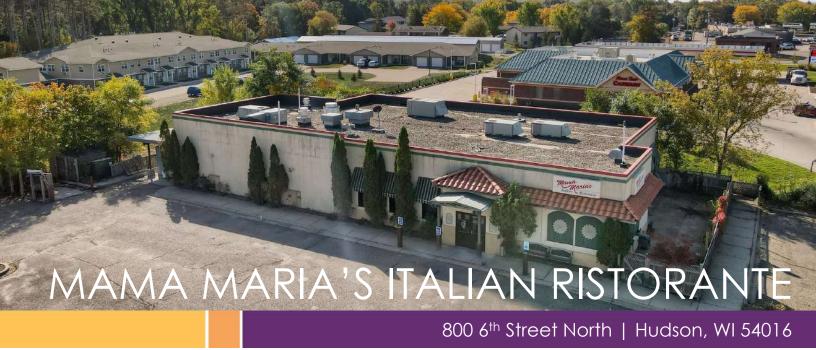

# 6,068 SF Freestanding Building For Sale

Mama Maria's Italian Ristorante has been a local favorite serving the Hudson area for 31 years! Rare opportunity to own a popular, full-service restaurant that offers a bar with seating, dining rooms, and banquet room, as well as outdoor dining opportunities. Large surface lot is easily accessible for travelers going both north and south on Highway 35 (WIS 35) which connects I-94 and the new St. Croix Crossing bridge (Oak Park Heights).

#### **Aerial**

This information is accurate as of the date of printing and is subject to change without notice. All information is deemed accurate, but cannot be guaranteed.