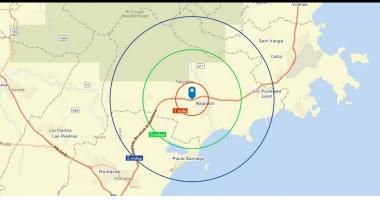

### Overview

SIZE ~90 acres

LOCATION 18.216333, -65.746028

**PRODUCT TYPE** Land **ZONING** A-G, R-1

CADASTER 256-000-001-22-000

FLOOD ZONE X

## **Highlights**

- Opportunity for various developments.
- Great location fronting PR-53 freeway with view towards the Caribbean Sea, El Yunque Rainforest and Vieques Island.
- Within 1 mile radius: Ralph Food Warehouse, pharmacies, supermarket, restaurants, residential areas, among others.

#### Gallery

| Demographics                | 1 mile   | 3 mile   | 5 mile   |
|-----------------------------|----------|----------|----------|
| Population                  | 4,949    | 15,905   | 32,983   |
| Total Households            | 1,737    | 5,554    | 11,237   |
| Purchasing Power Per Capita | \$12,238 | \$14,510 | \$13,880 |