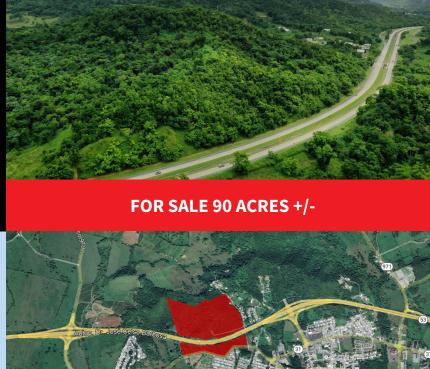

# 90 Acres Development Opportunity in Naguabo

Bo. Rio Calle Borges Final, Naguabo PR Exclusively listed by JLL

### Overview

SIZE ~90 acres

LOCATION 18.216333, -65.746028

**PRODUCT TYPE** Land **ZONING** A-G, R-1

CADASTER 256-000-001-22-000

FLOOD ZONE X

## **Highlights**

- Opportunity for various developments.
- Great location fronting PR-53 freeway with view towards the Caribbean Sea, El Yunque Rainforest and Vieques Island.
- Within 1 mile radius: Ralph Food Warehouse, pharmacies, supermarket, restaurants, residential areas, among others.