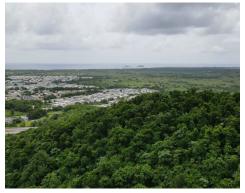

## **Highlights**

- Opportunity for various developments.
- Great location fronting PR-53 freeway with view towards the Caribbean Sea, El Yunque Rainforest and Vieques Island.
- Within 1 mile radius: Ralph Food Warehouse, pharmacies, supermarket, restaurants, residential areas, among others.

#### Gallery

| Demographics                | 1 mile   | 3 mile   | 5 mile   |
|-----------------------------|----------|----------|----------|
| Population                  | 4,949    | 15,905   | 32,983   |
| Total Households            | 1,737    | 5,554    | 11,237   |
| Purchasing Power Per Capita | \$12,238 | \$14,510 | \$13,880 |