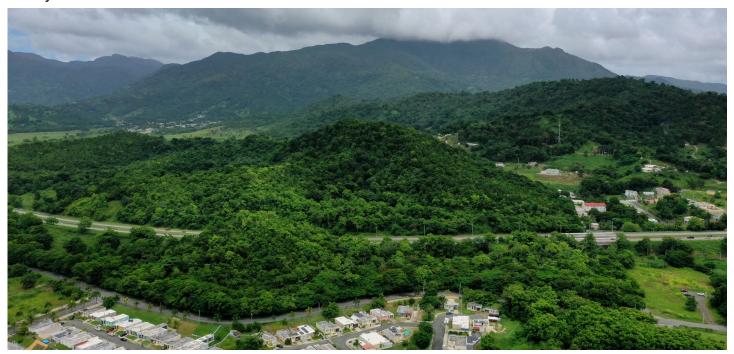

## **Highlights**

- Opportunity for various developments.
- Great location fronting PR-53 freeway with view towards the Caribbean Sea, El Yunque Rainforest and Vieques Island.
- Within 1 mile radius: Ralph Food Warehouse, pharmacies, supermarket, restaurants, residential areas, among others.

#### Gallery

| Demographics                | 1 mile   | 3 mile   | 5 mile   |
|-----------------------------|----------|----------|----------|
| Population                  | 4,949    | 15,905   | 32,983   |
| Total Households            | 1,737    | 5,554    | 11,237   |
| Purchasing Power Per Capita | \$12,238 | \$14,510 | \$13,880 |