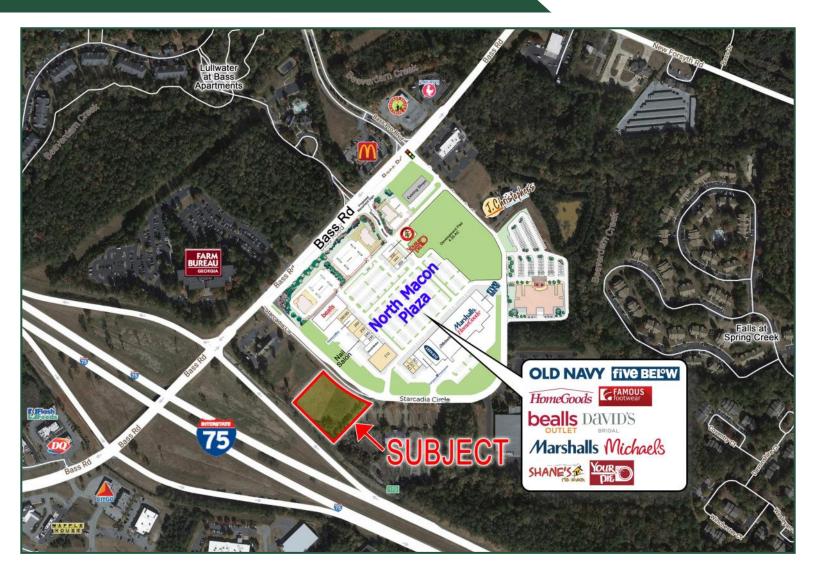

**Notes:** Ideal uses would be hotel, retail, or restaurant. Great visibility to I-75 and the new North

Macon Plaza retail development across Starcadia Circle which includes Marshall's,

HomeGoods, Michael's, and Old Navy. Other neighbors include Bass Pro Shops, the Shoppes

at River Crossing, McDonald's, Zaxby's, Chic-fil-A, Publix and Mellow Mushroom.

FOR MORE INFORMATION CONTACT

**Trip Wilhoit, CCIM, ALC** 478-746-9421 (O) 478-960-4080 (C)

478-960-4080 (C) trip@fickling.com