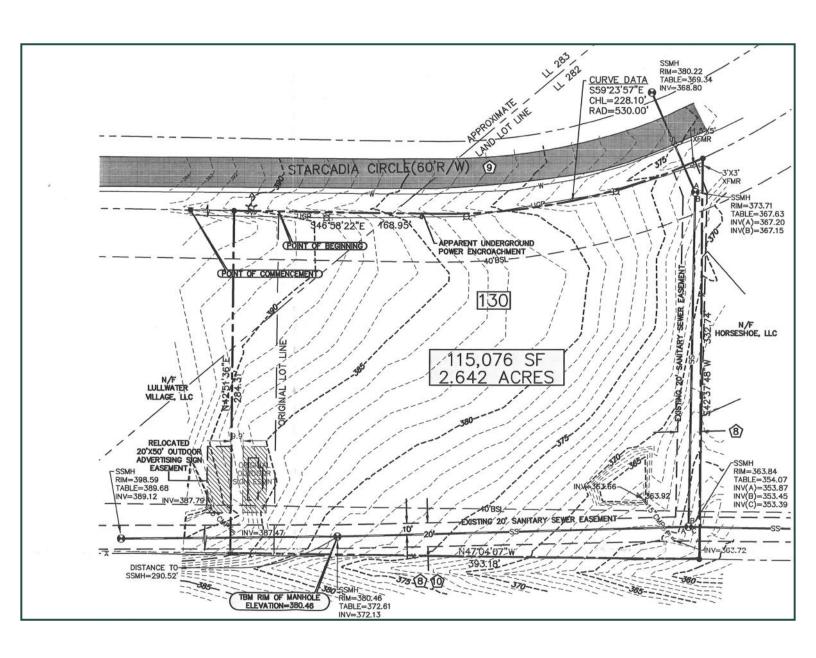

## SITE SURVEY

FOR MORE INFORMATION CONTACT

Trip Wilhoit, CCIM, ALC 478-746-9421 (O) 478-960-4080 (C) trip@fickling.com

Patty Burns, CCIM, ALC 478-746-9421 (O) 478-951-5100 (C) patty@fickling.com

commercial.fickling.com | georgiacommercialrealestate.net

## OWNER WILL SUBDIVIDE

**Lot Size:** 2.642 Acres

Zoned: C-4

Traffic: 10,700 VPD Bass Road

53,100 VPD I-75

**Frontage:** 375' ± frontage on northbound I-75 exit ramp

**Utilities:** All utilities to site

**Topography:** Flat