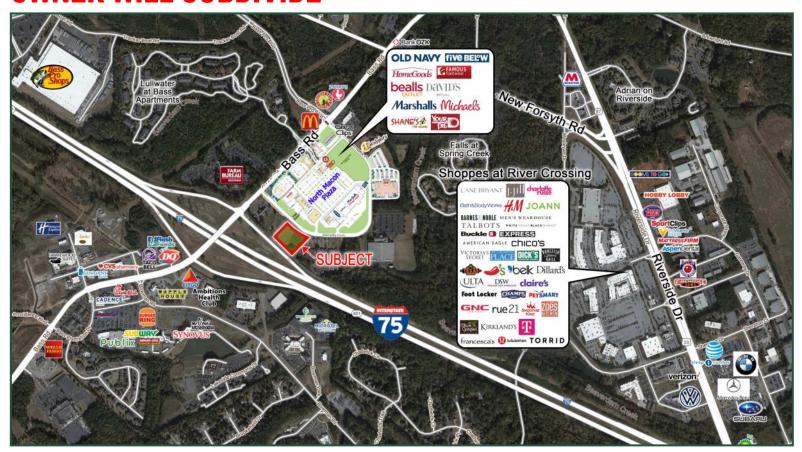

## OWNER WILL SUBDIVIDE

**Lot Size:** 2.642 Acres

Zoned: C-4

Traffic: 10,700 VPD Bass Road

53,100 VPD I-75

**Frontage:** 375' ± frontage on northbound I-75 exit ramp

**Utilities:** All utilities to site

**Topography:** Flat

**Notes:** Ideal uses would be hotel, retail, or restaurant. Great visibility to I-75 and the new North

Macon Plaza retail development across Starcadia Circle which includes Marshall's,

HomeGoods, Michael's, and Old Navy. Other neighbors include Bass Pro Shops, the Shoppes

at River Crossing, McDonald's, Zaxby's, Chic-fil-A, Publix and Mellow Mushroom.

FOR MORE INFORMATION CONTACT

**Trip Wilhoit, CCIM, ALC** 478-746-9421 (O) 478-960-4080 (C)

478-960-4080 (C) trip@fickling.com