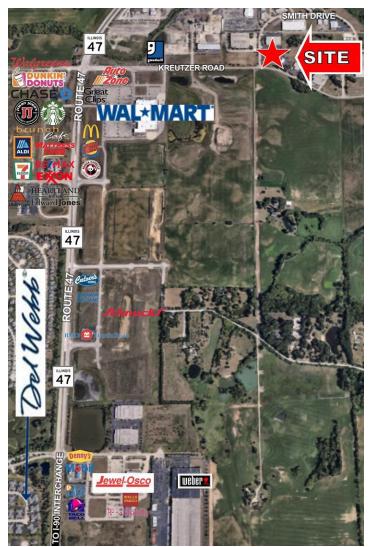

The adjacent parcel is also for sale (MLS#10101903) combined for almost 2 acres with great visibility.

Close to the I-90 interchange and just down the street from busy Route 47 shopping. This is an ideal spot to build your corporate headquarters, office/warehouse/retail condos or income property.

Daily Traffic Counts: 8,750 (Kreutzer Rd) / 24,900 (Route 47)