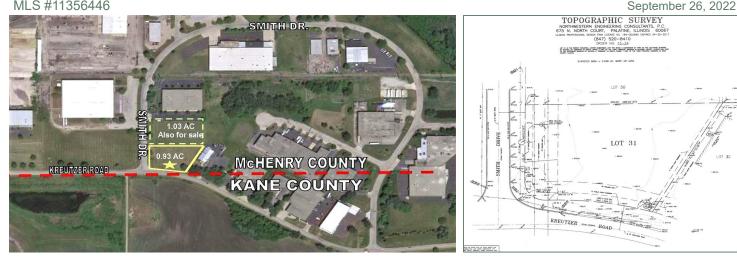

# LOT 31 SMITH DRIVE HUNTLEY, IL 60142

#### MLS #11356446

### **OFFICE / INDUSTRIAL LAND** .93 AC up to ±2 Acres

Corner parcel on Kreutzer Road and Smith Drive (future signal) zoned for office/industrial/ manufacturing just under 1 acre. This parcel is flat and ready to be developed. All utilities nearby. Owner is an architect and can assist with plans.

The adjacent parcel is also for sale (MLS#10101903) combined for almost 2 acres with great visibility.

Close to the I-90 interchange and just down the street from busy Route 47 shopping. This is an ideal spot to build your corporate headquarters, office/warehouse/retail condos or income property.