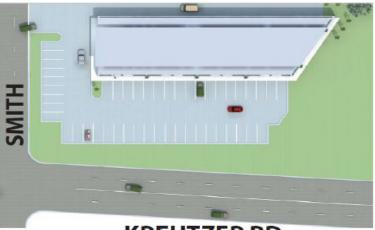

### **OFFICE / INDUSTRIAL LAND** .93 AC up to ±2 Acres

Corner parcel on Kreutzer Road and Smith Drive (future signal) zoned for office/industrial/ manufacturing just under 1 acre. This parcel is flat and ready to be developed. All utilities nearby. Owner is an architect and can assist with plans.

The adjacent parcel is also for sale (MLS#10101903) combined for almost 2 acres with great visibility.

Close to the I-90 interchange and just down the street from busy Route 47 shopping. This is an ideal spot to build your corporate headquarters, office/warehouse/retail condos or income property.

### **KREUTZER RD.**

Industrial Commercial Office Land Business

CLICK HERE to view our website 9225 S. IL Route 31 Lake in the Hills, IL 60156 www.PremierCommercialRealty.com Office: 847-854-2300 | Fax: 847-854-2380