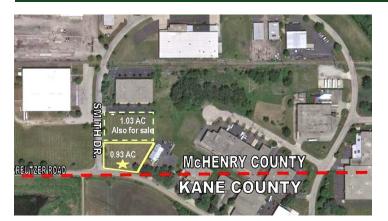

### **OFFICE / INDUSTRIAL LAND** .93 AC up to ±2 Acres

Corner parcel on Kreutzer Road and Smith Drive (future signal) zoned for office/industrial/ manufacturing just under 1 acre. This parcel is flat and ready to be developed. All utilities nearby. Owner is an architect and can assist with plans.

The adjacent parcel is also for sale (MLS#10101903) combined for almost 2 acres with great visibility.

Close to the I-90 interchange and just down the street from busy Route 47 shopping. This is an ideal spot to build your corporate headquarters, office/warehouse/retail condos or income property.

### **SPECIFICATIONS**

| Description          | Office / Industrial Land                                       |  |
|----------------------|----------------------------------------------------------------|--|
| Land Size            | .93 Acres (40,511 SF) Adjacent Lot 1.03 AC total $\pm 2$ Acres |  |
| Topography           | Flat                                                           |  |
| Environmental Status | TBD                                                            |  |
| Utilities            | Nearby                                                         |  |
| Sewer/Water          | City                                                           |  |
| Frontage Dimensions  | 326'                                                           |  |
| Zoning               | M1                                                             |  |
| Real Estate Taxes    | \$4,460. (2021)                                                |  |
| PIN Number           | 18-33-453-010                                                  |  |