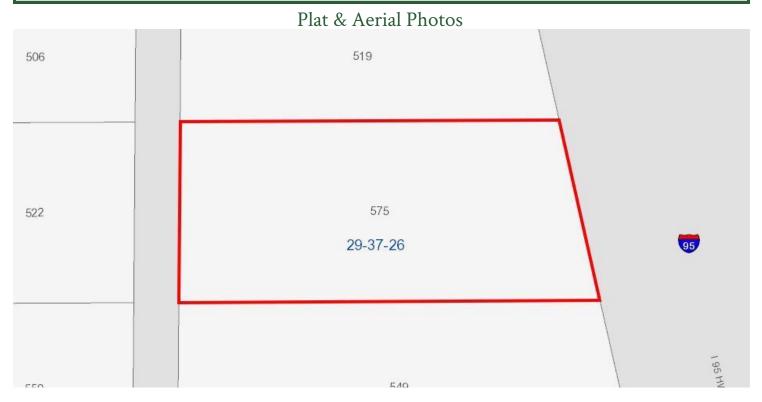

### PROPERTY OVERVIEW

North Boundary Estimated 420' West Boundary Estimated 200'

AU Zoning: Plant Nurseries, Packing/Processing/Sales of Commodities Raised on Premises, Raising & Grazing Animals, Single Family Residential & More! 2021 Property Taxes were \$26.30