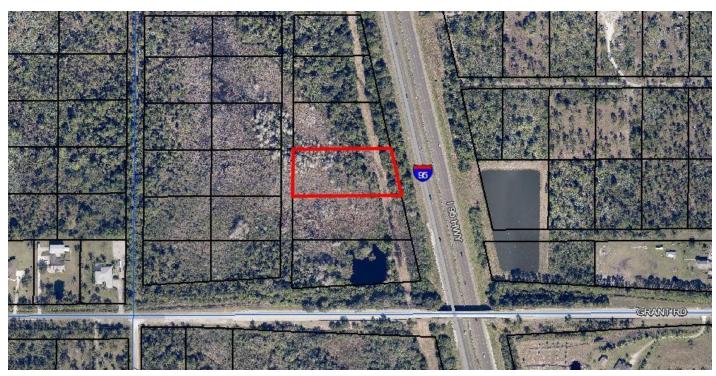

### North Of Grant Road & West Of Interstate 95

Unassigned, Grant Valkaria, FL 32909

### PROPERTY OVERVIEW

North Boundary Estimated 420' West Boundary Estimated 200'

AU Zoning: Plant Nurseries, Packing/Processing/Sales of Commodities Raised on Premises, Raising & Grazing Animals, Single Family Residential & More! 2021 Property Taxes were \$26.30

#### **LOCATION OVERVIEW**

Located in the heart of Grant-Valkaria which is approximately halfway between Melbourne & Vero Beach. Subject Property is just north of Grant Road, which is the main east-west connector between Babcock Street & US1 in the area. Close enough to all of the shopping/dining/beaches that Brevard County has to offer but far enough away that you can still enjoy the peace & quiet of the outdoors!