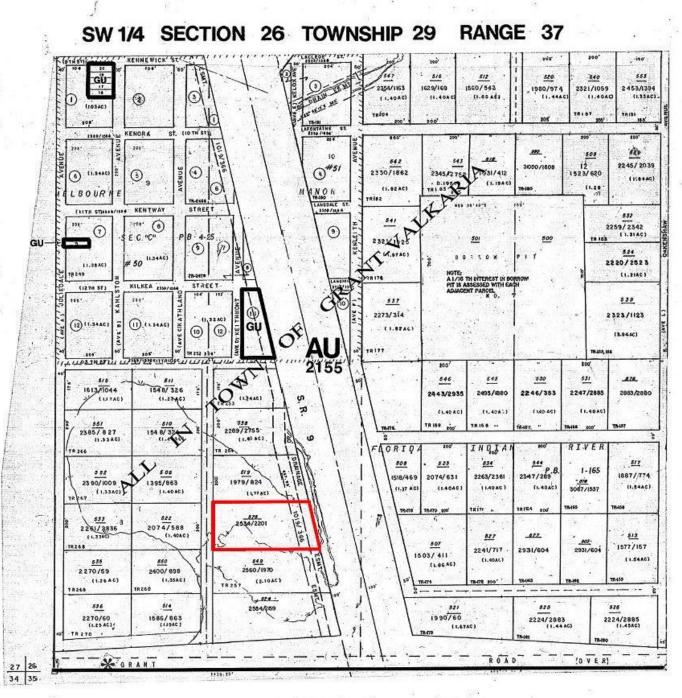

## North Of Grant Road & West Of Interstate 95

Unassigned, Grant Valkaria, FL 32909

Town of Grant-Valkaria Zoning Map

SCALE 1 = 200'