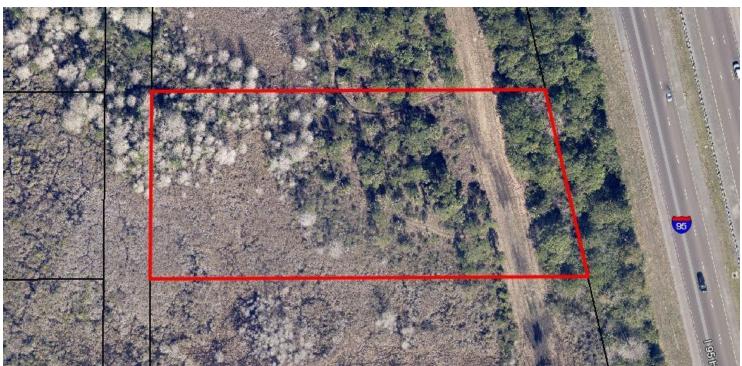

### PROPERTY OVERVIEW

North Boundary Estimated 420' West Boundary Estimated 200'

AU Zoning: Plant Nurseries, Packing/Processing/Sales of Commodities Raised on Premises, Raising & Grazing Animals, Single Family Residential & More! 2021 Property Taxes were \$26.30