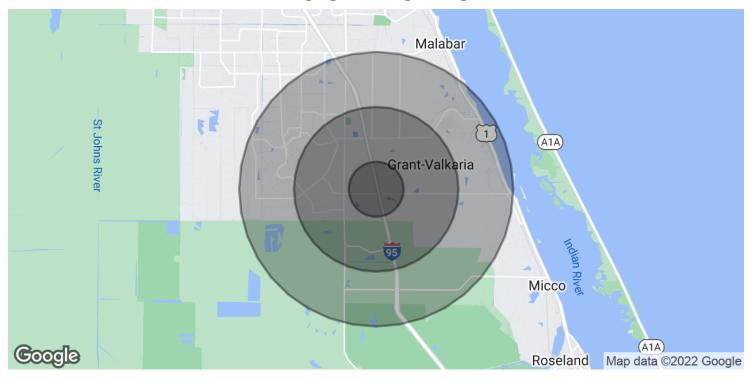

### Demographics Map & Report

| POPULATION           | 1 MILE | 3 MILES | 5 MILES |
|----------------------|--------|---------|---------|
| Total Population     | 309    | 11,960  | 35,760  |
| Average Age          | 53.7   | 39.6    | 42.0    |
| Average Age (Male)   | 54.3   | 39.0    | 42.1    |
| Average Age (Female) | 52.0   | 40.2    | 41.3    |

| HOUSEHOLDS & INCOME | 1 MILE    | 3 MILES   | 5 MILES   |
|---------------------|-----------|-----------|-----------|
| Total Households    | 122       | 4,332     | 13,690    |
| # of Persons per HH | 2.5       | 2.8       | 2.6       |
| Average HH Income   | \$91,728  | \$67,296  | \$72,582  |
| Average House Value | \$382,800 | \$230,869 | \$219,741 |

<sup>\*</sup> Demographic data derived from 2020 ACS - US Census