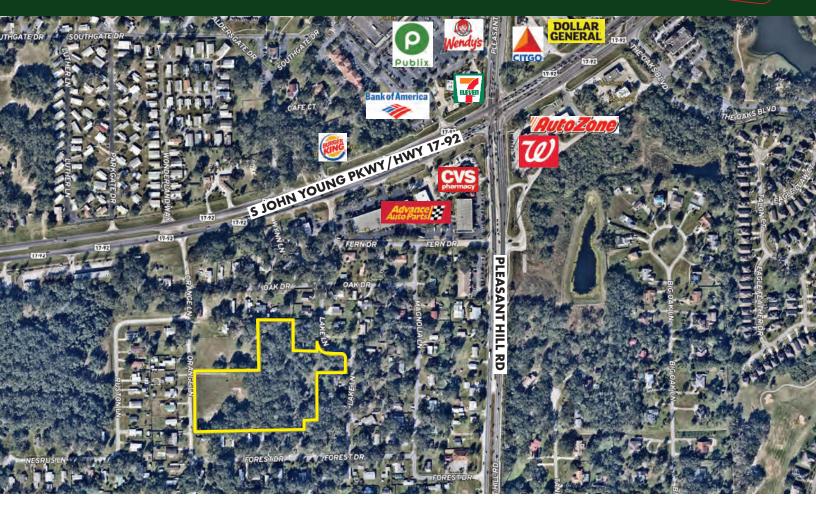

# Don't miss this opportunity for large residential property in the heart of Central Florida.

Prime Kissimmee infill property well situated near S John Young Pkwy/Hwy 17-92, close to the Kissimmee SunRail Station. This property currently has a home and barn that can be updated or replaced for a development of single family homes. Just 2 miles to the boat ramp on West Lake Toho, 10 miles to the entrance of Walt Disney World Resort and all that Osceola County has to offer.