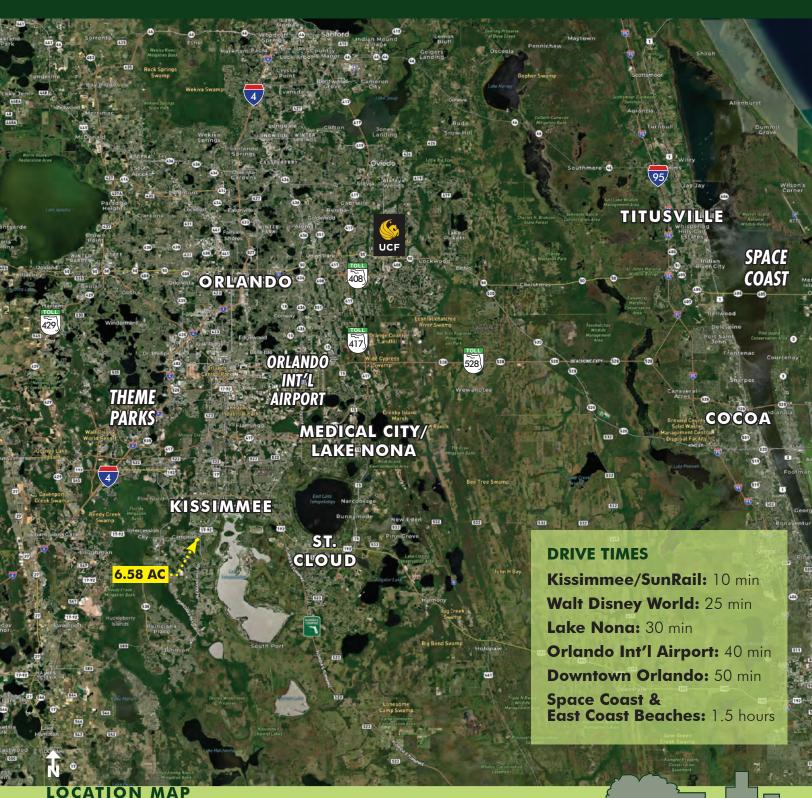

# Don't miss this opportunity for large residential property in the heart of Central Florida.

Prime Kissimmee infill property well situated near S John Young Pkwy/Hwy 17-92, close to the Kissimmee SunRail Station. This property currently has a home and barn that can be updated or replaced for a development of single family homes. Just 2 miles to the boat ramp on West Lake Toho, 10 miles to the entrance of Walt Disney World Resort and all that Osceola County has to offer.