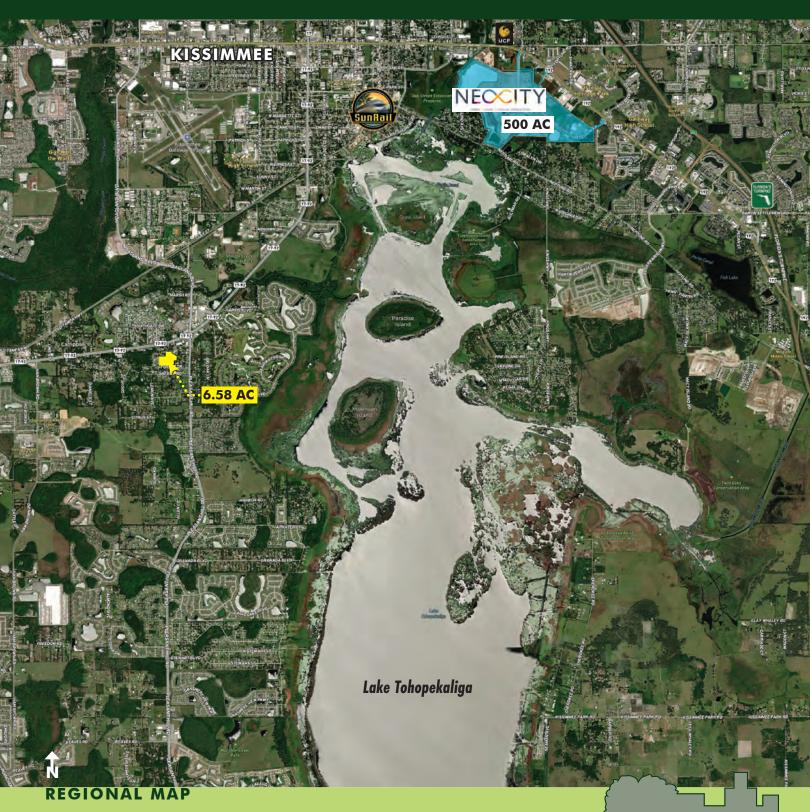

# Don't miss this opportunity for large residential property in the heart of Central Florida.

Prime Kissimmee infill property well situated near S John Young Pkwy/Hwy 17-92, close to the Kissimmee SunRail Station. This property currently has a home and barn that can be updated or replaced for a development of single family homes. Just 2 miles to the boat ramp on West Lake Toho, 10 miles to the entrance of Walt Disney World Resort and all that Osceola County has to offer.