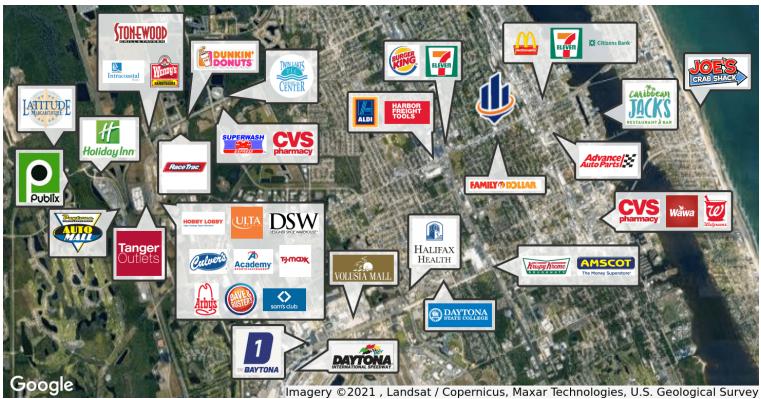

**

660 Mason Avenue Daytona Beach, FL 32117

#### JOHN W. TROST, CCIM

Principal | Senior Advisor O: 386.301.4581 | C: 386.295.5723 john.trost@svn.com

#### OFFERING SUMMARY

| SALE PRICE:    | \$1,750,000     |
|----------------|-----------------|
| LEASE RATE:    | \$6.00 NNN      |
| BUILDING SIZE: | 19,890 SF       |
| LOT SIZE:      | 2.34+/- Acres   |
| PARCEL NO:     | 4244-01-34-0038 |
| YEAR BUILT:    | 1960            |
| TRAFFIC COUNT: | 21,500 AADT     |
| ZONING:        | BA & SFR-5      |



## **ADDITIONAL PHOTOS**













JOHN W. TROST, CCIM Principal | Senior Advisor O: 386.301.4581 | C: 386.295.5723 john.trost@svn.com



## **SURVEY**



# JOHN W. TROST, CCIM

Principal | Senior Advisor O: 386.301.4581 | C: 386.295.5723 john.trost@svn.com



## **LOCATION MAPS**





# JOHN W. TROST, CCIM

Principal | Senior Advisor O: 386.301.4581 | C: 386.295.5723 john.trost@svn.com



## **DEMOGRAPHICS MAP & REPORT**



| POPULATION                            | 1 MILE              | 3 MILES               | 5 MILES               |
|---------------------------------------|---------------------|-----------------------|-----------------------|
| TOTAL POPULATION                      | 12,285              | 66,861                | 121,017               |
| AVERAGE AGE                           | 34.8                | 41.2                  | 44.0                  |
| AVERAGE AGE (MALE)                    | 32.2                | 41.0                  | 43.0                  |
| AVERAGE AGE (FEMALE)                  | 37.3                | 42.2                  | 45.7