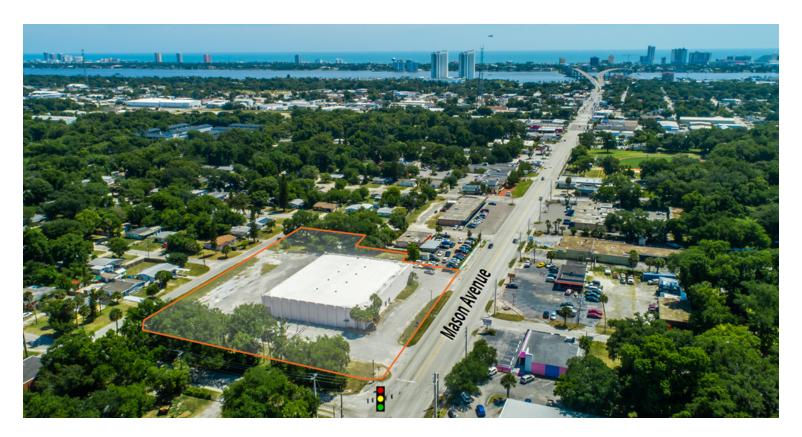

#### PROPERTY DESCRIPTION

19,890 SF Freestanding building on 2.34+/- acre signalized corner at Mason Avenue and Center Street. 294+/- feet of frontage on Mason Avenue.

Open span, retro feel interior with steel truss system. Former bowling alley.

### LOCATION DESCRIPTION

Located at the northeast corner of Mason Avenue and Center Street between Nova Road and US Highway 1. Approximately 4.4 miles to Interstate 95, 1.8 miles to International Speedway Boulevard, 1.85 miles to the Beach, and 3.3 miles to Williamson Boulevard.

#### **LOCATION ADDRESS**

660 Mason Avenue Daytona Beach, FL 32117