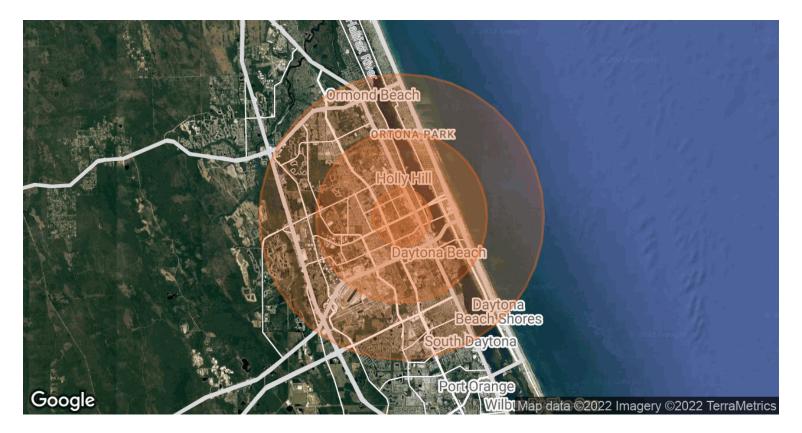

## **DEMOGRAPHICS MAP & REPORT**

| POPULATION                            | 1 MILE              | 3 MILES               | 5 MILES               |
|---------------------------------------|---------------------|-----------------------|-----------------------|
| TOTAL POPULATION                      | 12,285              | 66,861                | 121,017               |
| AVERAGE AGE                           | 34.8                | 41.2                  | 44.0                  |
| AVERAGE AGE (MALE)                    | 32.2                | 41.0                  | 43.0                  |
| AVERAGE AGE (FEMALE)                  | 37.3                | 42.2                  | 45.7                  |
|                                       |                     |                       |                       |
| HOUSEHOLDS & INCOME                   | 1 MILE              | 3 MILES               | 5 MILES               |
| HOUSEHOLDS & INCOME  TOTAL HOUSEHOLDS | <b>1 MILE</b> 5,555 | <b>3 MILES</b> 34,251 | <b>5 MILES</b> 64,536 |
|                                       |                     |                       |                       |
| TOTAL HOUSEHOLDS                      | 5,555               | 34,251                | 64,536                |

<sup>\*</sup> Demographic data derived from 2020 ACS - US Census