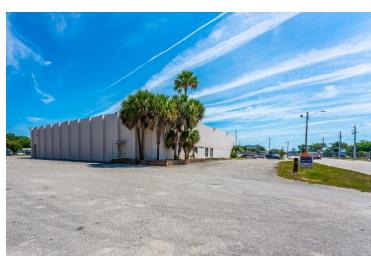

## FREESTANDING BUILDING ON LIT CORNER

#### PROPERTY DESCRIPTION

19,890 SF Freestanding building on 2.34+/- acre signalized corner at Mason Avenue and Center Street. 294+/- feet of frontage on Mason Avenue.

Open span, retro feel interior with steel truss system. Former bowling alley.

480 three phase electric and additional 200 Amp single phase, per owner.

Great for Retail, Self Storage, Medical, Manufacturing, Warehouse, and many other uses under BA Zoning. Estimated CAM, Real Estate Taxes, and Insurance \$0.75 per SF.