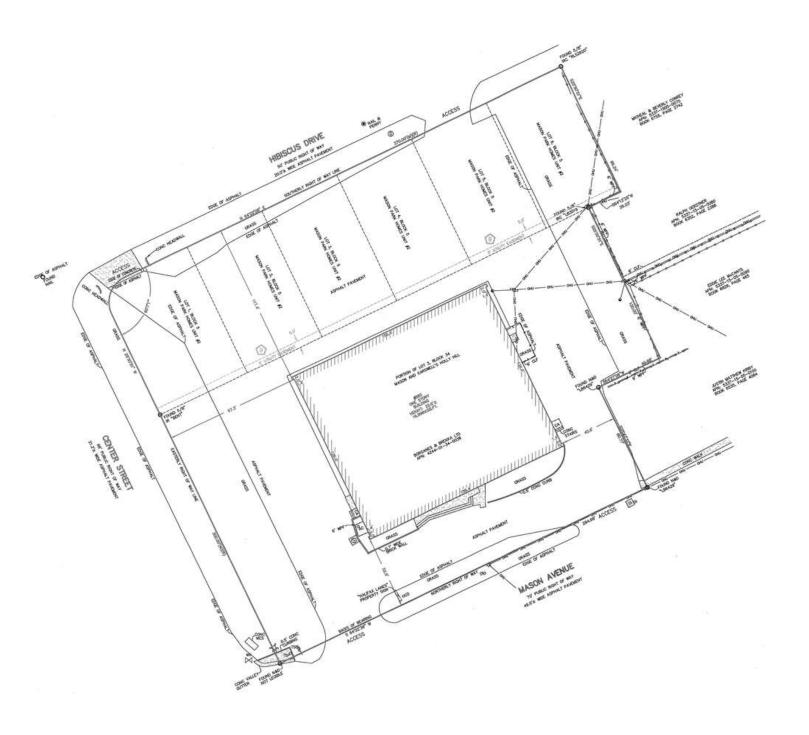

miles to International Speedway Boulevard, 1.85 miles to the Beach, and 3.3 miles to Williamson Boulevard.

#### **LOCATION ADDRESS**

660 Mason Avenue Daytona Beach, FL 32117

#### JOHN W. TROST, CCIM

Principal | Senior Advisor O: 386.301.4581 | C: 386.295.5723 john.trost@svn.com

#### OFFERING SUMMARY

| SALE PRICE:    | \$1,750,000     |
|----------------|-----------------|
| LEASE RATE:    | \$6.00 NNN      |
| BUILDING SIZE: | 19,890 SF       |
| LOT SIZE:      | 2.34+/- Acres   |
| PARCEL NO:     | 4244-01-34-0038 |
| YEAR BUILT:    | 1960            |
| TRAFFIC COUNT: | 21,500 AADT     |
| ZONING:        | BA & SFR-5      |



## **ADDITIONAL PHOTOS**













JOHN W. TROST, CCIM Principal | Senior Advisor O: 386.301.4581 | C: 386.295.5723 john.trost@svn.com



## **SURVEY**



# JOHN W. TROST, CCIM

Principal | Senior Advisor O: 386.301.4581 | C: 386.295.5723 john.trost@svn.com



## **LOCATION MAPS**





# JOHN W. TROST, CCIM

Principal | Senior Advisor O: 386.301.4581 | C: 386.295.5723 john.trost@svn.com



## **DEMOGRAPHICS MAP & REPORT**



| POPULATION                            | 1 MILE              | 3 MILES               | 5 MILES               |
|---------------------------------------|---------------------|-----------------------|-----------------------|
| TOTAL POPULATION                      | 12,285              | 66,861                | 121,017               |
| AVERAGE AGE                           | 34.8                | 41.2                  | 44.0                  |
| AVERAGE AGE (MALE)                    | 32.2                | 41.0