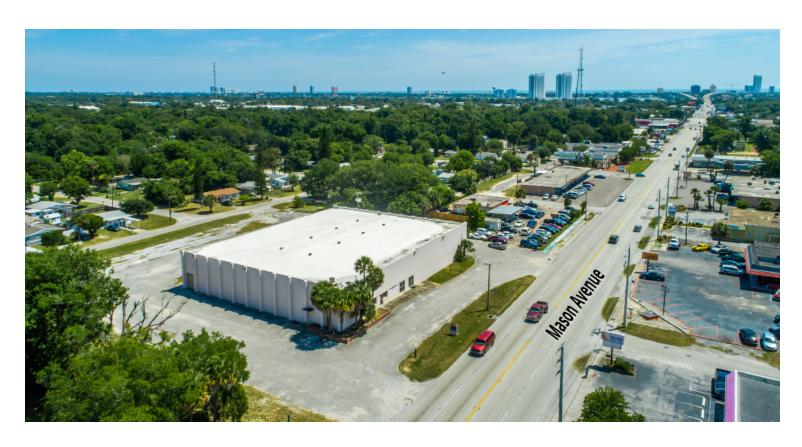

## FREESTANDING BUILDING ON LIT CORNER

#### PROPERTY DESCRIPTION

19,890 SF Freestanding building on 2.34+/- acre signalized corner at Mason Avenue and Center Street. 294+/- feet of frontage on Mason Avenue.

Open span, retro feel interior with steel truss system. Former bowling alley.

### LOCATION DESCRIPTION

Located at the northeast corner of Mason Avenue and Center Street between Nova Road and US Highway 1. Approximately 4.4 miles to Interstate 95, 1.8 miles to International Speedway Boulevard, 1.85 miles to the Beach, and 3.3 miles to Williamson Boulevard.

#### **LOCATION ADDRESS**

660 Mason Avenue Daytona Beach, FL 32117