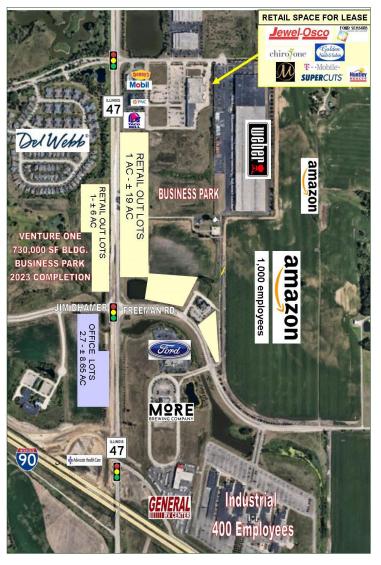

### ROUTE 47 & FREEMAN RD. ± 19 ACRES & ±6 ACRES HUNTLEY, IL 60142

## ± 25 Acres Retail Out Lots 19 Acres Divisible • 6 Acres Divisible

Opportunity for out lots ranging from 1.4 AC to 19 AC (9 lots) on east side of Route 47, and additional out lots ranging from 1.34 AC to 6 AC (4 lots) on the west side of Route 47. Price range \$10 - \$18 psf. Contact broker for details. Ideal location for fast food, restaurants, gas stations, service businesses and more.

Located just North of I-90 interchange on busy Route 47.

### AERIAL VIEW