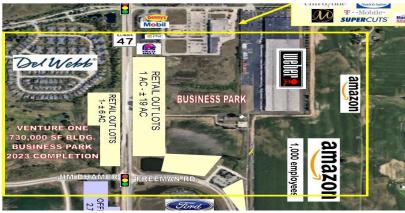

### ROUTE 47 & FREEMAN RD. ± 19 ACRES & ±6 ACRES HUNTLEY, IL 60142

## ± 25 Acres Retail Out Lots 19 Acres Divisible • 6 Acres Divisible

Opportunity for out lots ranging from 1.4 AC to 19 AC (9 lots) on east side of Route 47, and additional out lots ranging from 1.34 AC to 6 AC (4 lots) on the west side of Route 47. Price range \$10 - \$18 psf. Contact broker for details. Ideal location for fast food, restaurants, gas stations, service businesses and more.

Located just North of I-90 interchange on busy Route 47.

### AERIAL VIEW