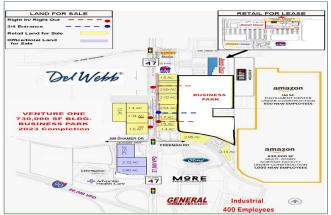

## ± 25 Acres Retail Out Lots 19 Acres Divisible • 6 Acres Divisible

Opportunity for out lots ranging from 1.4 AC to 19 AC (9 lots) on east side of Route 47, and additional out lots ranging from 1.34 AC to 6 AC (4 lots) on the west side of Route 47. Price range \$10 - \$18 psf. Contact broker for details. Ideal location for fast food, restaurants, gas stations, service businesses and more.

Located just North of I-90 interchange on busy Route 47.

### CURRENT DEVELOPMENT MAP

Commercial

Office

Land

Business