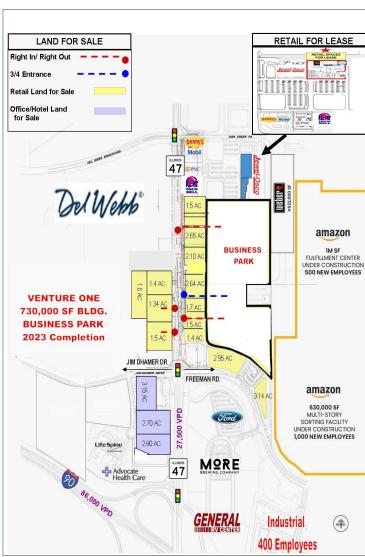

## ± 25 Acres Retail Out Lots 19 Acres Divisible • 6 Acres Divisible

Opportunity for out lots ranging from 1.4 AC to 19 AC (9 lots) on east side of Route 47, and additional out lots ranging from 1.34 AC to 6 AC (4 lots) on the west side of Route 47. Price range \$10 - \$18 psf. Contact broker for details. Ideal location for fast food, restaurants, gas stations, service businesses and more.

Located just North of I-90 interchange on busy Route 47.

### CURRENT DEVELOPMENT MAP

Commercial

Office

Land

Business