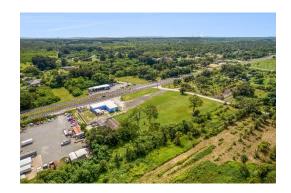

99/5995 N Courtenay Pkwy, Merritt Island



Sales Price: \$ 1,100,000 Commercial Building Base Sq Ft: 3,356

Lot Size: 2.98 Acres Commercial Year Built: 1954

Parcel ID: 23-36-22-00-760 House Living Sq Ft: 1,800

Property Use: Mixed Use Commercial House Year Built: 1955

Investment property! Zoned BU-1 this 2.98 acre parcel has approx 413 feet of frontage on N Courtney Pkwy and 310 feet of frontage on Crisafulli Rd. Property consist of one commercial building, one single family home, and vacant land space. The commercial building is 3,356 sq ft, currently rented for 3 yrs at \$2,500 plus \$282.58 sales tax/insurance monthly. The single-family home is rent month to month for \$1,200. Please do not disturb tenants drive by is ok.



## 5999/5995 N Courtenay Pkwy. Merritt Island, FL 32953















## 5999/5995 N Courtenay Pkwy. Merritt Island, FL 32953