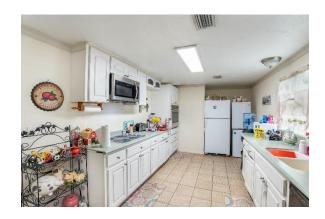

Property Use: Mixed Use Commercial House Year Built: 1955

Investment property! Zoned BU-1 this 2.98 acre parcel has approx 413 feet of frontage on N Courtney Pkwy and 310 feet of frontage on Crisafulli Rd. Property consist of one commercial building, one single family home, and vacant land space. The commercial building is 3,356 sq ft, currently rented for 3 yrs at \$2,500 plus \$282.58 sales tax/insurance monthly. The single-family home is rent month to month for \$1,200. Please do not disturb tenants drive by is ok.