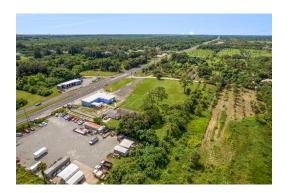

## 5999/5995 N Courtenay Pkwy, Merritt Island

Sales Price: \$ 1,100,000 Commercial Building Base Sq Ft: 3,356

Lot Size: 2.98 Acres Commercial Year Built: 1954

Parcel ID: 23-36-22-00-760 House Living Sq Ft: 1,800

Property Use: Mixed Use Commercial House Year Built: 1955

Investment property! Zoned BU-1 this 2.98 acre parcel has approx 413 feet of frontage on N Courtney Pkwy and 310 feet of frontage on Crisafulli Rd. Property consist of one commercial building, one single family home, and vacant land space. The commercial building is 3,356 sq ft, currently rented for 3 yrs at \$2,500 plus \$282.58 sales tax/insurance monthly. The single-family home is rent month to month for \$1,200. Please do not disturb tenants drive by is ok.