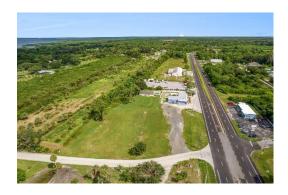

/5995 N Courtenay Pkwy, Merritt Island



Sales Price: \$ 1,100,000 Commercial Building Base Sq Ft: 3,356

Lot Size: 2.98 Acres Commercial Year Built: 1954

Parcel ID: 23-36-22-00-760 House Living Sq Ft: 1,800

Property Use: Mixed Use Commercial House Year Built: 1955

Investment property! Zoned BU-1 this 2.98 acre parcel has approx 413 feet of frontage on N Courtney Pkwy and 310 feet of frontage on Crisafulli Rd. Property consist of one commercial building, one single family home, and vacant land space. The commercial building is 3,356 sq ft, currently rented for 3 yrs at \$2,500 plus \$282.58 sales tax/insurance monthly. The single-family home is rent month to month for \$1,200. Please do not disturb tenants drive by is ok.



## 5999/5995 N Courtenay Pkwy. Merritt Island, FL 32953















## 5999/5995 N Courtenay Pkwy. Merritt Island, FL 32953