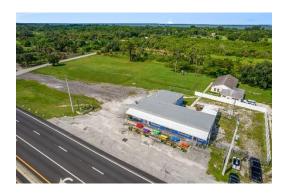

## 5999/5995 N Courtenay Pkwy, Merritt Island

Sales Price: \$ 1,100,000 Commercial Building Base Sq Ft: 3,356

Lot Size: 2.98 Acres Commercial Year Built: 1954

Parcel ID: 23-36-22-00-760 House Living Sq Ft: 1,800

Property Use: Mixed Use Commercial House Year Built: 1955

Investment property! Zoned BU-1 this 2.98 acre parcel has approx 413 feet of frontage on N Courtney Pkwy and 310 feet of frontage on Crisafulli Rd. Property consist of one commercial building, one single family home, and vacant land space. The commercial building is 3,356 sq ft, currently rented for 3 yrs at \$2,500 plus \$282.58 sales tax/insurance monthly. The single-family home is rent month to month for \$1,200. Please do not disturb tenants drive by is ok.