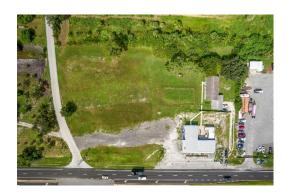

## 5999/5995 N Courtenay Pkwy, Merritt Island

Sales Price: \$ 1,100,000 Commercial Building Base Sq Ft: 3,356

Lot Size: 2.98 Acres Commercial Year Built: 1954

Parcel ID: 23-36-22-00-760 House Living Sq Ft: 1,800

Property Use: Mixed Use Commercial House Year Built: 1955

Investment property! Zoned BU-1 this 2.98 acre parcel has approx 413 feet of frontage on N Courtney Pkwy and 310 feet of frontage on Crisafulli Rd. Property consist of one commercial building, one single family home, and vacant land space. The commercial building is 3,356 sq ft, currently rented for 3 yrs at \$2,500 plus \$282.58 sales tax/insurance monthly. The single-family home is rent month to month for \$1,200. Please do not disturb tenants drive by is ok.