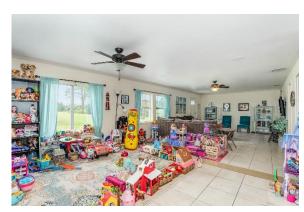

Property Use: Mixed Use Commercial House Year Built: 1955

Investment property! Zoned BU-1 this 2.98 acre parcel has approx 413 feet of frontage on N Courtney Pkwy and 310 feet of frontage on Crisafulli Rd. Property consist of one commercial building, one single family home, and vacant land space. The commercial building is 3,356 sq ft, currently rented for 3 yrs at \$2,500 plus \$282.58 sales tax/insurance monthly. The single-family home is rent month to month for \$1,200. Please do not disturb tenants drive by is ok.