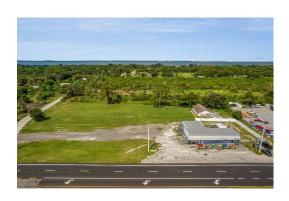

## 5999/5995 N Courtenay Pkwy, Merritt Island

Sales Price: \$ 1,100,000 Commercial Building Base Sq Ft: 3,356

Lot Size: 2.98 Acres Commercial Year Built: 1954

Parcel ID: 23-36-22-00-760 House Living Sq Ft: 1,800

Property Use: Mixed Use Commercial House Year Built: 1955

Investment property! Zoned BU-1 this 2.98 acre parcel has approx 413 feet of frontage on N Courtney Pkwy and 310 feet of frontage on Crisafulli Rd. Property consist of one commercial building, one single family home, and vacant land space. The commercial building is 3,356 sq ft, currently rented for 3 yrs at \$2,500 plus \$282.58 sales tax/insurance monthly. The single-family home is rent month to month for \$1,200. Please do not disturb tenants drive by is ok.