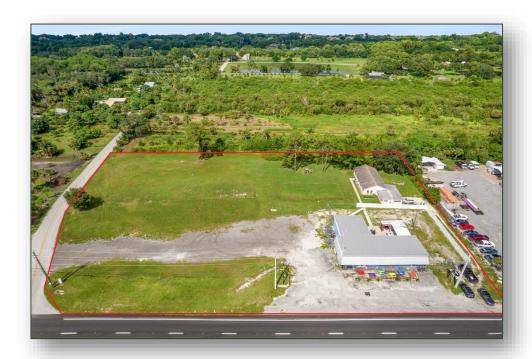

## 5999/5995 N Courtenay Pkwy, Merritt Island

Sales Price: \$ 1,100,000 Commercial Building Base Sq Ft: 3,356

Lot Size: 2.98 Acres Commercial Year Built: 1954

Parcel ID: 23-36-22-00-760 House Living Sq Ft: 1,800

Property Use: Mixed Use Commercial House Year Built: 1955

Investment property! Zoned BU-1 this 2.98 acre parcel has approx 413 feet of frontage on N Courtney Pkwy and 310 feet of frontage on Crisafulli Rd. Property consist of one commercial building, one single family home, and vacant land space. The commercial building is 3,356 sq ft, currently rented for 3 yrs at \$2,500 plus \$282.58 sales tax/insurance monthly. The single-family home is rent month to month for \$1,200. Please do not disturb tenants drive by is ok.