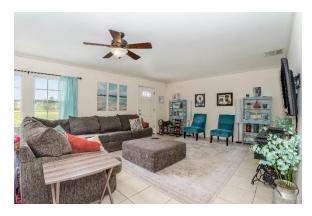

Property Use: Mixed Use Commercial House Year Built: 1955

Investment property! Zoned BU-1 this 2.98 acre parcel has approx 413 feet of frontage on N Courtney Pkwy and 310 feet of frontage on Crisafulli Rd. Property consist of one commercial building, one single family home, and vacant land space. The commercial building is 3,356 sq ft, currently rented for 3 yrs at \$2,500 plus \$282.58 sales tax/insurance monthly. The single-family home is rent month to month for \$1,200. Please do not disturb tenants drive by is ok.