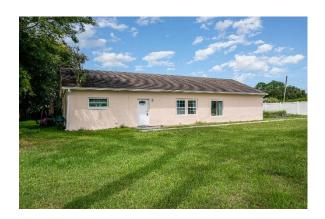

## 5999/5995 N Courtenay Pkwy, Merritt Island

Sales Price: \$ 1,100,000 Commercial Building Base Sq Ft: 3,356

Lot Size: 2.98 Acres Commercial Year Built: 1954

Parcel ID: 23-36-22-00-760 House Living Sq Ft: 1,800

Property Use: Mixed Use Commercial House Year Built: 1955

Investment property! Zoned BU-1 this 2.98 acre parcel has approx 413 feet of frontage on N Courtney Pkwy and 310 feet of frontage on Crisafulli Rd. Property consist of one commercial building, one single family home, and vacant land space. The commercial building is 3,356 sq ft, currently rented for 3 yrs at \$2,500 plus \$282.58 sales tax/insurance monthly. The single-family home is rent month to month for \$1,200. Please do not disturb tenants drive by is ok.