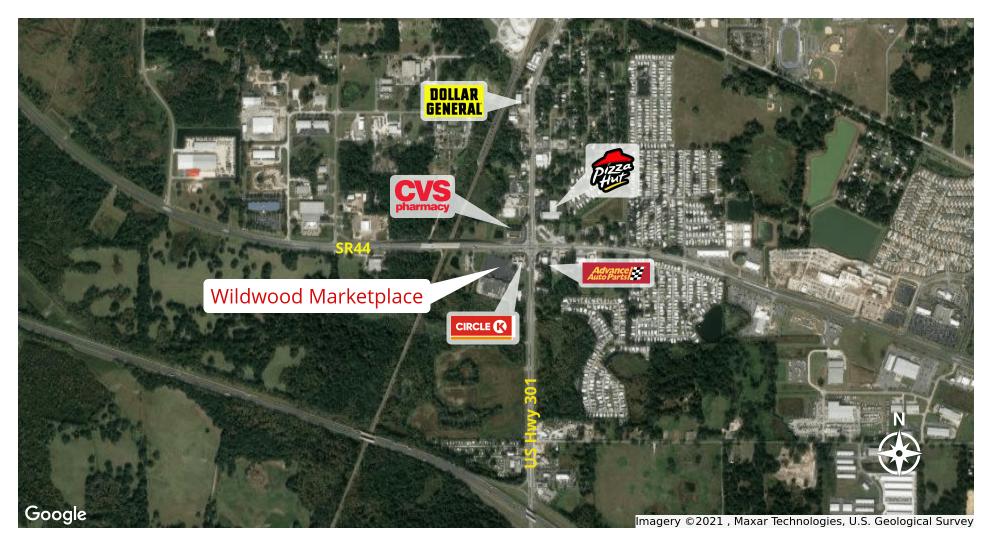

400-480 W Gulf Atlantic Hwy, Wildwood, FL 34785

### **Property Highlights**

- 52,779sf Center with multiple units available: 1,080sf to 40,817sf
- 23.93 acres, Within the City Limits of Wildwood
- 1/2 of a mile west of The Villages, Sumter County Parcel ID G07=057
- Combined AADT 19,100 cars per day, zoned C3 (General Commercial Hwy.)
- Parking ratio: 6/1,000sf
- Negotiable Rates