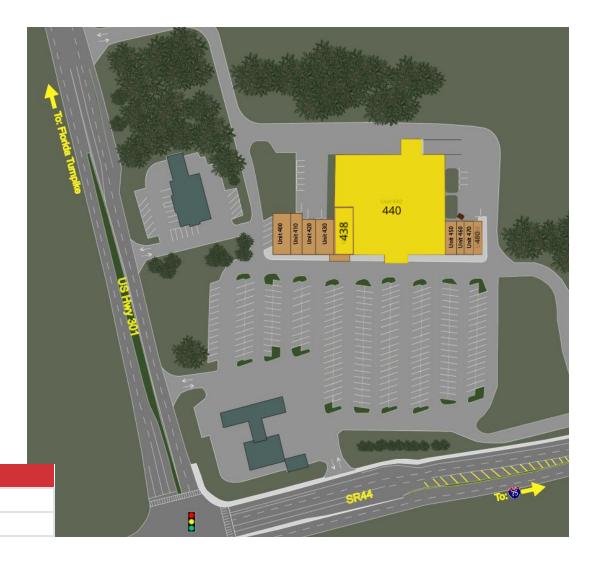

### Randy Buss, CCIM, SIOR

Legend
Available
Unavailable

Managing Partner 352.482.0777 x7214 randy@naiheritage.com

400-480 W Gulf Atlantic Hwy, Wildwood, FL 34785

### **Available Spaces**

|   | Suite | Tenant    | Size      | Type | Rate       | Description                                                                                                      |
|---|-------|-----------|-----------|------|------------|------------------------------------------------------------------------------------------------------------------|
| • | 438   | Available | 2,584 SF  | NNN  | Negotiable | Open space with one restroom. Double door front entry. (This space is carved out of the Big Box.) 2,584sf.       |
|   | 440   | Available | 38,233 SF | NNN  | Negotiable | Former Winn Dixie Big Box. Large open space. Some walls have been taken down. Floor diagram available. 38,233sf. |