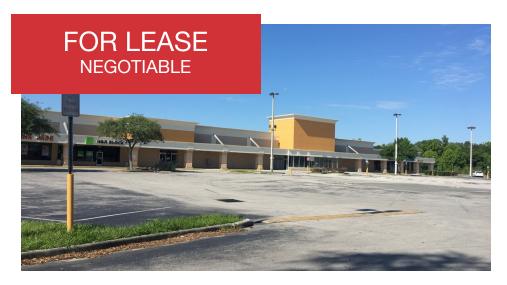

400-480 W Gulf Atlantic Hwy, Wildwood, FL 34785

### **Property Highlights**

- 52,779sf Center with multiple units available: 1,080sf to 40,817sf
- 23.93 acres, Within the City Limits of Wildwood
- 1/2 of a mile west of The Villages, Sumter County Parcel ID G07=057
- Combined AADT 19,100 cars per day, zoned C3 (General Commercial Hwy.)
- Parking ratio: 6/1,000sf
- Negotiable Rates