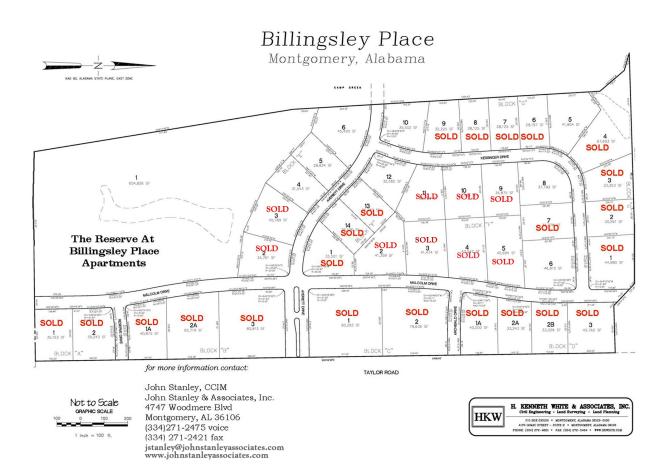

## COMMERCIAL REAL ESTATE

Seller: Rural Holdings, LLC

**Listed Price:** Business Lots: \$6.00 - \$7.00/S.F.

Office Lots: \$5.00/S.F.

**Lot Size:** Variable Sizes (See Attached)

**PUD - Business/Office Zoning:** 

**Best Use: Business/Office Possession: Immediate** 

Listing Type: Exclusive

Business & Office Lots available. Excellent location off Taylor Rd. just south of Vaughn Rd. and Taylor Rd. intersection; located adjacent to Publix and Shoppes at Cornerstone. Current owners include MAX Credit Union, Navy Federal Credit Union, Advance Auto Parts, restaurants, and many other retail & office users. All lots are subject to Covenants and Restrictions. Contact John Stanley, CCIM, for more information at (334) 271-2475.

| Block & Lot # | Size                 | Price/S.F.  | Zoning<br>Type |
|---------------|----------------------|-------------|----------------|
| Block E       |                      |             |                |
| Lot 4         | <u>+</u> 31,543 S.F. | \$5.00/S.F. | Office         |
| Lot 5         | <u>+</u> 28,834 S.F. | \$5.00/S.F. | Office         |
| Lot 6         | <u>+</u> 45,420 S.F. | \$5.00/S.F. | Office         |
| Block F       |                      |             |                |
| Lot 6         | <u>+</u> 46,810 S.F. | \$7.00/S.F. | Business       |
| Lot 8         | <u>+</u> 37,792 S.F. | \$6.00/S.F. | Business       |
| Lot 12        | <u>+</u> 32,582 S.F. | \$5.00/S.F. | Office         |
| Block G       |                      |             |                |
| Lot 5         | <u>+</u> 41,904 S.F. | \$6.00/S.F. | Business       |
| Lot 10        | <u>+</u> 35,502 S.F. | \$5.00/S.F. | Office         |