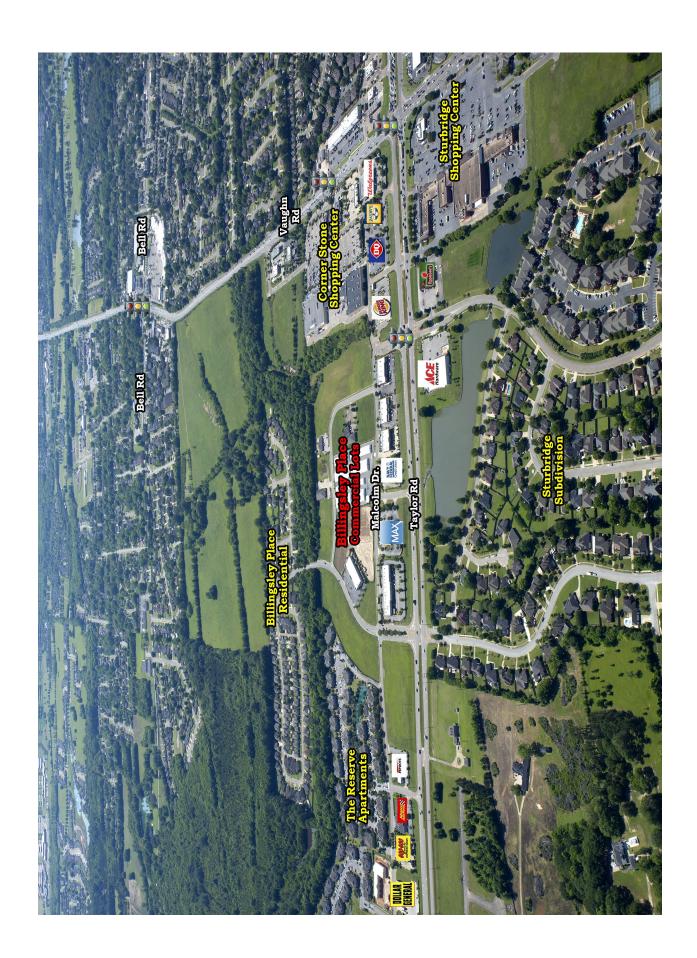

**Best Use: Business/Office Possession: Immediate** 

Listing Type: Exclusive

Business & Office Lots available. Excellent location off Taylor Rd. just south of Vaughn Rd. and Taylor Rd. intersection; located adjacent to Publix and Shoppes at Cornerstone. Current owners include MAX Credit Union, Navy Federal Credit Union, Advance Auto Parts, restaurants, and many other retail & office users. All lots are subject to Covenants and Restrictions. Contact John Stanley, CCIM, for more information at (334) 271-2475.