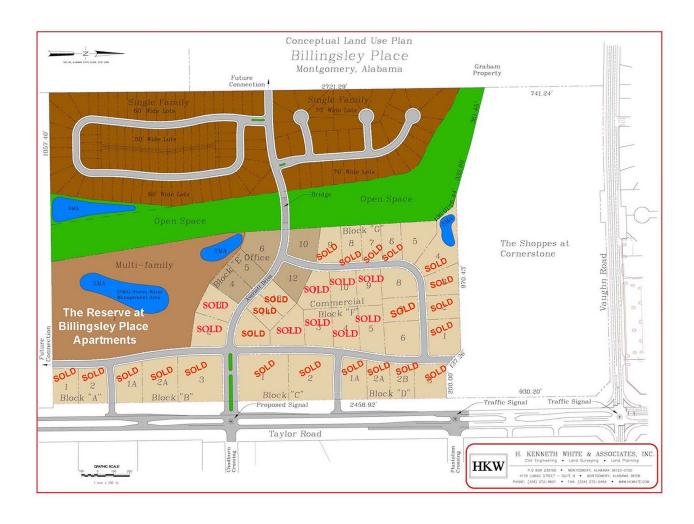

## COMMERCIAL REAL ESTATE

Seller: Rural Holdings, LLC

**Listed Price:** Business Lots: \$6.00 - \$7.00/S.F.

Office Lots: \$5.00/S.F.

**Lot Size:** Variable Sizes (See Attached)

**PUD - Business/Office Zoning:** 

**Best Use: Business/Office Possession: Immediate** 

Listing Type: Exclusive

Business & Office Lots available. Excellent location off Taylor Rd. just south of Vaughn Rd. and Taylor Rd. intersection; located adjacent to Publix and Shoppes at Cornerstone. Current owners include MAX Credit Union, Navy Federal Credit Union, Advance Auto Parts, restaurants, and many other retail & office users. All lots are subject to Covenants and Restrictions. Contact John Stanley, CCIM, for more information at (334) 271-2475.

| Block & Lot # | Size                 | Price/S.F.  | Zoning<br>Type |
|---------------|----------------------|-------------|----------------|
| Block E       |                      |             |                |
| Lot 4         | <u>+</u> 31,543 S.F. | \$5.00/S.F. | Office         |
| Lot 5         | <u>+</u> 28,834 S.F. | \$5.00/S.F. | Office         |
| Lot 6         | <u>+</u> 45,420 S.F. | \$5.00/S.F. | Office         |
| Block F       |                      |             |                |
| Lot 6         | <u>+</u> 46,810 S.F. | \$7.00/S.F. | Business       |
| Lot 8         | <u>+</u> 37,792 S.F. | \$6.00/S.F. | Business       |
| Lot 12        | <u>+</u> 32,582 S.F. | \$5.00/S.F. | Office         |
| Block G       |                      |             |                |
| Lot 5         | <u>+</u> 41,904 S.F. | \$6.00/S.F. | Business       |
| Lot 10        | <u>+</u> 35,502 S.F. | \$5.00/S.F. | Office         |