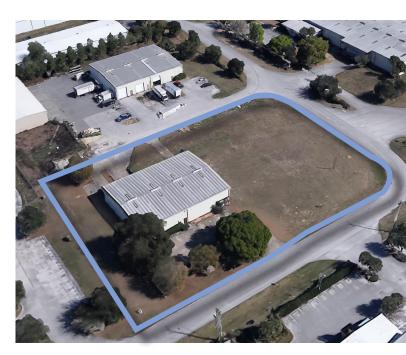

#### **Offering Summary**

| Zoning<br>Future land use | Heavy Industrial<br>Industrial                       |
|---------------------------|------------------------------------------------------|
| Year built                | 1990                                                 |
| Doors                     | Two grade-level roll up<br>One well-dock roll up     |
| Land ac                   | 1.50± ac total                                       |
| Building sf               | 7,500± sf warehouse                                  |
| Address                   | 250 Southridge Industrial Drive<br>Tavares, FL 32778 |

#### 250 Southridge Industrial Drive Tavares, FL 32778