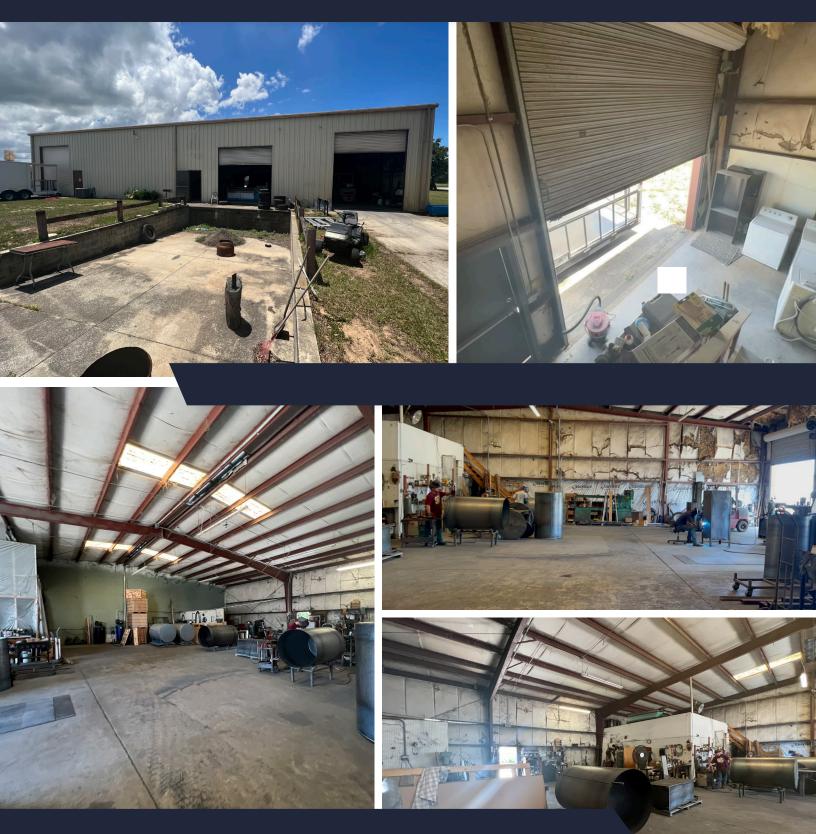

#### **Offering Summary**

| Zoning<br>Future land use | Heavy Industrial<br>Industrial                       |
|---------------------------|------------------------------------------------------|
| Year built                | 1990                                                 |
| Doors                     | Two grade-level roll up<br>One well-dock roll up     |
| Land ac                   | 1.50± ac total                                       |
| Building sf               | 7,500± sf warehouse                                  |
| Address                   | 250 Southridge Industrial Drive<br>Tavares, FL 32778 |