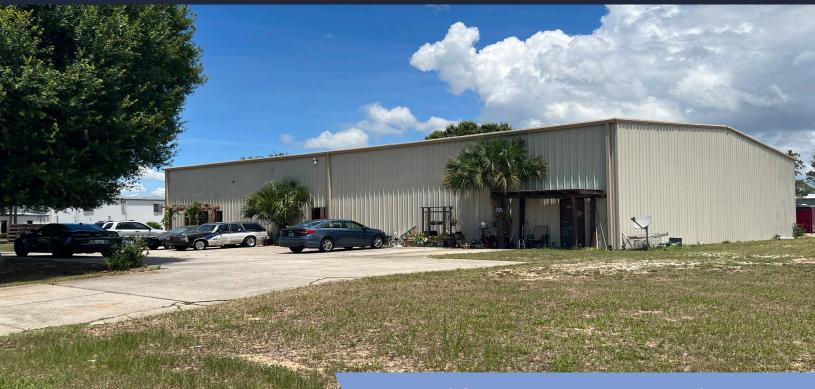

### Industrial Building & Vacant Land | For Sale

### **Outside Storage Opportunity**

#### **Offering Summary**

| Zoning<br>Future land use | Heavy Industrial<br>Industrial                       |
|---------------------------|------------------------------------------------------|
| Year built                | 1990                                                 |
| Doors                     | Two grade-level roll up<br>One well-dock roll up     |
| Land ac                   | 1.50± ac total                                       |
| Building sf               | 7,500± sf warehouse                                  |
| Address                   | 250 Southridge Industrial Drive<br>Tavares, FL 32778 |