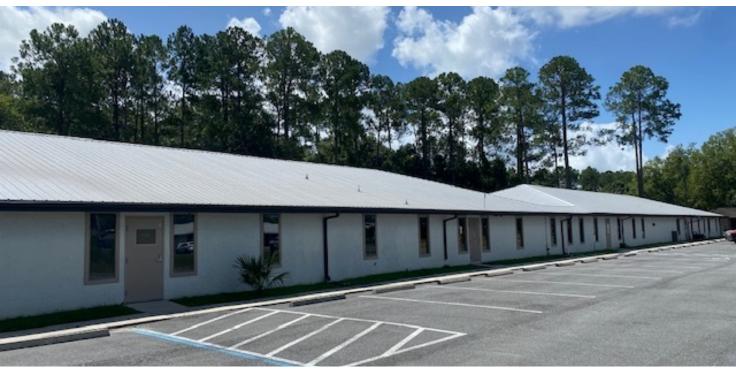

0707 X14 brian@teamlbr.com

### **EXECUTIVE SUMMARY**

• 1250 E Andrews Ave Starke, FL 32091



#### **OFFERING SUMMARY**

Lease Rate:

**Building Size:** 

Available SF: 2,860 SF

+/- 2860 SF of Office Space Available

Full Service Including Electrical and Janitorial

Hard-walled Offices

Large Training Room

Conference Room

\$16.00 SF/yr (Gross) Restroom with Shower

13,020 SF

Kitchenette

Ample Parking

Year Built: 1984 **LOCATION OVERVIEW** 

Located Next to Division of Children and Families

Adjacent to Suwannee River Economic Council

Positioned Just Off of SR 301

Starke is approximately 50 miles southwest of Jacksonville, approximately 30 miles northeast of

Gainesville, and about 40 miles southeast of Lake City.

# **ADDITIONAL PHOTOS**

• 1250 E Andrews Ave Starke, FL 32091





#### BRIAN L. LIGHTLE, CCIM, SIOR, CRE

Founder | Principal | Broker Associate 321.722.0707 X14 brian@teamlbr.com

Lightle Beckner Robison, Inc. 321.722.0707 • teamlbr.com

70 W. Hibiscus Blvd., Melbourne, FL 32901

# **ADDITIONAL PHOTOS**

• 1250 E Andrews Ave Starke, FL 32091









#### BRIAN L. LIGHTLE, CCIM, SIOR, CRE

Founder | Principal I Broker Associate 321.722.0707 X14 brian@teamlbr.com

Lightle Beckner Robison, Inc. 321.722.0707 • teamlbr.com 70 W. Hibiscus Blvd., Melbourne, FL 32901

### **LOCATION MAP**

• 1250 E Andrews Ave Starke, FL 32091