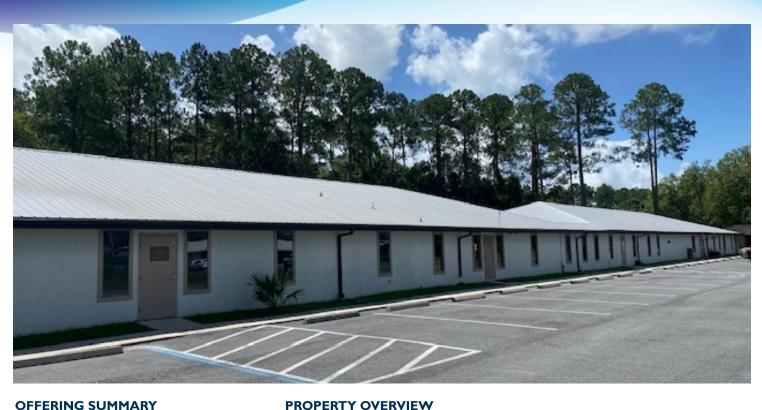

OFFICE BUILDING FOR LEASE

# Office Space Available

1250 E Andrews Ave Starke, FL 32091

UP TO +-/ 2,860 SF OF OFFICE SPACE

presented by:

BRIAN L. LIGHTLE, CCIM, SIOR, CRE

Founder | Principal I Broker Associate 321.722.0707 X14 brian@teamlbr.com

### **EXECUTIVE SUMMARY**

• 1250 E Andrews Ave Starke, FL 32091



#### **OFFERING SUMMARY**

Lease Rate:

**Building Size:** 

Available SF: 2,860 SF

+/- 2860 SF of Office Space Available

Full Service Including Electrical and Janitorial

Hard-walled Offices

Large Training Room

Conference Room

\$16.00 SF/yr (Gross) Restroom with Shower

13,020 SF

Kitchenette

Ample Parking

Year Built: 1984 **LOCATION OVERVIEW** 

Located Next to Division of Children and Families

Adjacent to Suwannee River Economic Council

Positioned Just Off of SR 301

Starke is approximately 50 miles southwest of Jacksonville, approximately 30 miles northeast of

Gainesville, and about 40 miles southeast of Lake City.

# **ADDITIONAL PHOTOS**

• 1250 E Andrews Ave Starke, FL 32091





#### BRIAN L. LIGHTLE, CCIM, SIOR, CRE

Founder | Principal | Broker Associate 321.722.0707