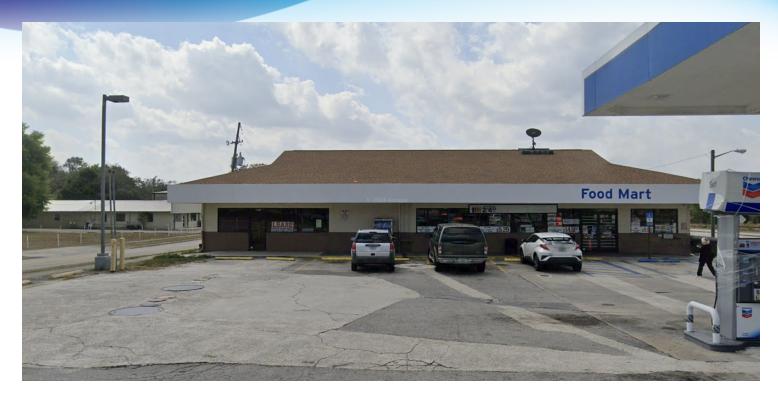

## **EXECUTIVE SUMMARY**

• 3303 Kenilworth Blvd Sebring, FL 33870

#### **PROPERTY OVERVIEW**

| Available SF:  | 1,000 SF                         | End-cap space next to convenience store.<br>Great location in the heart of Sebring<br>Easy access with high visibility |
|----------------|----------------------------------|------------------------------------------------------------------------------------------------------------------------|
| Lease Rate:    | \$15.00 SF/yr<br>(\$4.00/sf NNN) | LOCATION OVERVIEW                                                                                                      |
|                |                                  | Great location on the SE corner of Kenilworth Blvd and S Highlands Ave<br>Across from Sebring High School              |
| Lot Size:      | 0.35 Acres                       |                                                                                                                        |
| Year Built:    | 1985                             |                                                                                                                        |
| Building Size: | 3,160 SF                         |                                                                                                                        |
| Zoning:        | C2                               |                                                                                                                        |