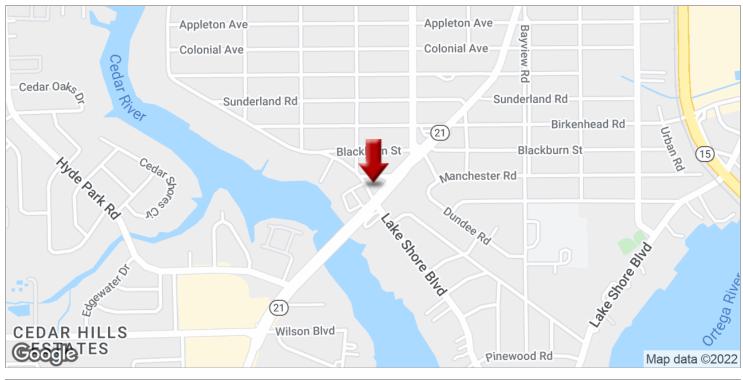

# 2423 LAKE SHORE BLVD

2423 Lake Shore Blvd, Jacksonville, FL 32210

### **PROPERTY OVERVIEW**

Excellent location at Lake Shore Blvd and Blanding Lighted intersection with visibility on Blanding Blvd 580 SF with restroom for \$600