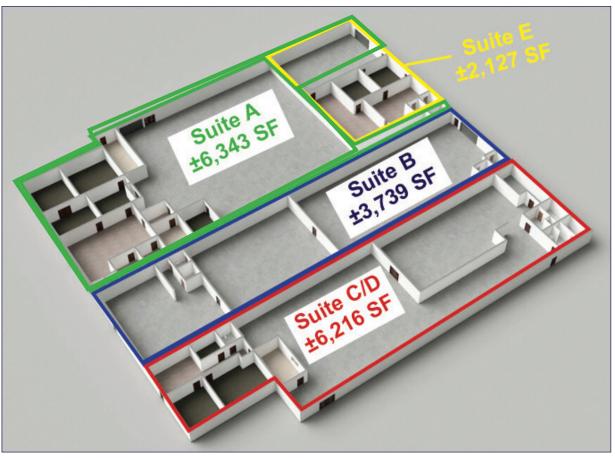

### PROPERTY HIGHLIGHTS:

 Four spaces (whole building) can be combined for a total of ±18,425 SF:

- Suite A: ±6,343 SF Warehouse/Office

- Suite B: ±3,739 SF Flex

- Suite C/D: ±6,216 SF Manufacturing

- Suite E: ±2,127 SF Office